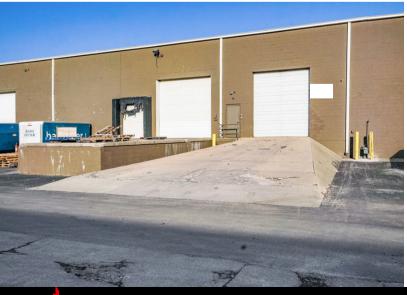

#### **Property Features:**

- Excellent Freeway Access: Conveniently located near I-270 and I-71 for easy transportation and logistics.
- Well-Maintained: The property is in excellent condition, offering a clean and professional environment.
- Proximity to Amenities: Close to retail centers, dining options, and service stations, making it an ideal location for employees and clients.
- Warehouse Features: 18' Clear Height
- Versatile Loading Options: Includes a drive-in door, dock door, and platform door for efficient operations.

#### **Suite B - 15,700 SF**