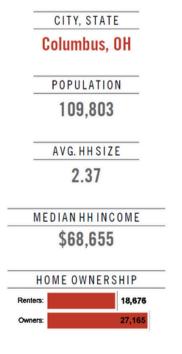

ring a clean and professional environment.
- Proximity to Amenities: Close to retail centers, dining options, and service stations, making it an ideal location for employees and clients.
- Warehouse Features: 18' Clear Height
- Versatile Loading Options: Includes a drive-in door, dock door, and platform door for efficient operations.



# 7465-B Worthington Galena Rd. Worthington, OH 43085

## For Lease









Rick Smith 614.545.2157 rsmith@AlterraRE.com Alterra Real Estate 614.365.9000 www.AlterraRE.com

# 7465-B Worthington Galena Rd. Worthington, OH 43085

## For Lease

#### **Suite B - 15,700 SF**





#### 7465-B Worthington Galena Rd. Worthington, OH 43085

### For Lease



GENDER & AGE

RACE & ETHNICITY

White: 72.92 %

0.00 %

6.70 %

48.71 %

#### Location Facts & Demographics