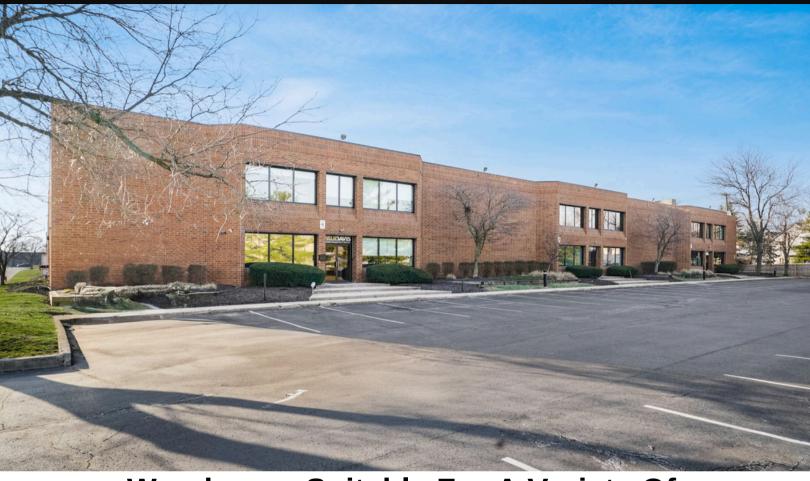

# Warehouse Suitable For A Variety Of Industrial And Storage Uses

Lease Rate: \$9.95 PSF NNN

Available Space: 15,700 SF

2025 Operating Ex: \$2.50 PSF

#### **Property Features:**

- Excellent Freeway Access: Conveniently located near I-270 and I-71 for easy transportation and logistics.
- Well-Maintained: The property is in excellent condition, offering a clean and professional environment.
- Proximity to Amenities: Close to retail centers, dining options, and service stations, making it an ideal location for employees and clients.
- Warehouse Features: 18' Clear Height
- Versatile Loading Options: Includes a drive-in door, dock door, and platform door for efficient operations.