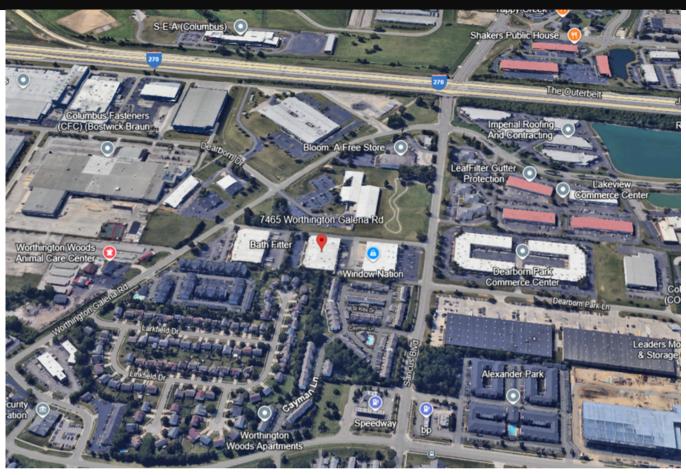

#### **Property Features:**

- Excellent Freeway Access: Conveniently located near I-270 and I-71 for easy transportation and logistics.
- Well-Maintained: The property is in excellent condition, offering a clean and professional environment.
- Proximity to Amenities: Close to retail centers, dining options, and service stations, making it an ideal location for employees and clients.
- Warehouse Features: 18' Clear Height
- Versatile Loading Options: Includes a drive-in door, dock door, and platform door for efficient operations.