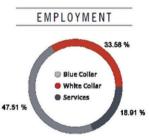

ng a clean and professional environment.
- Proximity to Amenities: Close to retail centers, dining options, and service stations, making it an ideal location for employees and clients.
- Warehouse Features: 18' Clear Height
- Versatile Loading Options: Includes a drive-in door, dock door, and platform door for efficient operations.



# 7465-B Worthington Galena Rd. Worthington, OH 43085

## For Lease









Rick Smith 614.545.2157 rsmith@AlterraRE.com Alterra Real Estate 614.365.9000 www.AlterraRE.com

# 7465-B Worthington Galena Rd. Worthington, OH 43085

## For Lease

#### **Suite B - 15,700 SF**





#### 7465-B Worthington Galena Rd. Worthington, OH 43085

### For Lease



GENDER & AGE

RACE & ETHNICITY

White: 72.92 %

0.00 %

6.70 %

48.71 %

#### Location Facts & Demographics