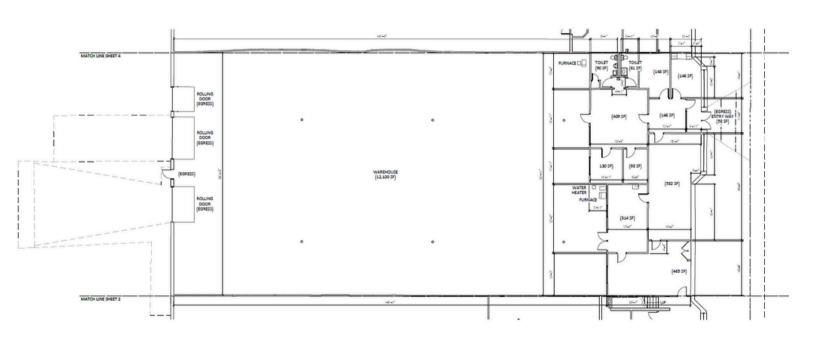

rty Features:**

- Excellent Freeway Access: Conveniently located near I-270 and I-71 for easy transportation and logistics.
- Well-Maintained: The property is in excellent condition, offering a clean and professional environment.
- Proximity to Amenities: Close to retail centers, dining options, and service stations, making it an ideal location for employees and clients.
- Warehouse Features: 18' Clear Height
- Versatile Loading Options: Includes a drive-in door, dock door, and platform door for efficient operations.



# 7465-B Worthington Galena Rd. Worthington, OH 43085

## For Lease









Rick Smith 614.545.2157 rsmith@AlterraRE.com Alterra Real Estate 614.365.9000 www.AlterraRE.com

# 7465-B Worthington Galena Rd. Worthington, OH 43085

## For Lease

#### **Suite B - 15,700 SF**





#### 7465-B Worthington Galena Rd. Worthington, OH 43085

### For Lease



GENDER & AGE

RACE & ETHNICITY

White: 72.92 %

0.00 %

6.70 %

48.71 %

#### Location Facts & Demographics