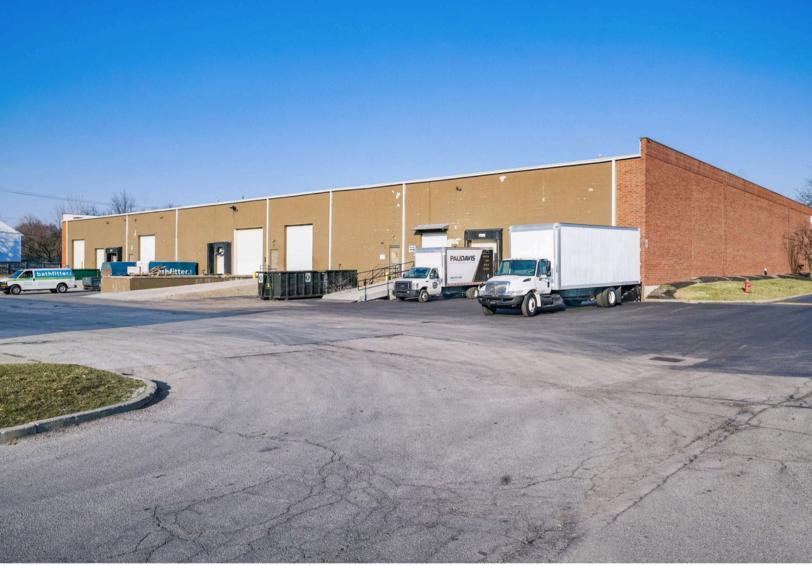

#### **Property Features:**

- Excellent Freeway Access: Conveniently located near I-270 and I-71 for easy transportation and logistics.
- Well-Maintained: The property is in excellent condition, offering a clean and professional environment.
- Proximity to Amenities: Close to retail centers, dining options, and service stations, making it an ideal location for employees and clients.
- Warehouse Features: 18' Clear Height
- Versatile Loading Options: Includes a drive-in door, dock door, and platform door for efficient operations.

#### **Suite B - 15,700 SF**