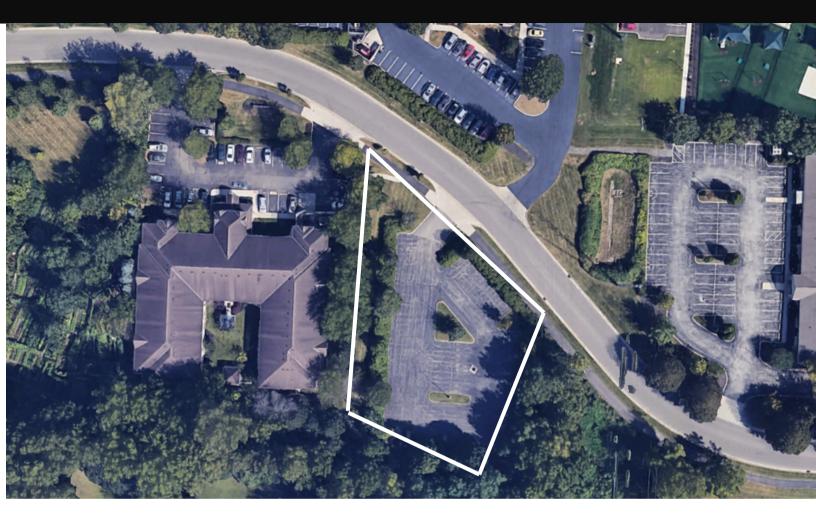

### 4105 Stoneridge Lane Dublin, OH 43017

#### Build To Suit For Medical Office or Daycare

**Sale Price:** \$995,000 or build to suit with lease rate TBD based on project cost.

Size: .96 Acres

- Located in Dublin near Bridge Park, Sawmill Road and I-270 and Rt. 33.
- Surrounded by Retail, Medical Offices and densely populated residential with strong demographics.
- Excellent access a two traffic lights and multiple freeway entrances.
- Great site for Medical Office, Daycare and many other uses.
- Low parking requirements make the site more efficient.
- Excellent access to two traffic lights.