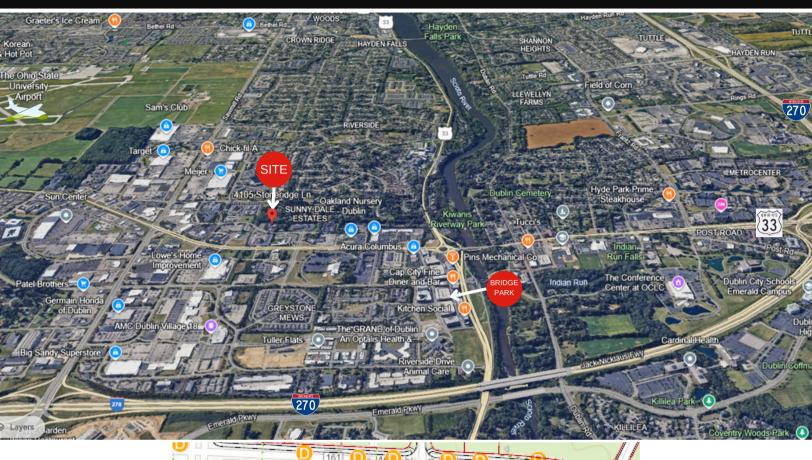

### 4105 Stoneridge Lane Dublin, OH 43017

#### Build To Suit For Medical Office or Daycare

**Sale Price:** \$995,000 or build to suit with lease rate TBD based on project cost.

Size: .96 Acres

- Located in Dublin near Bridge Park, Sawmill Road and I-270 and Rt. 33.
- Surrounded by Retail, Medical Offices and densely populated residential with strong demographics.
- Excellent access a two traffic lights and multiple freeway entrances.
- Great site for Medical Office, Daycare and many other uses.
- Low parking requirements make the site more efficient.
- Excellent access to two traffic lights.