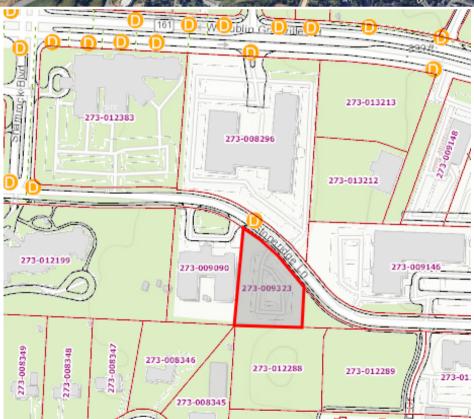

### 4105 Stoneridge Lane Dublin, OH 43017

#### Build To Suit For Medical Office or Daycare

**Sale Price:** \$995,000 or build to suit with lease rate TBD based on project cost.

Size: .96 Acres

- Located in Dublin near Bridge Park, Sawmill Road and I-270 and Rt. 33.
- Surrounded by Retail, Medical Offices and densely populated residential with strong demographics.
- Excellent access a two traffic lights and multiple freeway entrances.
- Great site for Medical Office, Daycare and many other uses.
- Low parking requirements make the site more efficient.
- Excellent access to two traffic lights.