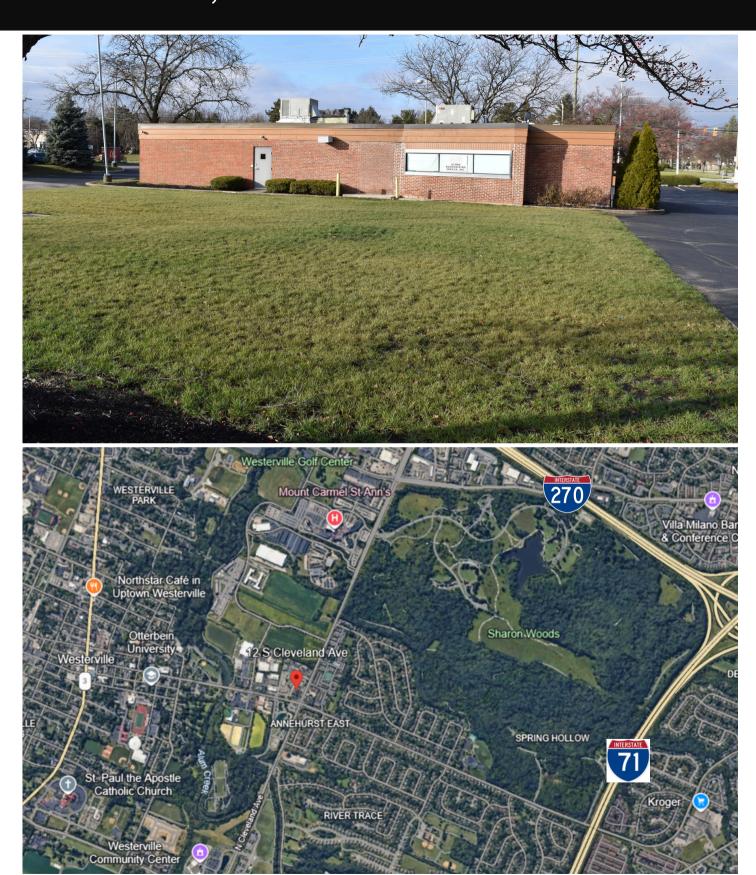

## 12 S Cleveland Avenue Westerville, OH 43081

### For Sale

#### **Retail Redevelopment**

- Prime corner in Westerville available for office / retail development.
- Existing brick office building with over 25,000 SF of paved surface lot.
- Traffic count over 35,000 cars per day.
- Over 300' of frontage on Cleveland Avenue.
- This site boasts a variety of possibilities with a signalized intersection and separate signalized entrance along with outstanding highway access.
- Sale Price: Negotiable