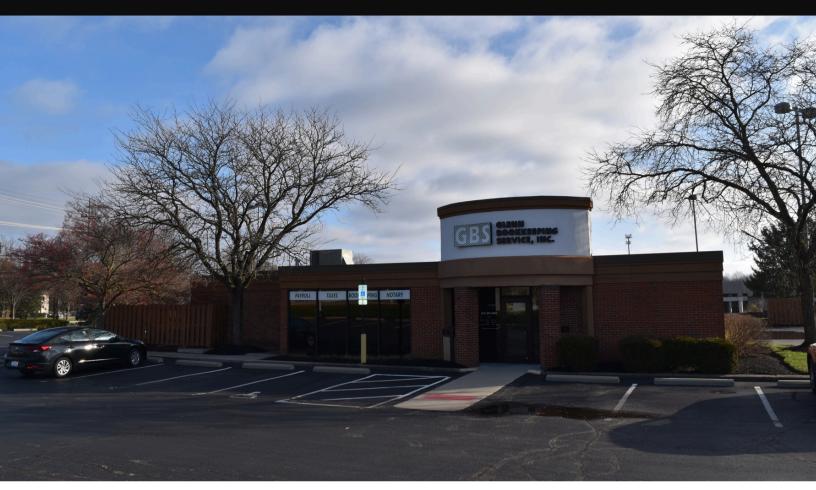

# 12 S Cleveland Avenue Westerville, OH 43081

### For Sale

#### **Retail Redevelopment**

- Prime corner in Westerville available for office / retail development.
- Existing brick office building with over 25,000 SF of paved surface lot.
- Traffic count over 35,000 cars per day.
- Over 300' of frontage on Cleveland Avenue.
- This site boasts a variety of possibilities with a signalized intersection and separate signalized entrance along with outstanding highway access.
- Acreage: 1.074 Acres
- Building Size: 2,136 SF
- Sale Price: Negotiable