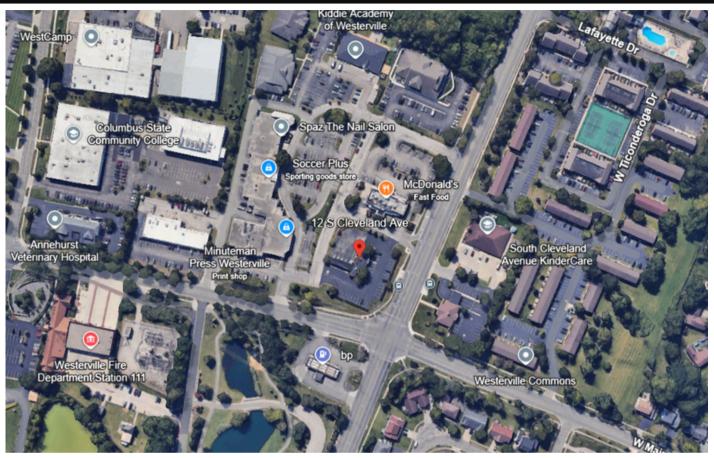

# 12 S Cleveland Avenue Westerville, OH 43081

# For Sale

#### **Retail Redevelopment**

- Prime corner in Westerville available for office / retail development.
- Existing brick office building with over 25,000 SF of paved surface lot.
- Traffic count over 35,000 cars per day.
- Over 300' of frontage on Cleveland Avenue.
- This site boasts a variety of possibilities with a signalized intersection and separate signalized entrance along with outstanding highway access.
- Acreage: 1.074 Acres
- Building Size: 2,136 SF
- Sale Price: Negotiable