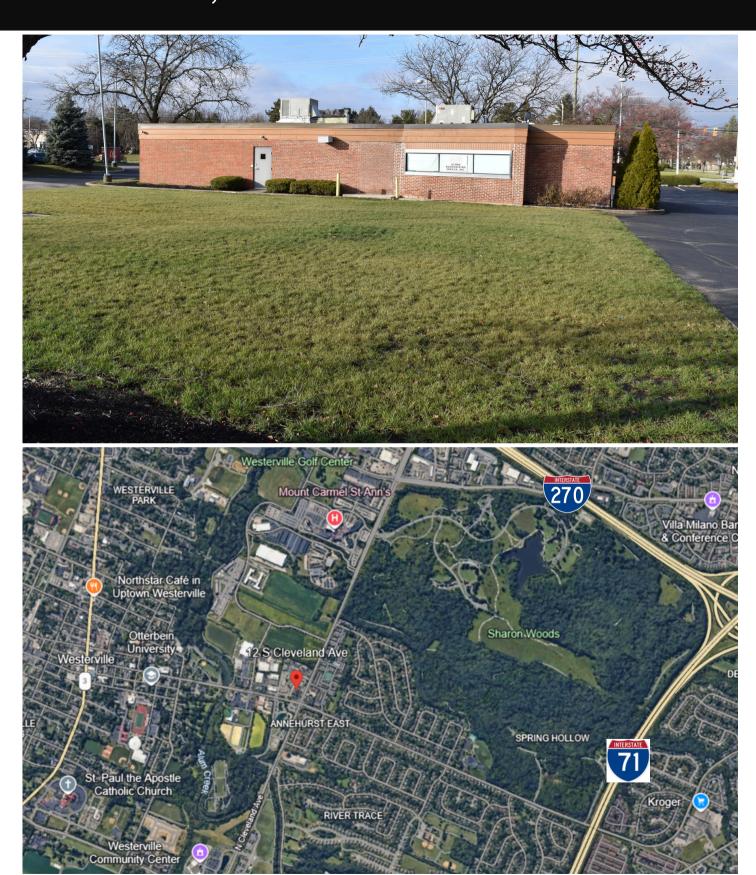

# 12 S Cleveland Avenue Westerville, OH 43081

# For Sale

#### **Retail Redevelopment**

- Prime corner in Westerville available for office / retail development.
- Existing brick office building with over 25,000 SF of paved surface lot.
- Traffic count over 35,000 cars per day.
- Over 300' of frontage on Cleveland Avenue.
- This site boasts a variety of possibilities with a signalized intersection and separate signalized entrance along with outstanding highway access.
- Acreage: 1.074 Acres
- Building Size: 2,136 SF
- Sale Price: Negotiable