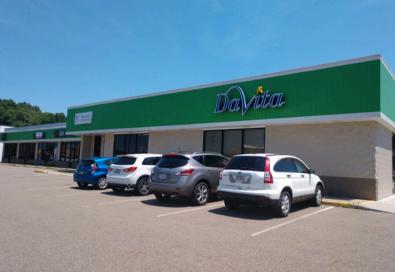

#### Bedrock Plaza Retail / Walmart Shadow Center

Lease Rate: \$13.00 PSF NNN

**Estimated Operating Exp:** \$2.01 PSF

> **Available Space:** 2.300

- One-story retail/office/warehouse building with one suite available: 2,300 SF
- Anchored by long-term NNN leases with high credit tenants: DaVita Dialysis and Dollar Tree.
- On Amish County Byway & near Millersburg Brewing Co.
- Ample parking in the front and rear.
- Signage available.
- New roof 2021.
- Separate heating and cooling units.
- 12X10 garage door