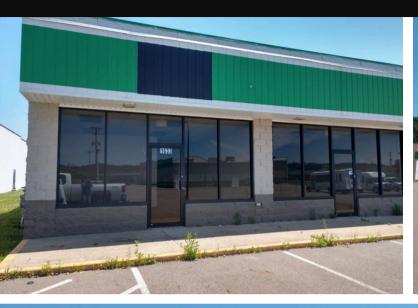

#### Bedrock Plaza Retail / Walmart Shadow Center

Lease Rate: \$13.00 PSF NNN

**Estimated Operating Exp:** \$2.01 PSF

> **Available Space:** 2.300

- One-story retail/office/warehouse building with one suite available: 2,300 SF
- Anchored by long-term NNN leases with high credit tenants: DaVita Dialysis and Dollar Tree.
- On Amish County Byway & near Millersburg Brewing Co.
- Ample parking in the front and rear.
- Signage available.
- New roof 2021.
- Separate heating and cooling units.
- 12X10 garage door