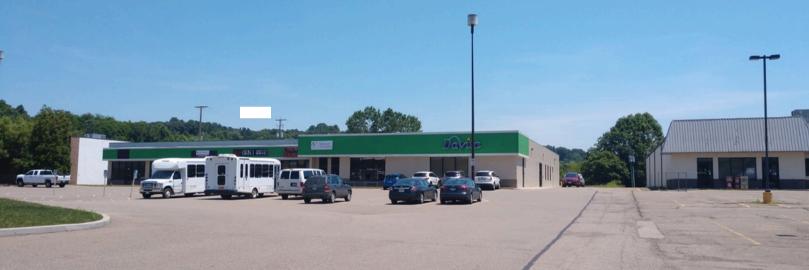

#### Bedrock Plaza Retail / Walmart Shadow Center

Lease Rate: \$13.00 PSF NNN

**Estimated Operating Exp:** \$2.01 PSF

> **Available Space:** 2.300

- One-story retail/office/warehouse building with one suite available: 2,300 SF
- Anchored by long-term NNN leases with high credit tenants: DaVita Dialysis and Dollar Tree.
- On Amish County Byway & near Millersburg Brewing Co.
- Ample parking in the front and rear.
- Signage available.
- New roof 2021.
- Separate heating and cooling units.
- 12X10 garage door