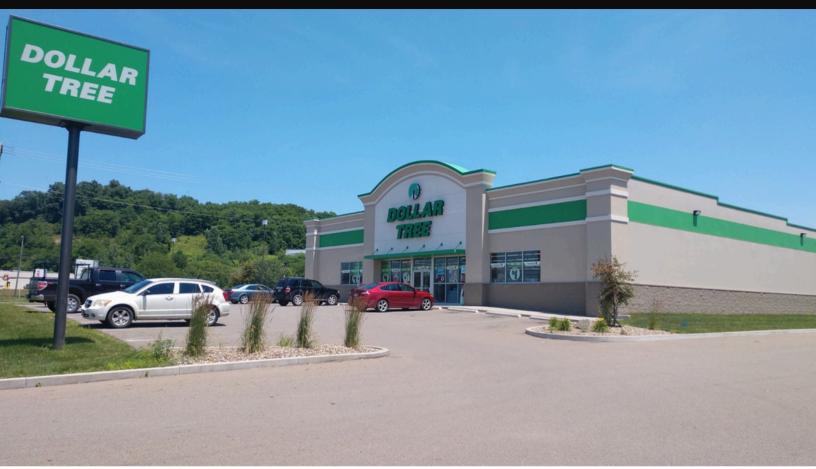

#### Bedrock Plaza Retail / Walmart Shadow Center

Lease Rate: \$13.00 PSF NNN

**Estimated Operating Exp:** \$2.01 PSF

> **Available Space:** 2.300

- One-story retail/office/warehouse building with one suite available: 2,300 SF
- Anchored by long-term NNN leases with high credit tenants: DaVita Dialysis and Dollar Tree.
- On Amish County Byway & near Millersburg Brewing Co.
- Ample parking in the front and rear.
- Signage available.
- New roof 2021.
- Separate heating and cooling units.
- 12X10 garage door