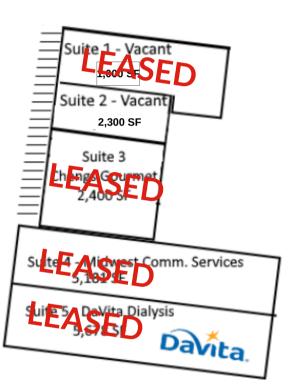

#### Bedrock Plaza Retail / Walmart Shadow Center

Lease Rate: \$13.00 PSF NNN

**Estimated Operating Exp:** \$2.01 PSF

> **Available Space:** 2.300

- One-story retail/office/warehouse building with one suite available: 2,300 SF
- Anchored by long-term NNN leases with high credit tenants: DaVita Dialysis and Dollar Tree.
- On Amish County Byway & near Millersburg Brewing Co.
- Ample parking in the front and rear.
- Signage available.
- New roof 2021.
- Separate heating and cooling units.
- 12X10 garage door