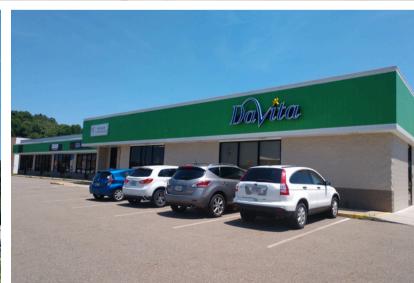

#### Bedrock Plaza Retail / Walmart Shadow Center

Lease Rate: \$13.00 PSF NNN

**Estimated Operating Exp:** \$2.01 PSF

> **Available Space:** 2.300

- One-story retail/office/warehouse building with one suite available: 2,300 SF
- Anchored by long-term NNN leases with high credit tenants: DaVita Dialysis and Dollar Tree.
- On Amish County Byway & near Millersburg Brewing Co.
- Ample parking in the front and rear.
- Signage available.
- New roof 2021.
- Separate heating and cooling units.
- 12X10 garage door