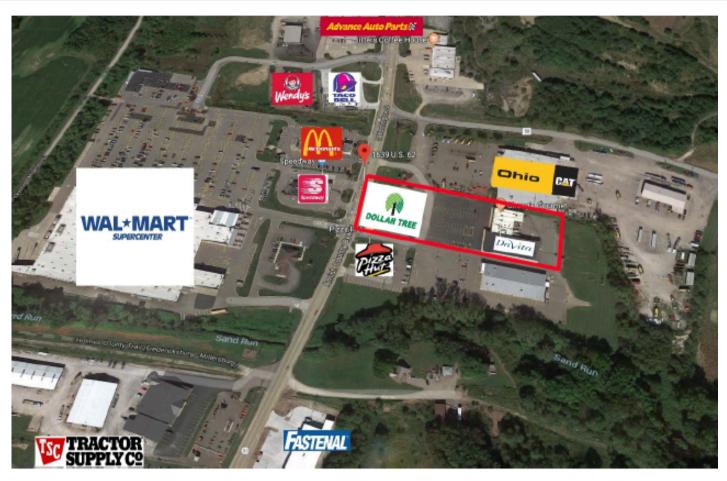

#### Bedrock Plaza Retail / Walmart Shadow Center

Lease Rate: \$13.00 PSF NNN

**Estimated Operating Exp:** \$2.01 PSF

> **Available Space:** 2.300

- One-story retail/office/warehouse building with one suite available: 2,300 SF
- Anchored by long-term NNN leases with high credit tenants: DaVita Dialysis and Dollar Tree.
- On Amish County Byway & near Millersburg Brewing Co.
- Ample parking in the front and rear.
- Signage available.
- New roof 2021.
- Separate heating and cooling units.
- 12X10 garage door