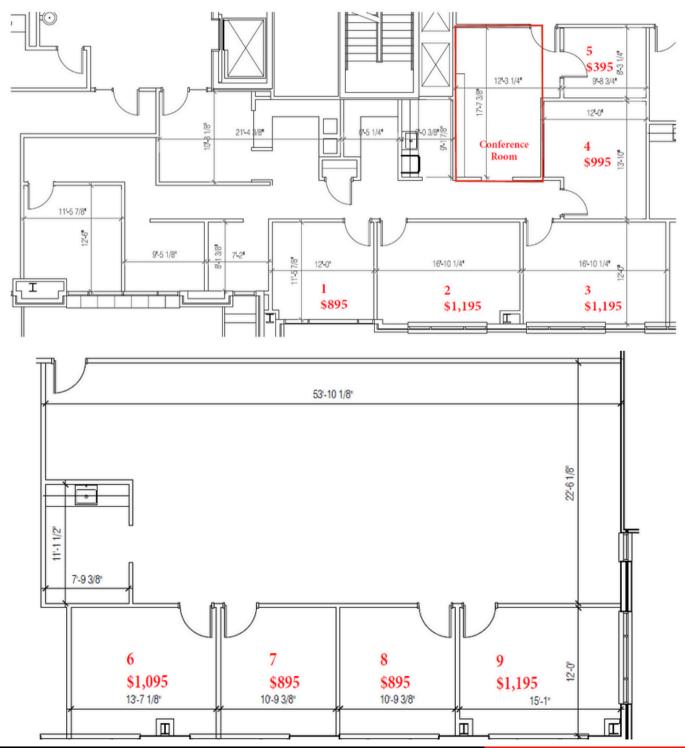

### For Lease



#### PROFESSIONAL INDIVIDUAL OFFICES

AVAILABLE NOW!
Offices from
\$395/month

Flexible rental terms

- Professional multi-tenant office property with executive suite on the 1st floor.
- Well located in Polaris with many close restaurants, retail and service options as well as easy access to I-71 and I-270.
- 24/7 access, passenger elevator, plentiful parking.
- Free use of conference room, reception area.
- Complimentary coffee and tea
- Quality desks and office furniture may be available.
- Professionally managed property.
- Basic Internet



### 8740 Orion Place Columbus, OH 43240

# For Lease















Brad Kitchen, SIOR 614.545.2155 bkitchen@AlterraRE.com Alterra Real Estate 614.365.9000 www.AlterraRE.com

## For Lease

#### **SUITE LAYOUT & AVAILABLE OFFICES**