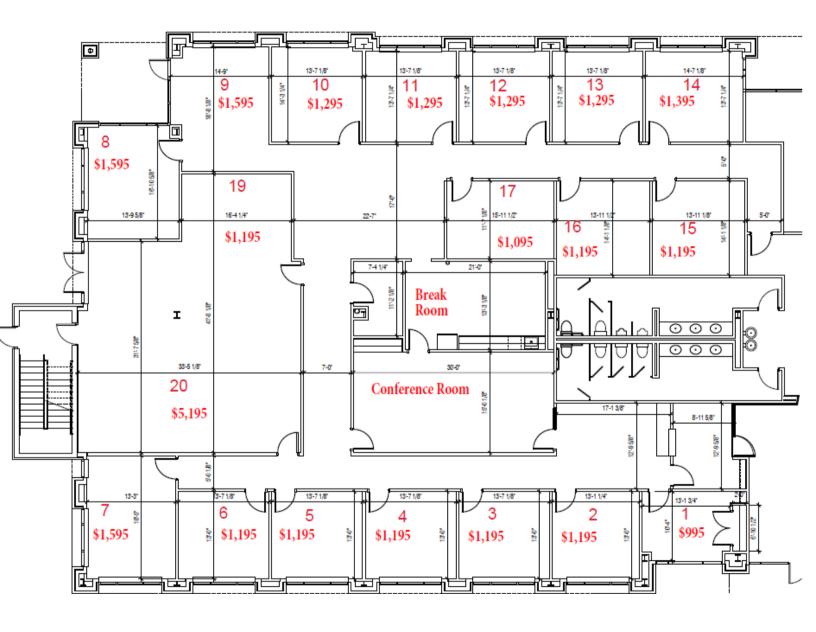

#### PROFESSIONAL INDIVIDUAL OFFICES

AVAILABLE NOW!
Offices from
\$995/month

Flexible rental terms

- Professional multi-tenant office property with executive suite on the 1st floor.
- Well located in Polaris with many close restaurants, retail and service options as well as easy access to I-71 and I-270.
- 24/7 access, passenger elevator, plentiful parking.
- Free use of conference room, reception area.
- Complimentary coffee and tea
- Quality desks and office furniture may be available.
- Professionally managed property.
- Basic Internet

#### **SUITE LAYOUT & AVAILABLE OFFICES**