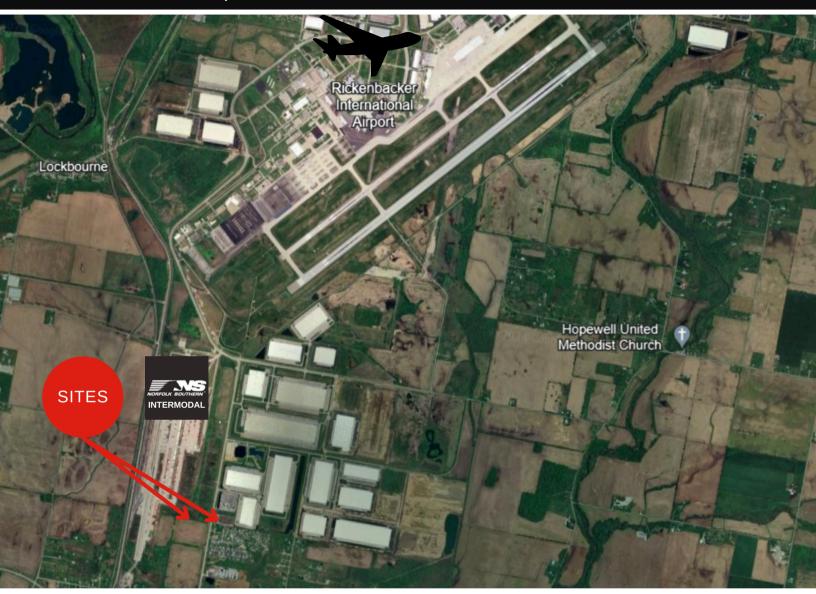

### Up To 15.25 Acres For Lease

### Industrial Storage (IOS) Adjacent To Rickenbacker Intermodal Terminal

Available for lease individual spaces up to 15.25
 Acres between two lots

All of the above information has been compiled from sources deemed to be reliable, but no representation is made as to the accuracy thereof and it is submitted subject to errors and omissions. Buyer is responsible for verifying the information contained herein. This submission is also subject to changes in price, rental or other conditions, prior sale, lease or financing or withdrawal without notice.