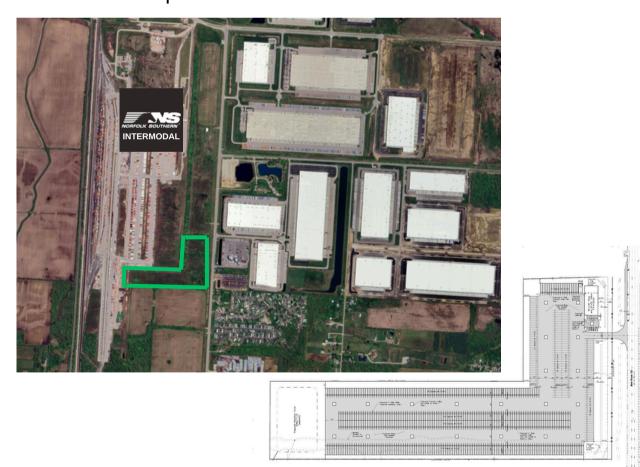

#### Site B (Available December 2024):

- Approximately 11.5 Acres
- 600 parking spaces
- Some stalls designed for 53' trailers.
  - Can hold all sizes if needed
- Paved/fenced/lighted
- Permitted to stack 5 high
- Will have automated gate system
  - This includes LIVE inventory reported to trailer owner
  - Ability to go in and see full history of all trucks/trailers entering/leaving at any time as well
- Plan to add shop with office for lease.