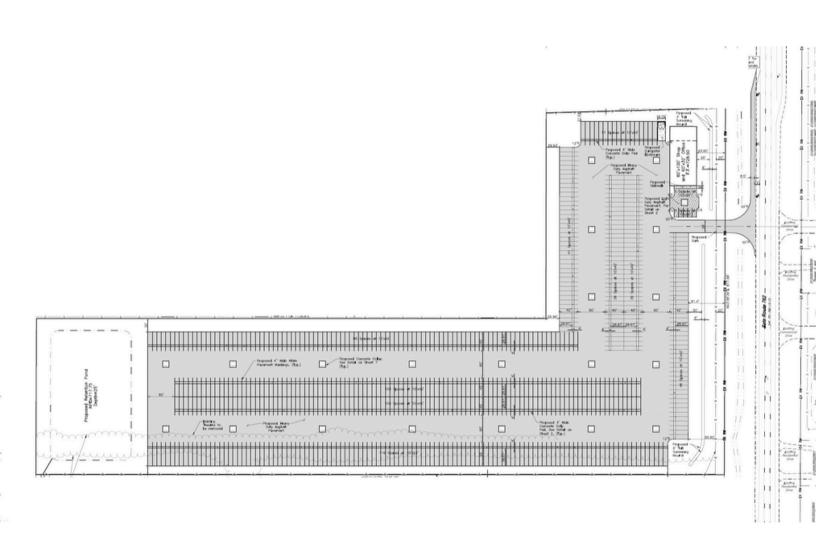

ng
- Permitted to stack 5 high
- Available December 2024 (up to 100 spaces available August - September 2024)
- Store your empty containers here and save
- Adjacency to Intermodal Terminal makes overweight container transport and storage easy.



### Up To 15.25 Acres For Lease

#### Site B (Available December 2024):

- Approximately 11.5 Acres
- 600 parking spaces
- Some stalls designed for 53' trailers.
  - Can hold all sizes if needed
- Paved/fenced/lighted
- Permitted to stack 5 high
- Will have automated gate system
  - This includes LIVE inventory reported to trailer owner
  - Ability to go in and see full history of all trucks/trailers entering/leaving at any time as well
- Plan to add shop with office for lease.





## Up To 15.25 Acres For Lease

#### Site B Enlarged Site Plan: