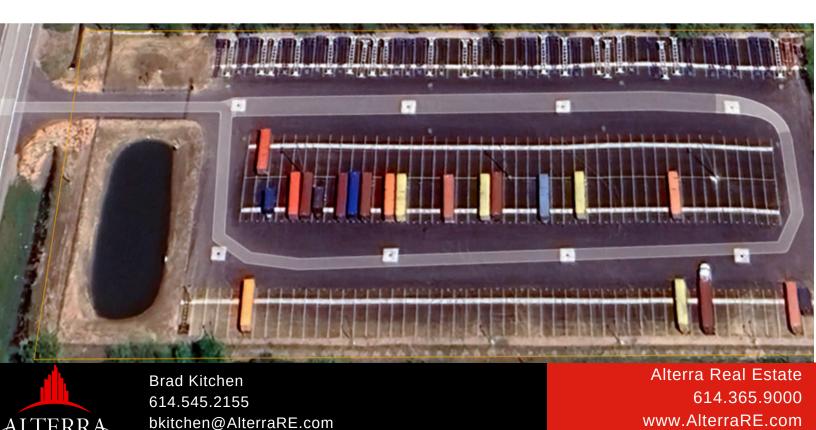

#### **Lot A - In Operation:**

- Approximately 3.75 acres
- 196'x40' parking spots
- Paved and fenced with keypad operated gate and lighting
- Permitted to stack 5 high
- Available December 2024 (up to 100 spaces available August - September 2024)
- Store your empty containers here and save
- Adjacency to Intermodal Terminal makes overweight container transport and storage easy.