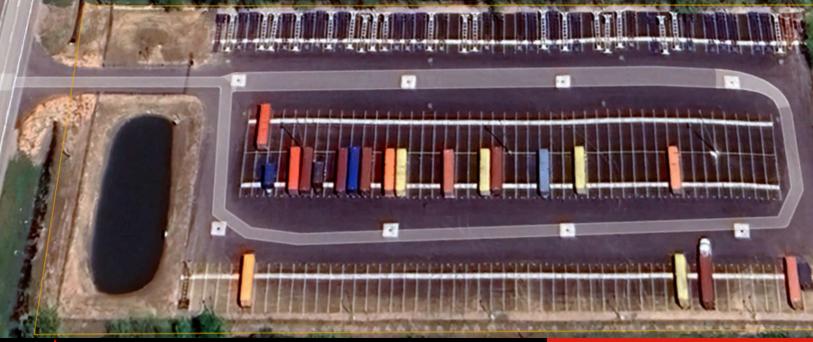

# Lot A - In Operation:

- Approximately 4.93 acres
- 196'x40' parking spots
- Paved and fenced with keypad operated gate and lighting
- Permitted to stack 5 high
- Store your empty containers here and save
- Adjacency to Intermodal Terminal makes overweight container transport and storage easy.