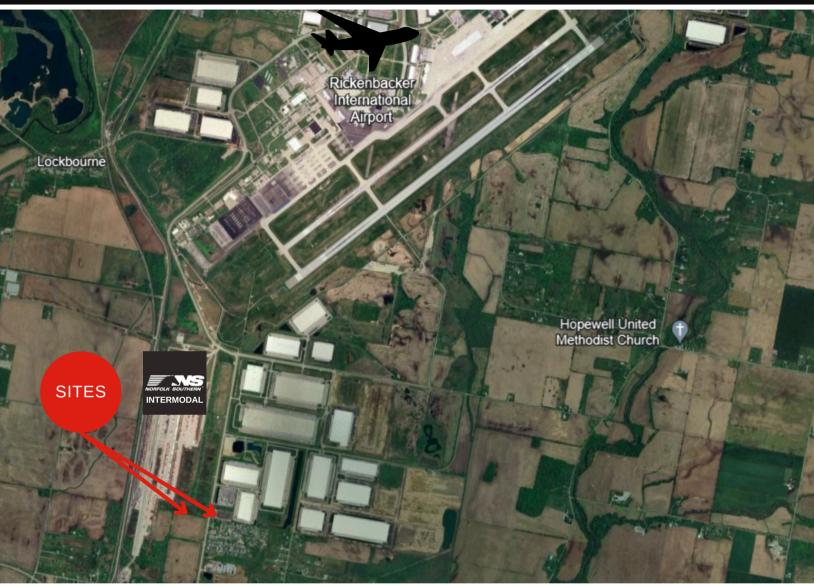

## Up To 22.48 Acres For Lease

# Industrial Storage (IOS) Adjacent To Rickenbacker Intermodal Terminal

- Across the street from the Delong Company Grain Terminal and the other lot is adjacent to it to the south.
- Available for lease individual spaces up to 22.48 Acres between two lots