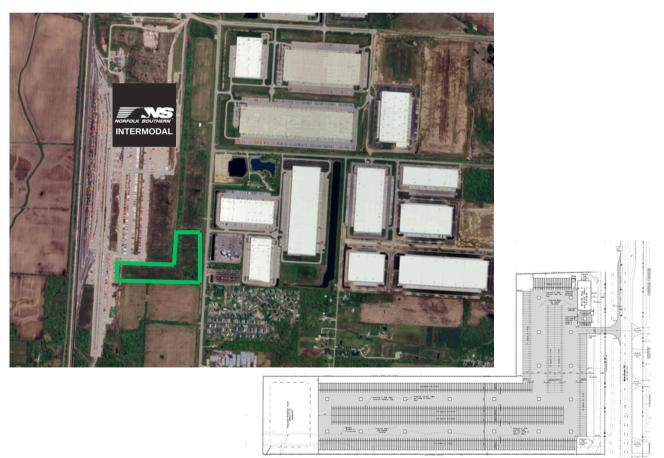

## Up To 22.48 Acres For Lease

### Site B:

- Approximately 17.543 Acres
- 600 parking spaces
- Some stalls designed for 53' trailers.
  - Can hold all sizes if needed
- Paved/fenced/lighted
- Permitted to stack 5 high
- Will have automated gate system
  - This includes LIVE inventory reported to trailer owner
  - Ability to go in and see full history of all trucks/trailers entering/leaving at any time as well
- Plan to add shop with office for lease.