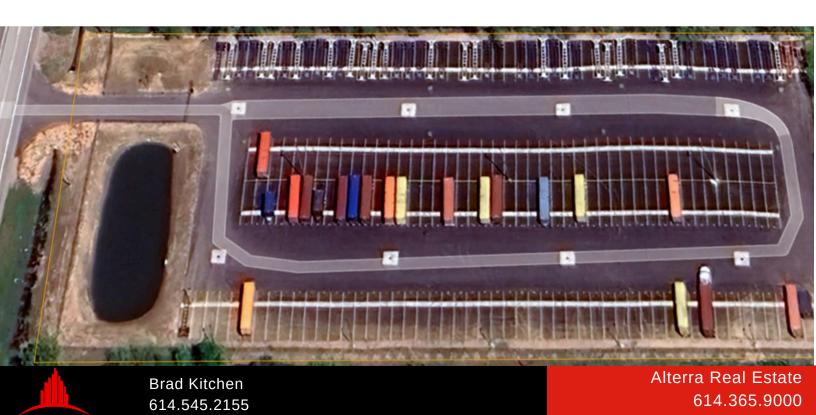

#### **Lot A - In Operation:**

- Approximately 3.75 acres
- 196'x40' parking spots
- Paved and fenced with keypad operated gate and lighting
- Permitted to stack 5 high

bkitchen@AlterraRE.com

- Available December 2024 (up to 100 spaces available August - September 2024)
- Store your empty containers here and save
- Adjacency to Intermodal Terminal makes overweight container transport and storage easy.