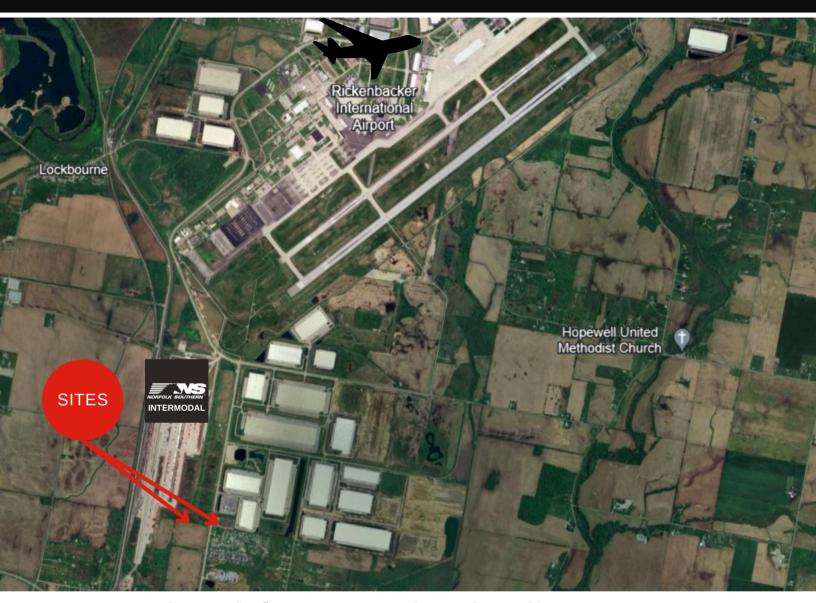

### Industrial Storage (IOS) Adjacent To Rickenbacker Intermodal Terminal

- Across the street from the Delong Company Grain Terminal and the other lot is adjacent to it to the south.
- Available for lease individual spaces up to 15.25 Acres between two lots