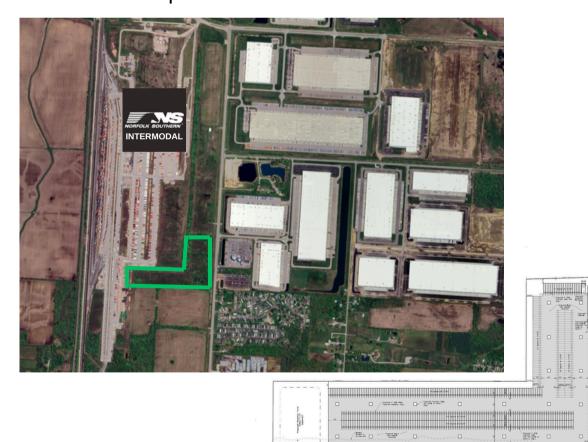

#### Site B (Available December 2024):

- Approximately 11.5 Acres
- 600 parking spaces
- Some stalls designed for 53' trailers.
  - Can hold all sizes if needed
- Paved/fenced/lighted
- Permitted to stack 5 high
- Will have automated gate system
  - This includes LIVE inventory reported to trailer owner
  - Ability to go in and see full history of all trucks/trailers entering/leaving at any time as well
- Plan to add shop with office for lease.