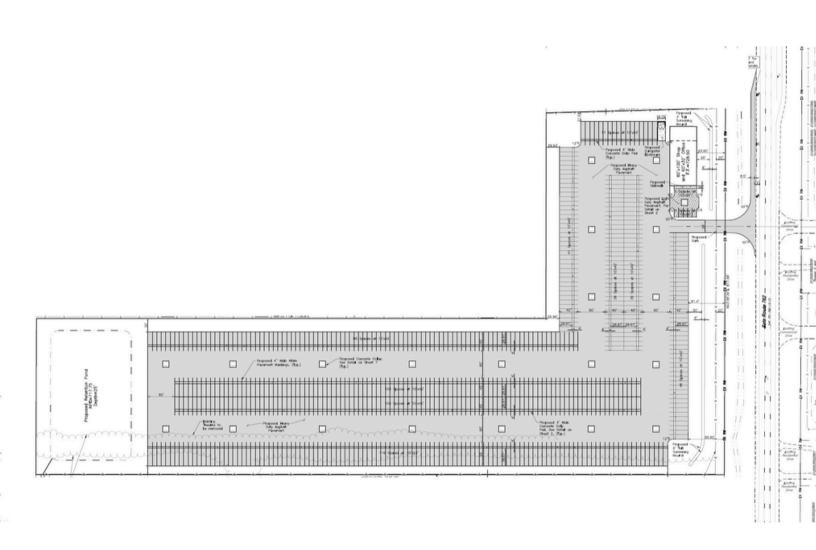

k 5 high

bkitchen@AlterraRE.com

- Available December 2024 (up to 100 spaces available August - September 2024)
- Store your empty containers here and save
- Adjacency to Intermodal Terminal makes overweight container transport and storage easy.



# Up To 15.25 Acres For Lease

#### Site B (Available December 2024):

- Approximately 11.5 Acres
- 600 parking spaces
- Some stalls designed for 53' trailers.
  - Can hold all sizes if needed
- Paved/fenced/lighted
- Permitted to stack 5 high
- Will have automated gate system
  - This includes LIVE inventory reported to trailer owner
  - Ability to go in and see full history of all trucks/trailers entering/leaving at any time as well
- Plan to add shop with office for lease.





# Up To 15.25 Acres For Lease

#### Site B Enlarged Site Plan: