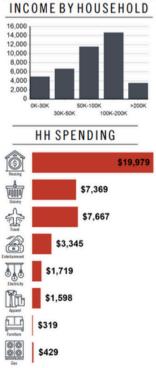

#### Location Facts & Demographics

Demographics are determined by a 10 minute drive from 39 Green Meadows Dr S , LEWIS CENTER, OH 43035