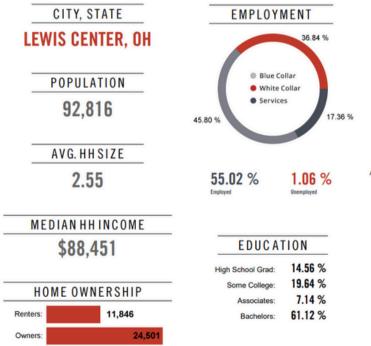

#### Location Facts & Demographics

Demographics are determined by a 10 minute drive from 39 Green Meadows Dr S , LEWIS CENTER, OH 43035