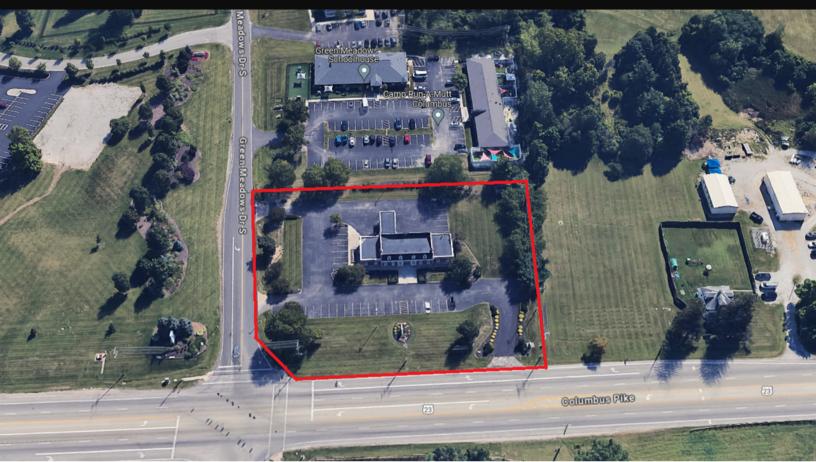

#### 39 Green Meadows Drive Lewis Center, OH 43035

#### **Retail Redevelopment**

Sale Price: \$3,995,000

Size: 1.97 Acres

- 1.97 acre redevelopment site
- Site Access from U.S. 23 and from Green Meadows Drive S
- Prime location on highly trafficked U.S.
   23 with Traffic Volume over 43,000 per day
- Plumbing, sewer, gas, and electric on site
- Nearly 300' of frontage on U.S. 23