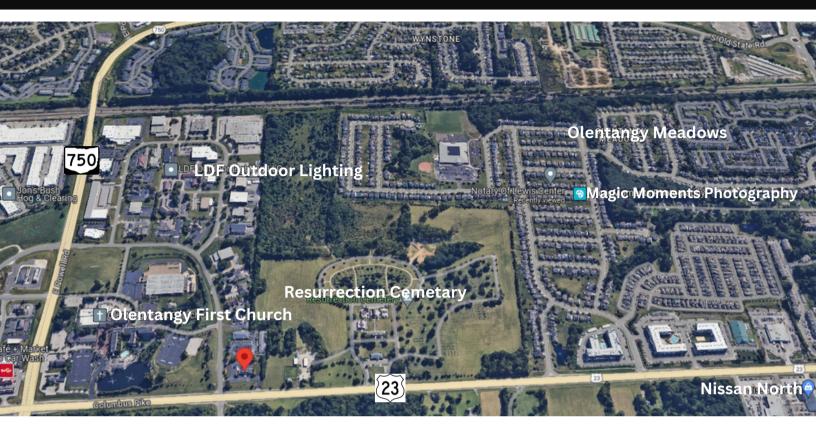

### 39 Green Meadows Drive Lewis Center, OH 43035

#### Location Facts & Demographics

Demographics are determined by a 10 minute drive from 39 Green Meadows Dr S , LEWIS CENTER, OH 43035