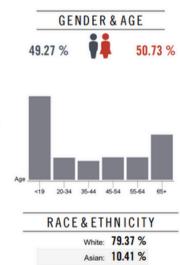

#### Location Facts & Demographics

Demographics are determined by a 10 minute drive from 39 Green Meadows Dr S , LEWIS CENTER, OH 43035

# White: 79.37 % Asian: 10.41 % Native American: 0.00 % Pacific Islanders: 0.00 % African-American: 4.20 % Hispanic: 2.88 % Two or More Races: 3.14 %

Jackson Pulliam 614.545.4097 jpulliam@AlterraRE.com Brad Kitchen 614.545.2155 bkitchen@AlterraRE.com Alterra Real Estate 614.365.9000 www.AlterraRE.com