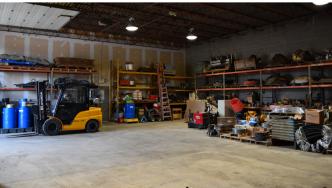

## Property Highlights:

- Prime industrial location with fenced-in lay down yard with two separate entrances on 2 acres.
- 3 Phase / 480v heavy power.
- 20 Parking spaces.
- 3 Drive-in doors.
  - o 12'X14'
- 17' clear height in warehouse.
- Zoning: Industrial