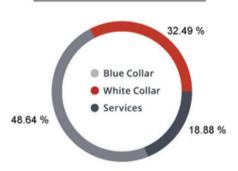

------------------------------------------------------|--|--|
| NA.  | to the Tun House the        | C.L. | CAL V CK. ROSE Co.                                        |  |  |
| 7    | Ap Bontes                   | -    | PLAN NO                                                   |  |  |
| 700  | Deta Date - Detailed - Bar- | CA.  | - CKIL 296-66                                             |  |  |
| PATE | Redisions                   | 34   | 1-Mapril (4)                                              |  |  |



# **DEMOGRAPHICS**

# **Location Facts & Demographics**

Demographics are determined by a 10 minute drive from 6360 Huntley Rd, Columbus, OH 43229

CITY, STATE

Columbus, OH

**POPULATION** 

166,744

AVG. HHSIZE

2.33

**MEDIAN HHINCOME** 

\$57,276

HOME OWNERSHIP



**EMPLOYMENT** 



53.08 % Employed 1.60 %

### **EDUCATION**

High School Grad: 22.28 %

Some College: 22.41 %

Associates: 6.27 %

Bachelors: 43.93 %





### RACE & ETHNICITY

White: 62.90 %
Asian: 1.29 %

Native American: 0.03 %

Pacific Islanders: 0.01 %

African-American: 17.34 %

Hispanic: 10.19 %

Two or More Races: 8.24 %

# **Catylist** Research





# PROPERTY AERIAL







IN THE MIDWEST FOR POPULATION, JOB, **GDP GROWTH\*** 

**14**th

LARGEST CITY IN THE **UNITED STATES** 

**HEADQUARTERED FORTUNE 1000 COMPANIES** 



THE

**COLUMBUS** 

**REGION** 

# THE WORLD'S MAJOR PLAYERS

# 16 FORTUNE 1000 HEADQUARTERS

### **FORTUNE 500 HQ**











### **NOTABLE HQ**



NETJETS





\*\*\*Scotts Miracle Gro



CAS









### **MAJOR OPERATIONS**

### **HONDA**









DISCOVER'













\$2