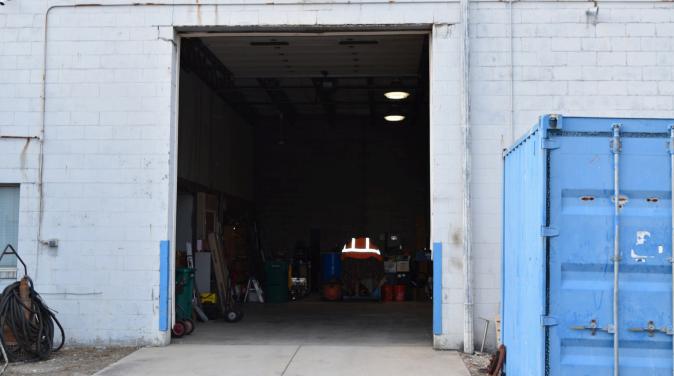

## Property Highlights:

- Prime industrial location with fenced-in lay down yard with two separate entrances on 2 acres.
- 3 Phase / 480v heavy power.
- 20 Parking spaces.
- 3 Drive-in doors.
  - o 12'X14'
- 17' clear height in warehouse.
- Zoning: Industrial