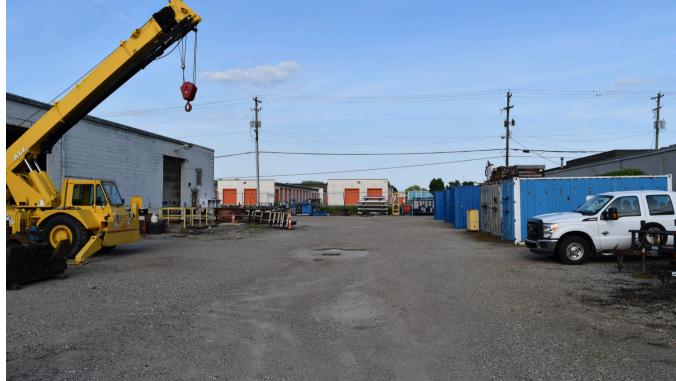

## Property Highlights:

- Prime industrial location with fenced-in lay down yard with two separate entrances on 2 acres.
- 3 Phase / 480v heavy power.
- 20 Parking spaces.
- 3 Drive-in doors.
  - o 12'X14'
- 17' clear height in warehouse.
- Zoning: Industrial