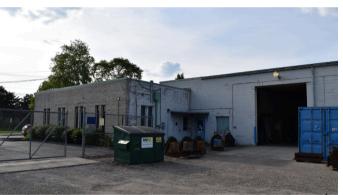

### Property Description:

- Parcel: 100-002171-00
- 10,700 SF on 2 acres.
- Additional 1,100 SF of mezzanine storage space.
- Situated between Schrock Rd in Worthington, Ohio (Columbus MSA) and E Dublin Granville Road.

## Property Highlights:

- Prime industrial location with fenced-in lay down yard with two separate entrances on 2 acres.
- 3 Phase / 480v heavy power.
- 20 Parking spaces.
- 3 Drive-in doors.
  - o 12'X14'
- 17' clear height in warehouse.
- Zoning: Industrial