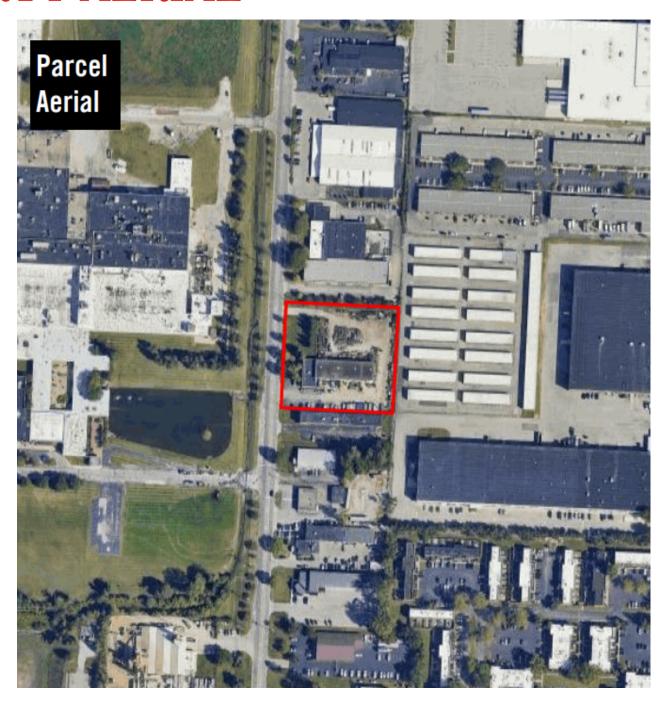

to new Intel plant.

6360 Huntley Road **Property Description:** 

Worthington, OH

10,700 Building SF on 2 Acres

\$1,700,000 Sale Price:

100% Current Occupancy:

6% Cap Rate:

Net Operating Income: \$102,000 \$106,080

### Property Description:

- Parcel: 100-002171-00
- 10,700 SF on 2 acres.
- Additional 1,100 SF of mezzanine storage space.
- Situated between Schrock Rd in Worthington, Ohio (Columbus MSA) and E Dublin Granville Road.