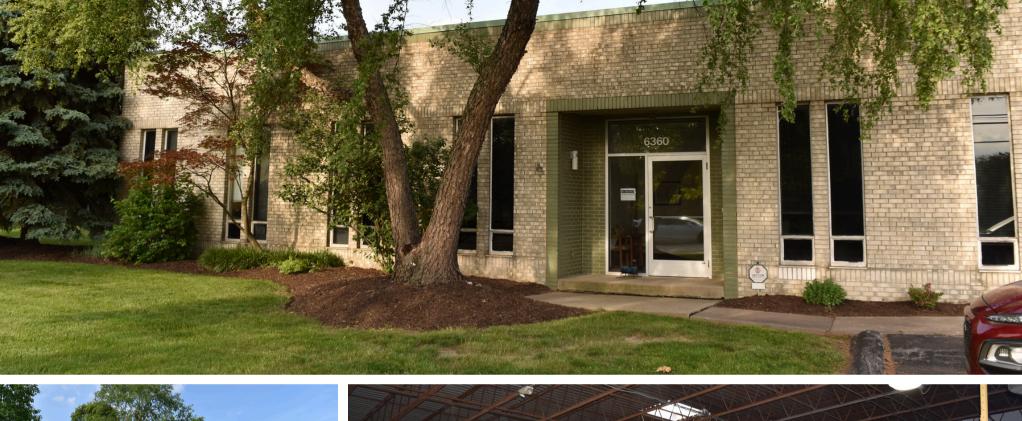

to new Intel plant.

6360 Huntley Road **Property Description:** 

Worthington, OH

10,700 Building SF on 2 Acres

\$1,700,000 Sale Price:

100% Current Occupancy:

6% Cap Rate:

Net Operating Income: \$102,000 \$106,080

### Property Description:

- Parcel: 100-002171-00
- 10,700 SF on 2 acres.
- Additional 1,100 SF of mezzanine storage space.
- Situated between Schrock Rd in Worthington, Ohio (Columbus MSA) and E Dublin Granville Road.