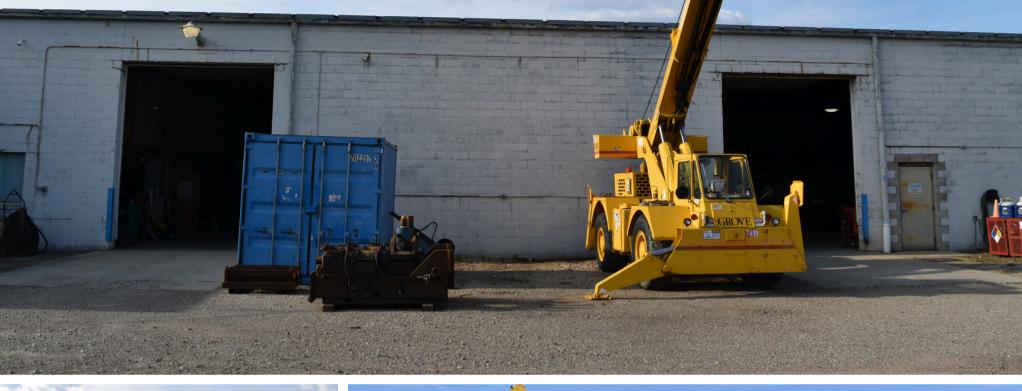

## Property Highlights:

- Prime industrial location with fenced-in lay down yard with two separate entrances on 2 acres.
- 3 Phase / 480v heavy power.
- 20 Parking spaces.
- 3 Drive-in doors.
  - o 12'X14'
- 17' clear height in warehouse.
- Zoning: Industrial