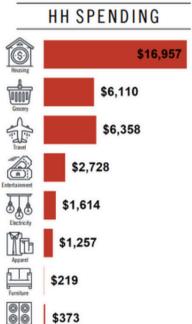

### Area Description:

- Columbus is #1 in the Midwest for Population, Job and GDP Growth
- Near major interchanges of Interstates 71 & 270 and US 161.
- Worthington is located in the center of the state at Ohio's crossroads the
  intersection of U.S. State Route 23 and State Route 161 and affords easy
  access to all parts of Ohio and the nation. A suburb of Columbus, Ohio's capital,
  Worthington offers all of the attractions and conveniences of a big city
  combined with the charm of small-town living.