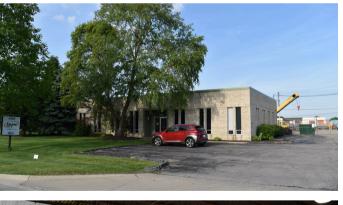

to new Intel plant.

6360 Huntley Road **Property Description:** 

Worthington, OH

10,700 Building SF on 2 Acres

\$1,700,000 Sale Price:

100% Current Occupancy:

6% Cap Rate:

Net Operating Income: \$102,000 \$106,080

### Property Description:

- Parcel: 100-002171-00
- 10,700 SF on 2 acres.
- Additional 1,100 SF of mezzanine storage space.
- Situated between Schrock Rd in Worthington, Ohio (Columbus MSA) and E Dublin Granville Road.