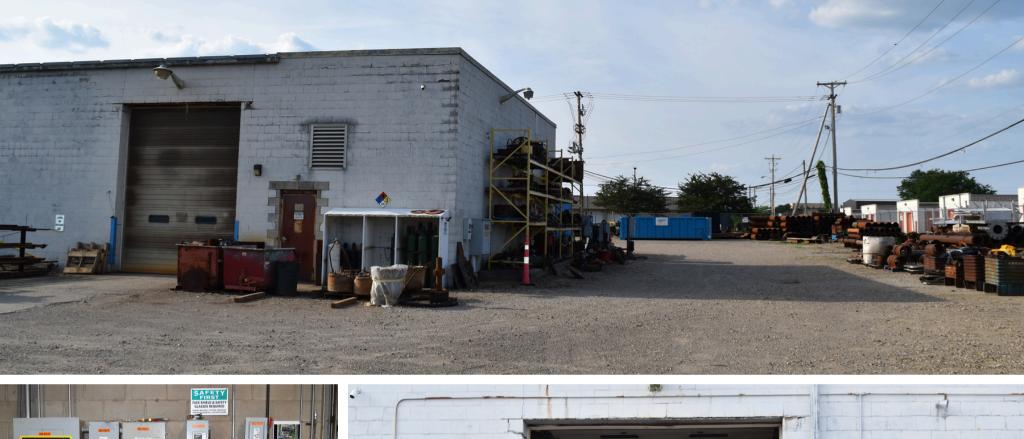

### Property Description:

- Parcel: 100-002171-00
- 10,700 SF on 2 acres.
- Additional 1,100 SF of mezzanine storage space.
- Situated between Schrock Rd in Worthington, Ohio (Columbus MSA) and E Dublin Granville Road.

## Property Highlights:

- Prime industrial location with fenced-in lay down yard with two separate entrances on 2 acres.
- 3 Phase / 480v heavy power.
- 20 Parking spaces.
- 3 Drive-in doors.
  - o 12'X14'
- 17' clear height in warehouse.
- Zoning: Industrial