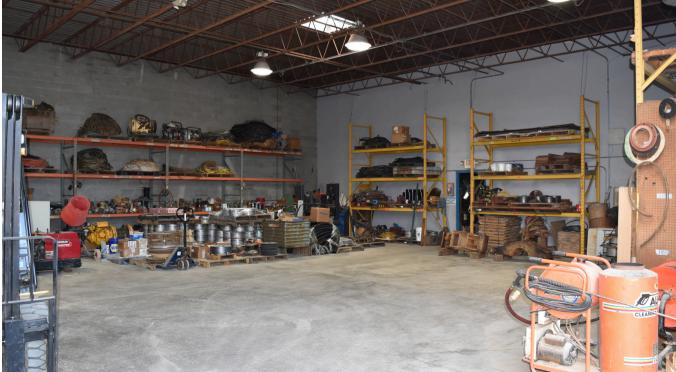

## Property Highlights:

- Prime industrial location with fenced-in lay down yard with two separate entrances on 2 acres.
- 3 Phase / 480v heavy power.
- 20 Parking spaces.
- 3 Drive-in doors.
  - o 12'X14'
- 17' clear height in warehouse.
- Zoning: Industrial