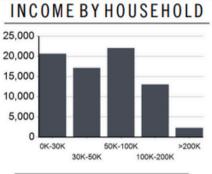

-66                                             |  |  |
| PATE | Redisions                   | 34   | 1-Mapril (4)                                              |  |  |



# **DEMOGRAPHICS**

# **Location Facts & Demographics**

Demographics are determined by a 10 minute drive from 6360 Huntley Rd, Columbus, OH 43229

CITY, STATE

Columbus, OH

**POPULATION** 

166,744

AVG. HHSIZE

2.33

**MEDIAN HHINCOME** 

\$57,276

HOME OWNERSHIP



**EMPLOYMENT** 



53.08 % Employed 1.60 %

### **EDUCATION**

High School Grad: 22.28 %

Some College: 22.41 %

Associates: 6.27 %

Bachelors: 43.93 %





### RACE & ETHNICITY

White: 62.90 %
Asian: 1.29 %

Native American: 0.03 %

Pacific Islanders: 0.01 %

African-American: 17.34 %

Hispanic: 10.19 %

Two or More Races: 8.24 %

# **Catylist** Research





# PROPERTY AERIAL







IN THE MIDWEST FOR POPULATION, JOB, **GDP GROWTH\*** 

**14**th

LARGEST CITY IN THE **UNITED STATES** 

**HEADQUARTERED FORTUNE 1000 COMPANIES** 



THE

**COLUMBUS** 

**REGION** 

# THE WORLD'S MAJOR PLAYERS

# 16 FORTUNE 1000 HEADQUARTERS

### **FORTUNE 500 HQ**











### **NOTABLE HQ**



NETJETS





\*\*\*Scotts Miracle Gro



CAS









### **MAJOR OPERATIONS**

### **HONDA**









DISCOVER'













\$2.7B

BUDGET SURPLUS AS OF JAN. 2022

AA+

CREDIT RATING STANDARDS & POOR'S AND MOODY'S AS OF AUG. 2021

AAA

CREDIT RATING AS OF SEP. 2022

Source: Ohio Office of Budget and Management; City of Columbus; JobsOhio

THE

OF

STATE

OHIO

# TOP 10 METRO

BY SITE SELECTION MAGAZINE





**COMPANIES INVESTING IN** 





























#