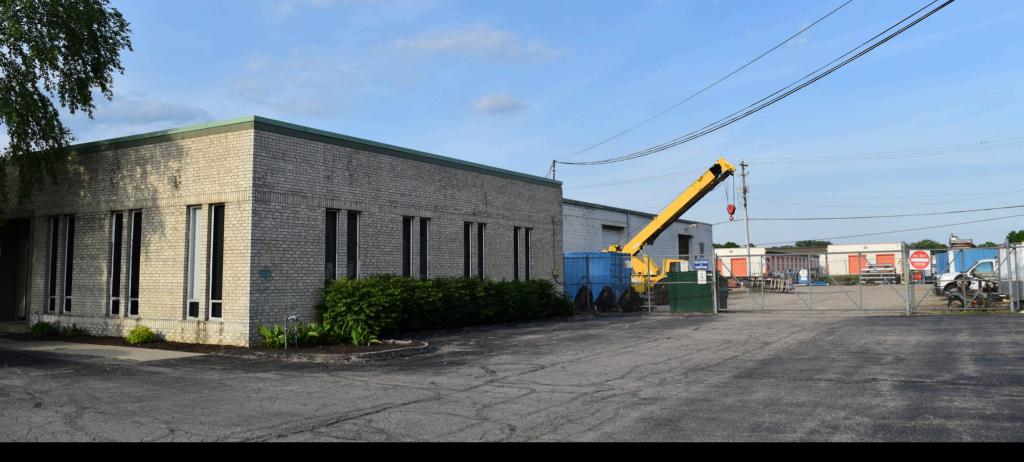

to new Intel plant.

6360 Huntley Road **Property Description:** 

Worthington, OH

10,700 Building SF on 2 Acres

\$1,700,000 Sale Price:

100% Current Occupancy:

6% Cap Rate:

Net Operating Income: \$102,000 \$106,080

### Property Description:

- Parcel: 100-002171-00
- 10,700 SF on 2 acres.
- Additional 1,100 SF of mezzanine storage space.
- Situated between Schrock Rd in Worthington, Ohio (Columbus MSA) and E Dublin Granville Road.

## Property Highlights:

- Prime industrial location with fenced-in lay down yard with two separate entrances on 2 acres.
- 3 Phase / 480v heavy power.
- 20 Parking spaces.
- 3 Drive-in doors.
  - o 12'X14'
- 17' clear height in warehouse.
- Zoning: Industrial