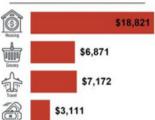

35

## For Sale





# 7550 High Cross Boulevard Columbus, OH 43235

## For Sale







# 7550 High Cross Boulevard Columbus, OH 43235

### For Sale

### Location Facts & Demographics

Demographics are determined by a 10 minute drive from 7550 High Cross Blvd., Columbus, OH 43235

COLUMBUS, OH

122,761

AVG. HHSIZE

2.41

MEDIANHHINCOME

\$76,025

HOME OWNERSHIP

Renters: 21,982
Owners: 29,438

Blue Collar
White Collar
Services

47.70 %

55.16 %

1.16 %

EDUCATION

High School Grad: 16.71 % Some College: 21.38 % Associates: 6.79 %

Bachelors: 54.64 %

GENDER & AGE
49.06 % 50.94 %

#### RACE & ETHNICITY

White: 76.38 %
Asian: 7.52 %

Native American: 0.00 %

Pacific Islanders: 0.00 %

African-American: 6.01 %

Hispanic: 5.87 %

Two or More Races:

**Catylist** Research



#### HH SPENDING







\$408