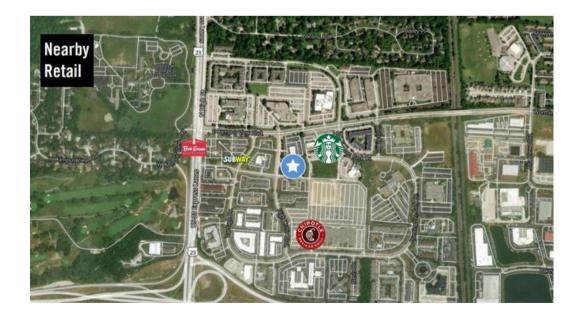

#### MULTI-USE FREE STANDING COMMERCIAL BUILDING

Sale Price: \$1,700,000

Building Size: 8,079 SF

Zoned: Commercial Planned Development (CPD)

Property located in Economic Opportunity Zone.

- Upscale one story property on 1.6 acres
- 100+ parking spaces
- Located in dynamic Crosswoods area with new apartments, over 6 million SF of office in the area as well as hotels, entertainment venues, restaurants and retail
- Affluent area residential demographics
- Previously Ruth's Chris Steakhouse which has been repurposed, large open space with kitchen removed and restaurant specific infrastructure has been removed but could be restored if desired. The interior is now a large open space, white boxed and ready new Owner. All systems have been serviced and are ready for use.
- Over 6 million SF of office in the area as well as hotels, entertainment venues, restaurants and retail
- Easy access to SR 23 (N High Street), I-270 and SR 315
- Outdoor area can be developed to patio or additional space
- Current Owner will entertain a lease and will allow Tenant improvements but will not include build out in lease agreement.