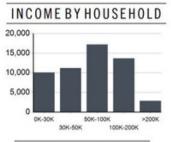

### Location Facts & Demographics

Demographics are determined by a 10 minute drive from 7550 High Cross Blvd., Columbus, OH 43235

COLUMBUS, OH

122,761

AVG. HHSIZE

2.41

MEDIANHHINCOME

\$76,025