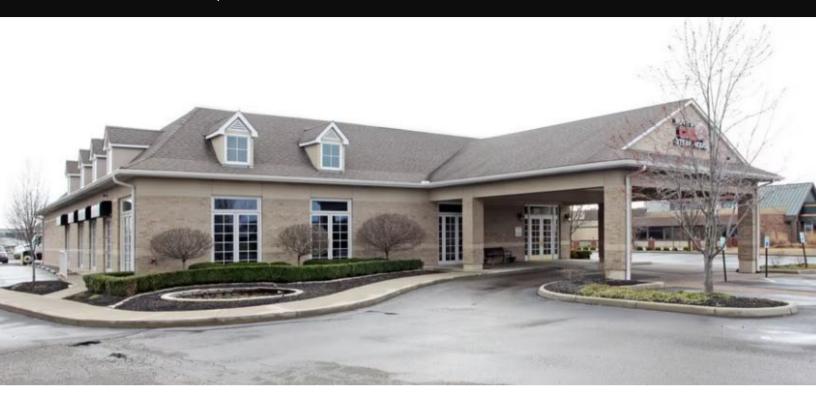

#### MULTI-USE FREE STANDING COMMERCIAL BUILDING

Sale Price: \$1,700,000

Building Size: 8,079 SF

Zoned: Commercial Planned Development (CPD)

Property located in Economic Opportunity Zone.

- Upscale one story property on 1.6 acres
- 100+ parking spaces
- Located in dynamic Crosswoods area with new apartments, over 6 million SF of office in the area as well as hotels, entertainment venues, restaurants and retail
- Affluent area residential demographics
- Previously Ruth's Chris Steakhouse which has been repurposed, large open space with kitchen removed and restaurant specific infrastructure has been removed but could be restored if desired. The interior is now a large open space, white boxed and ready new Owner. All systems have been serviced and are ready for use.
- Over 6 million SF of office in the area as well as hotels, entertainment venues, restaurants and retail
- Easy access to SR 23 (N High Street), I-270 and SR 315
- Outdoor area can be developed to patio or additional space
- Current Owner will entertain a lease and will allow Tenant improvements but will not include build out in lease agreement.