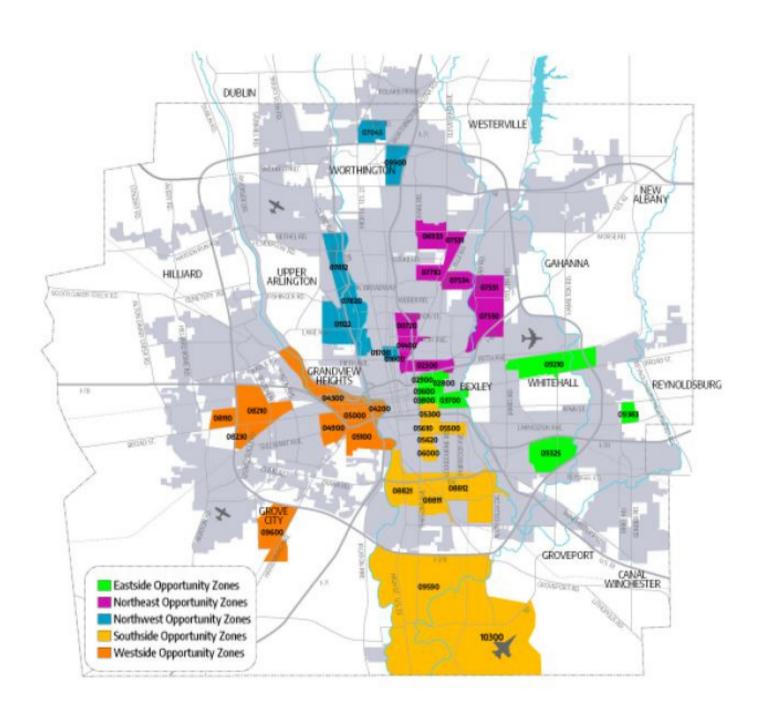

#### MULTI-USE FREE STANDING COMMERCIAL BUILDING

Sale Price: \$1,700,000

Building Size: 8,079 SF

Zoned: Commercial Planned Development (CPD)

Property located in Economic Opportunity Zone.

- Upscale one story property on 1.6 acres
- 100+ parking spaces
- Located in dynamic Crosswoods area with new apartments, over 6 million SF of office in the area as well as hotels, entertainment venues, restaurants and retail
- Affluent area residential demographics
- Previously Ruth's Chris Steakhouse which has been repurposed, large open space with kitchen removed and restaurant specific infrastructure has been removed but could be restored if desired. The interior is now a large open space, white boxed and ready new Owner. All systems have been serviced and are ready for use.
- Over 6 million SF of office in the area as well as hotels, entertainment venues, restaurants and retail
- Easy access to SR 23 (N High Street), I-270 and SR 315
- Outdoor area can be developed to patio or additional space
- Current Owner will entertain a lease and will allow Tenant improvements but will not include build out in lease agreement.