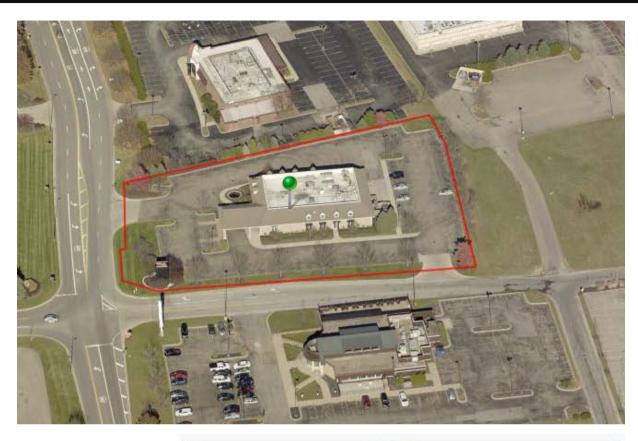

#### MULTI-USE FREE STANDING COMMERCIAL BUILDING

Sale Price: \$1,700,000

Building Size: 8,079 SF

Zoned: Commercial Planned Development (CPD)

Property located in Economic Opportunity Zone.

- Upscale one story property on 1.6 acres
- 100+ parking spaces
- Located in dynamic Crosswoods area with new apartments, over 6 million SF of office in the area as well as hotels, entertainment venues, restaurants and retail
- Affluent area residential demographics
- Previously Ruth's Chris Steakhouse which has been repurposed, large open space with kitchen removed and restaurant specific infrastructure has been removed but could be restored if desired. The interior is now a large open space, white boxed and ready new Owner. All systems have been serviced and are ready for use.
- Over 6 million SF of office in the area as well as hotels, entertainment venues, restaurants and retail
- Easy access to SR 23 (N High Street), I-270 and SR 315
- Outdoor area can be developed to patio or additional space
- Current Owner will entertain a lease and will allow Tenant improvements but will not include build out in lease agreement.