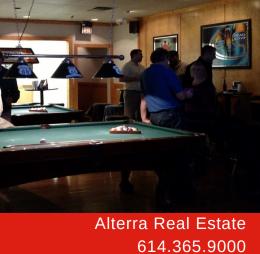

# RESTAURANT/EVENT CENTER/GHOST KITCHEN/FOOD TRUCK KITCHEN SPACE

Lease Rate: \$12.95 PSF Net

5,000 SF

- Operating restaurant/bar space is available for lease.
   Business is for sale with liquor license and FF&E
- Ideal for brewery, winery, distillery
- Interior seating for 140 with adjoining 2,750 SF patio with stage and bar that seats 85
- Lighted business monument sign and signage above business entrance
- Ample parking in front and rear of building
- 23 million SF of office/commercial space within 3 miles with approximately 100,000 daytime population. Anheuser-Busch runs multiple shifts with workers frequenting local establishments
- Easy access to I-270, SR 315, I-71 and SR 23