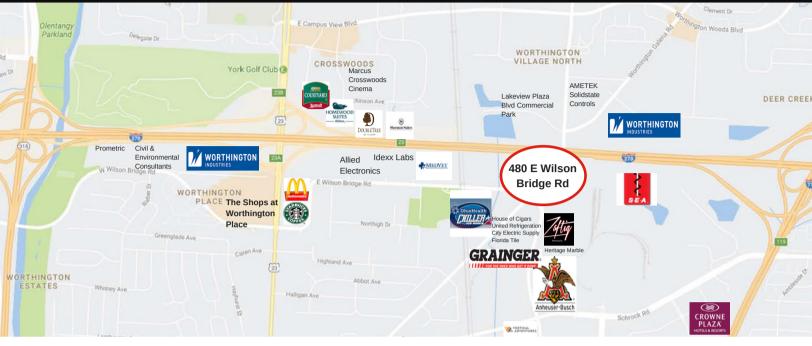

#### 480 E Wilson Bridge Rd Worthington, OH 43085

### 480 E Wilson Bridge Rd Worthington, OH 43085