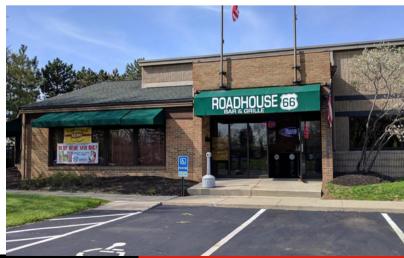

# RESTAURANT/EVENT CENTER/GHOST KITCHEN/FOOD TRUCK KITCHEN SPACE

Lease Rate: \$12.95 PSF Net

5,000 SF

- Operating restaurant/bar space is available for lease.
   Business is for sale with liquor license and FF&E
- Ideal for brewery, winery, distillery
- Interior seating for 140 with adjoining 2,750 SF patio with stage and bar that seats 85
- Lighted business monument sign and signage above business entrance
- Ample parking in front and rear of building
- 23 million SF of office/commercial space within 3 miles with approximately 100,000 daytime population. Anheuser-Busch runs multiple shifts with workers frequenting local establishments
- Easy access to I-270, SR 315, I-71 and SR 23