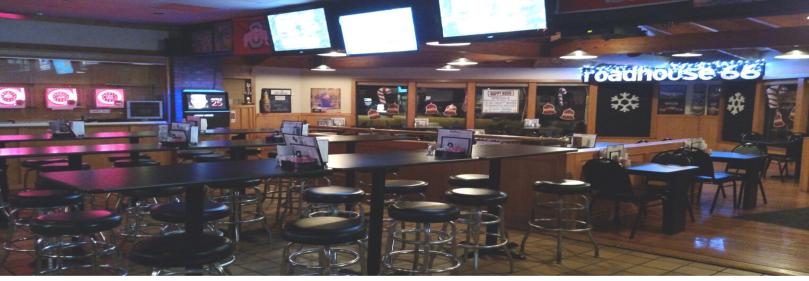

# RESTAURANT/EVENT CENTER/GHOST KITCHEN/FOOD TRUCK KITCHEN SPACE

Lease Rate: \$12.95 PSF Net

5,000 SF

- Operating restaurant/bar space is available for lease.
   Business is for sale with liquor license and FF&E
- Ideal for brewery, winery, distillery
- Interior seating for 140 with adjoining 2,750 SF patio with stage and bar that seats 85
- Lighted business monument sign and signage above business entrance
- Ample parking in front and rear of building
- 23 million SF of office/commercial space within 3 miles with approximately 100,000 daytime population. Anheuser-Busch runs multiple shifts with workers frequenting local establishments
- Easy access to I-270, SR 315, I-71 and SR 23