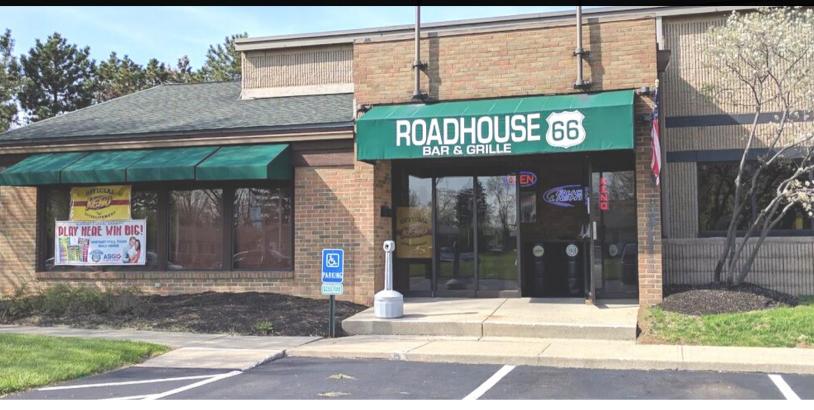

#### 480 E Wilson Bridge Rd Worthington, OH 43085

## Restaurant/Bar For Lease

# RESTAURANT/EVENT CENTER/GHOST KITCHEN/FOOD TRUCK KITCHEN SPACE

Lease Rate: \$12.95 PSF Net

5,000 SF

- Operating restaurant/bar space is available for lease.
   Business is for sale with liquor license and FF&E
- Ideal for brewery, winery, distillery
- Interior seating for 140 with adjoining 2,750 SF patio with stage and bar that seats 85
- Lighted business monument sign and signage above business entrance
- Ample parking in front and rear of building
- 23 million SF of office/commercial space within 3 miles with approximately 100,000 daytime population. Anheuser-Busch runs multiple shifts with workers frequenting local establishments
- Easy access to I-270, SR 315, I-71 and SR 23