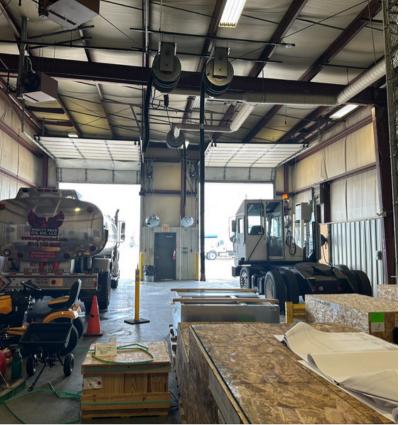

## **Prefabricated Metal Building**

Sale Price:

\$29,995

Building Size: 2,600 SF +/-

Buyer to pay for all costs associated with moving the building off the property, etc.

- Land is NOT included with the building.
- Building is believed to be a prefabricated metal building with a standing seam metal roof.
- Dimensions: 40' W X 65' L
- Two Drive-in Doors
- One Man Door
- Buyer must remove the building from the property by October 31, 2023