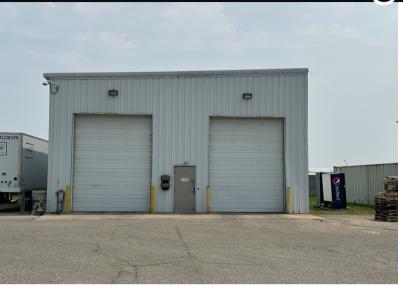

## BUILDING ONLY FOR SALE 6613 Broughton Avenue

## **Prefabricated Metal Building**

Sale Price:

\$29,995

Building Size: 2,600 SF +/-

Buyer to pay for all costs associated with moving the building off the property, etc.

- Land is NOT included with the building.
- Building is believed to be a prefabricated metal building with a standing seam metal roof.
- Dimensions: 40' W X 65' L
- Two Drive-in Doors
- One Man Door
- Buyer must remove the building from the property by October 31, 2023