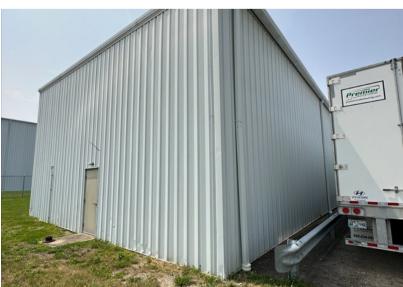

## **Prefabricated Metal Building**

Sale Price:

\$29,995

Building Size: 2,600 SF +/-

Buyer to pay for all costs associated with moving the building off the property, etc.

- Land is NOT included with the building.
- Building is believed to be a prefabricated metal building with a standing seam metal roof.
- Dimensions: 40' W X 65' L
- Two Drive-in Doors
- One Man Door
- Buyer must remove the building from the property by October 31, 2023