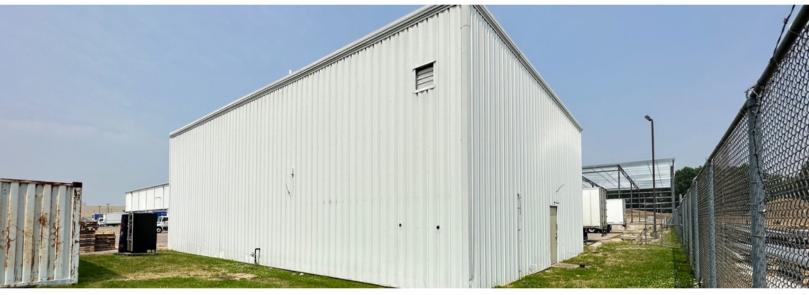

## **Prefabricated Metal Building**

Sale Price:

\$29,995

Building Size: 2,600 SF +/-

Buyer to pay for all costs associated with moving the building off the property, etc.

- Land is NOT included with the building.
- Building is believed to be a prefabricated metal building with a standing seam metal roof.
- Dimensions: 40' W X 65' L
- Two Drive-in Doors
- One Man Door
- Buyer must remove the building from the property by October 31, 2023