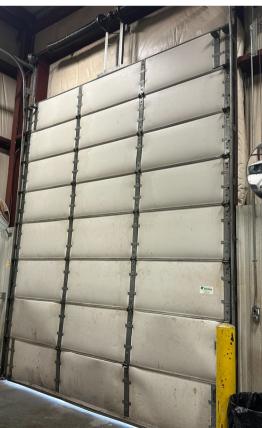

## **Prefabricated Metal Building**

Sale Price:

\$29,995

Building Size: 2,600 SF +/-

Buyer to pay for all costs associated with moving the building off the property, etc.

- Land is NOT included with the building.
- Building is believed to be a prefabricated metal building with a standing seam metal roof.
- Dimensions: 40' W X 65' L
- Two Drive-in Doors
- One Man Door
- Buyer must remove the building from the property by October 31, 2023