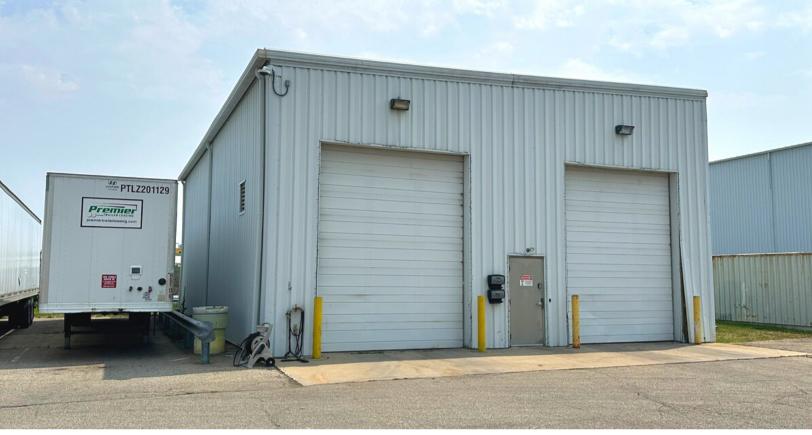

## BUILDING ONLY FOR SALE 6613 Broughton Avenue

## **Prefabricated Metal Building**

Sale Price:

\$29,995

Building Size: 2,600 SF +/-

Buyer to pay for all costs associated with moving the building off the property, etc.

- Land is NOT included with the building.
- Building is believed to be a prefabricated metal building with a standing seam metal roof.
- Dimensions: 40' W X 65' L
- Two Drive-in Doors
- One Man Door
- Buyer must remove the building from the property by October 31, 2023