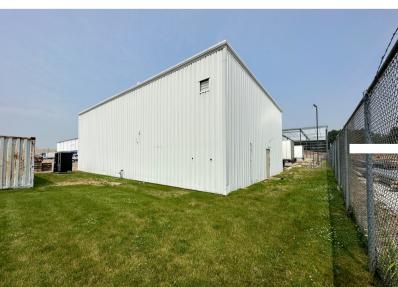

## **Prefabricated Metal Building**

Sale Price:

\$29,995

Building Size: 2,600 SF +/-

Buyer to pay for all costs associated with moving the building off the property, etc.

- Land is NOT included with the building.
- Building is believed to be a prefabricated metal building with a standing seam metal roof.
- Dimensions: 40' W X 65' L
- Two Drive-in Doors
- One Man Door
- Buyer must remove the building from the property by October 31, 2023