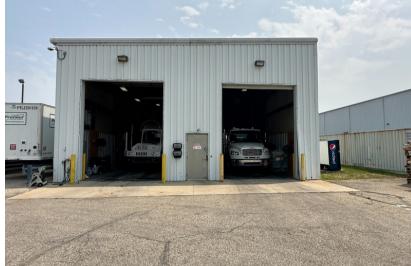

## BUILDING ONLY FOR SALE 6613 Broughton Avenue

## **Prefabricated Metal Building**

Sale Price:

\$29,995

Building Size: 2,600 SF +/-

Buyer to pay for all costs associated with moving the building off the property, etc.

- Land is NOT included with the building.
- Building is believed to be a prefabricated metal building with a standing seam metal roof.
- Dimensions: 40' W X 65' L
- Two Drive-in Doors
- One Man Door
- Buyer must remove the building from the property by October 31, 2023