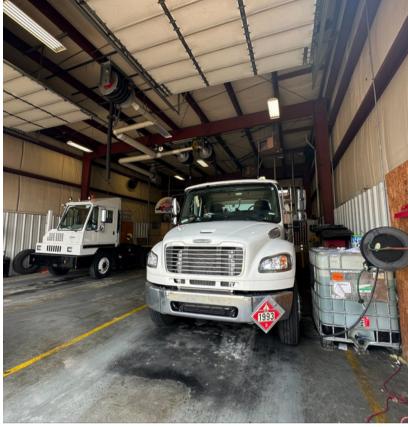

## **Prefabricated Metal Building**

Sale Price:

\$29,995

Building Size: 2,600 SF +/-

Buyer to pay for all costs associated with moving the building off the property, etc.

- Land is NOT included with the building.
- Building is believed to be a prefabricated metal building with a standing seam metal roof.
- Dimensions: 40' W X 65' L
- Two Drive-in Doors
- One Man Door
- Buyer must remove the building from the property by October 31, 2023