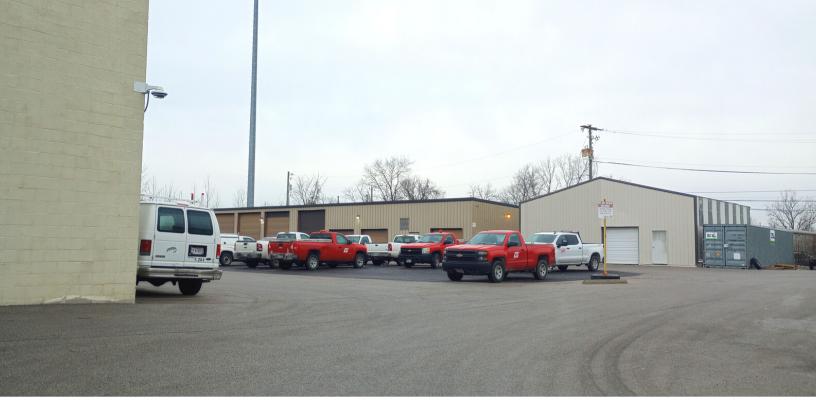

#### SALE PRICE: \$4,495,000

48,200 SF on 3.4 acres

- Meticulously maintained warehouse flex property
- Single or multi-user building
- Built in 2007
- 1 truck dock and 9 drive-in doors
- Fully fenced
- Easy access to highway and downtown
- M Zoning City of Columbus
- Property amenities outlined further below

#### PROPERTY AMENITIES

- 48,200 SF in 4 buildings the largest building is 35,500 SF which is about 15,000 SF of office space, 15,000 SF of lab space and 5,000 SF of warehouse. (Approx 20,000 + SF could be converted to warehouse if the lab/office is removed)
- Building 1 35,500 SF (15,000 SF office / 15,000 SF lab / 5,000 SF warehouse) 1 drive-In door and 1 exterior dock. Backup generator, newer HVAC
- Building 2 6,000 SF warehouse with 6 drive-in doors with floor drains
- Building 3 4,800 SF warehouse with 2 drive-in doors and solar on roof and mezzanine
- Building 4 1,900 SF warehouse with 1 drive-in door
- Power 3 phase 277/480 volt more than 1,400 amps
- Fenced 3.4 Acre lot
- Drive-in Doors 10'X10' to 10'X14'
- Ceiling Height 18' 22' Clear