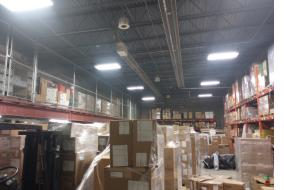

#### SALE PRICE: \$4,495,000

48,200 SF on 3.4 acres

- Meticulously maintained warehouse flex property
- Single or multi-user building
- Built in 2007
- 1 truck dock and 9 drive-in doors
- Fully fenced
- Easy access to highway and downtown
- M Zoning City of Columbus
- Property amenities outlined further below

#### PROPERTY AMENITIES

- 48,200 SF in 4 buildings the largest building is 35,500 SF which is about 15,000 SF of office space, 15,000 SF of lab space and 5,000 SF of warehouse. (Approx 20,000 + SF could be converted to warehouse if the lab/office is removed)
- Building 1 35,500 SF (15,000 SF office / 15,000 SF lab / 5,000 SF warehouse) 1 drive-In door and 1 exterior dock. Backup generator, newer HVAC
- Building 2 6,000 SF warehouse with 6 drive-in doors with floor drains
- Building 3 4,800 SF warehouse with 2 drive-in doors and solar on roof and mezzanine
- Building 4 1,900 SF warehouse with 1 drive-in door
- Power 3 phase 277/480 volt more than 1,400 amps
- Fenced 3.4 Acre lot
- Drive-in Doors 10'X10' to 10'X14'
- Ceiling Height 18' 22' Clear