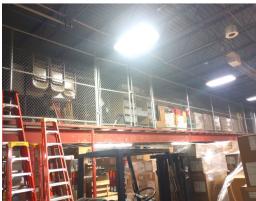

#### PROPERTY AMENITIES

- 48,200 SF in 4 buildings the largest building is 35,500 SF which is about 15,000 SF of office space, 15,000 SF of lab space and 5,000 SF of warehouse. (Approx 20,000 + SF could be converted to warehouse if the lab/office is removed)
- Building 1 35,500 SF (15,000 SF office / 15,000 SF lab / 5,000 SF warehouse) 1 drive-In door and 1 exterior dock. Backup generator, newer HVAC
- Building 2 6,000 SF warehouse with 6 drive-in doors with floor drains
- Building 3 4,800 SF warehouse with 2 drive-in doors and solar on roof and mezzanine
- Building 4 1,900 SF warehouse with 1 drive-in door
- Power 3 phase 277/480 volt more than 1,400 amps
- Fenced 3.4 Acre lot
- Drive-in Doors 10'X10' to 10'X14'
- Ceiling Height 18' 22' Clear