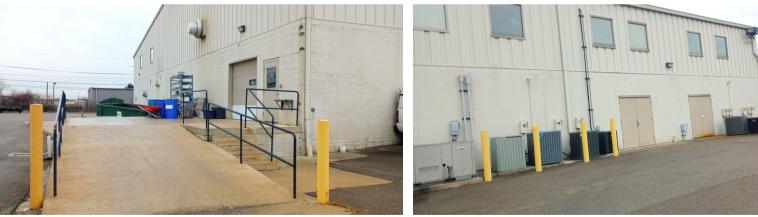

#### SALE PRICE: \$4,495,000

48,200 SF on 3.4 acres

- Meticulously maintained warehouse flex property
- Single or multi-user building
- Built in 2007
- 1 truck dock and 9 drive-in doors
- Fully fenced
- Easy access to highway and downtown
- M Zoning City of Columbus
- Property amenities outlined further below

#### PROPERTY AMENITIES

- 48,200 SF in 4 buildings the largest building is 35,500 SF which is about 15,000 SF of office space, 15,000 SF of lab space and 5,000 SF of warehouse. (Approx 20,000 + SF could be converted to warehouse if the lab/office is removed)
- Building 1 35,500 SF (15,000 SF office / 15,000 SF lab / 5,000 SF warehouse) 1 drive-In door and 1 exterior dock. Backup generator, newer HVAC
- Building 2 6,000 SF warehouse with 6 drive-in doors with floor drains
- Building 3 4,800 SF warehouse with 2 drive-in doors and solar on roof and mezzanine
- Building 4 1,900 SF warehouse with 1 drive-in door
- Power 3 phase 277/480 volt more than 1,400 amps
- Fenced 3.4 Acre lot
- Drive-in Doors 10'X10' to 10'X14'
- Ceiling Height 18' 22' Clear