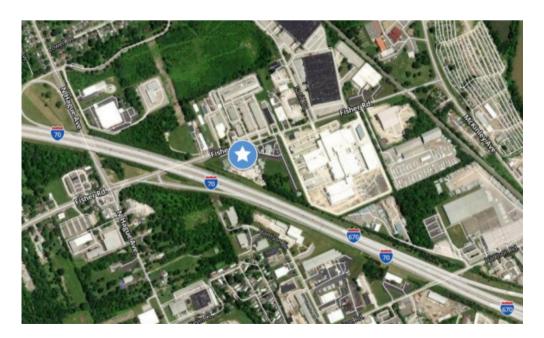

Backup generator, newer HVAC
- Building 2 6,000 SF warehouse with 6 drive-in doors with floor drains
- Building 3 4,800 SF warehouse with 2 drive-in doors and solar on roof and mezzanine
- Building 4 1,900 SF warehouse with 1 drive-in door
- Power 3 phase 277/480 volt more than 1,400 amps
- Fenced 3.4 Acre lot
- Drive-in Doors 10'X10' to 10'X14'
- Ceiling Height 18' 22' Clear



Matt Norbuta 614.545.2165 mnorbuta@AlterraRE.com Brad L Kitchen, SIOR 614.545.2155 bkitchen@AlterraRE.com













































### 2860 Fisher Road Columbus, OH 43204

# FOR SALE

#### Location Facts & Demographics

Demographics are determined by a 10 minute drive from 2845-2861 Fisher Rd, Columbus, OH 43204





Hispanic: 10.40 %

Two or More Races: 8.74 %

#### **能 Catylist** Research







Matt Norbuta 614.545.2165 mnorbuta@AlterraRE.com Brad L Kitchen, SIOR 614.545.2155 bkitchen@AlterraRE.com Alterra Real Estate 614.365.9000 www.AlterraRE.com