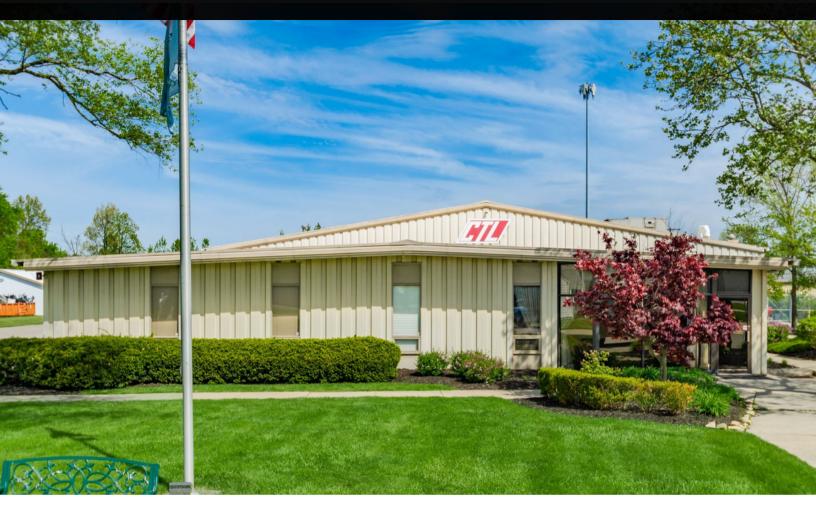

## FOR SALE

**VERSATILE BUSINESS CAMPUS OR MULTI-TENANT OPPORTUNITY** 

#### SALE PRICE: \$4,495,000

48,200 SF on 3.4 acres

- Meticulously maintained warehouse flex property
- Single or multi-user building
- Built in 2007
- 1 truck dock and 9 drive-in doors
- Fully fenced
- Easy access to highway and downtown
- M Zoning City of Columbus
- Property amenities outlined further below