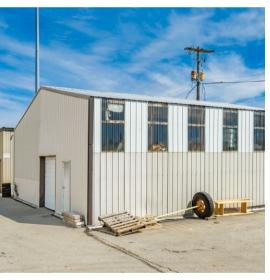

#### PROPERTY AMENITIES

- 48,200 SF in 4 buildings the largest building is 35,500 SF which is about 15,000 SF of office space, 15,000 SF of lab space and 5,000 SF of warehouse. (Approx 20,000 + SF could be converted to warehouse if the lab/office is removed)
- Building 1 35,500 SF (15,000 SF office / 15,000 SF lab / 5,000 SF warehouse) 1 drive-In door and 1 exterior dock. Backup generator, newer HVAC
- Building 2 6,000 SF warehouse with 6 drive-in doors with floor drains
- Building 3 4,800 SF warehouse with 2 drive-in doors and solar on roof and mezzanine
- Building 4 1,900 SF warehouse with 1 drive-in door
- Power 3 phase 277/480 volt more than 1,400 amps
- Fenced 3.4 Acre lot
- Drive-in Doors 10'X10' to 10'X14'
- Ceiling Height 18' 22' Clear