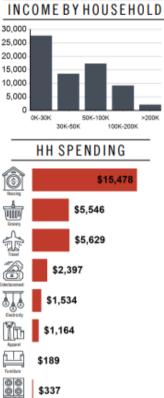

#### Location Facts & Demographics

Demographics are determined by a 10 minute drive from 2845-2861 Fisher Rd, Columbus, OH 43204

Hispanic: 10.40 %

Two or More Races: 8.74 %