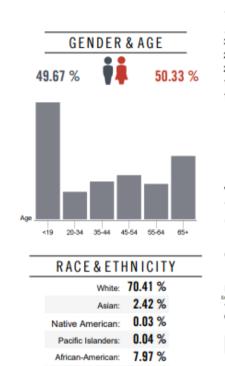

#### Location Facts & Demographics

Demographics are determined by a 10 minute drive from 2845-2861 Fisher Rd, Columbus, OH 43204

Hispanic: 10.40 %

Two or More Races: 8.74 %