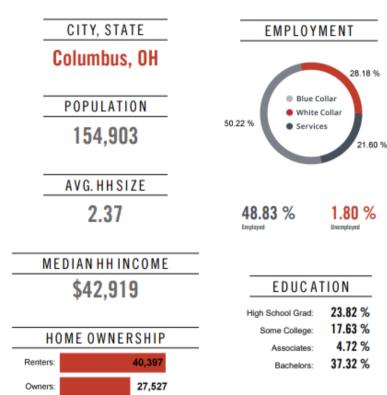

#### Location Facts & Demographics

Demographics are determined by a 10 minute drive from 2845-2861 Fisher Rd, Columbus, OH 43204

Hispanic: 10.40 %

Two or More Races: 8.74 %