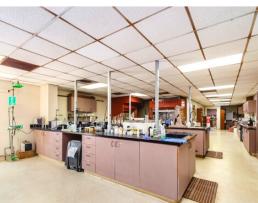

#### PROPERTY AMENITIES

- 48,200 SF in 4 buildings the largest building is 35,500 SF which is about 15,000 SF of office space, 15,000 SF of lab space and 5,000 SF of warehouse. (Approx 20,000 + SF could be converted to warehouse if the lab/office is removed)
- Building 1 35,500 SF (15,000 SF office / 15,000 SF lab / 5,000 SF warehouse) 1 drive-In door and 1 exterior dock. Backup generator, newer HVAC
- Building 2 6,000 SF warehouse with 6 drive-in doors with floor drains
- Building 3 4,800 SF warehouse with 2 drive-in doors and solar on roof and mezzanine
- Building 4 1,900 SF warehouse with 1 drive-in door
- Power 3 phase 277/480 volt more than 1,400 amps
- Fenced 3.4 Acre lot
- Drive-in Doors 10'X10' to 10'X14'
- Ceiling Height 18' 22' Clear