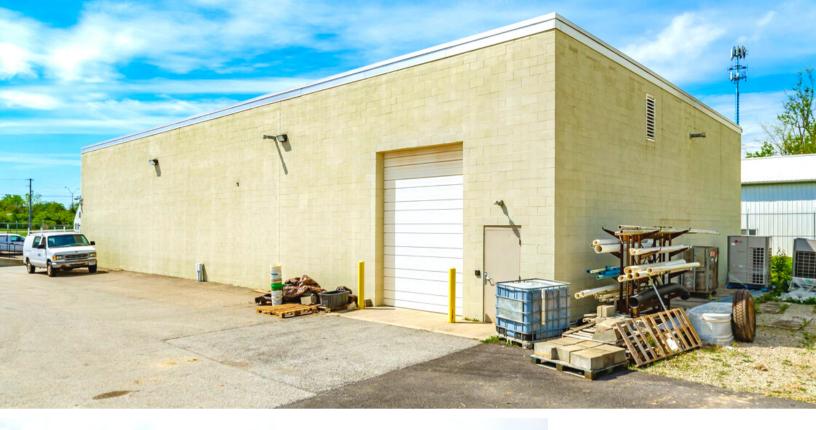

#### PROPERTY AMENITIES

- 48,200 SF in 4 buildings the largest building is 35,500 SF which is about 15,000 SF of office space, 15,000 SF of lab space and 5,000 SF of warehouse. (Approx 20,000 + SF could be converted to warehouse if the lab/office is removed)
- Building 1 35,500 SF (15,000 SF office / 15,000 SF lab / 5,000 SF warehouse) 1 drive-In door and 1 exterior dock. Backup generator, newer HVAC
- Building 2 6,000 SF warehouse with 6 drive-in doors with floor drains
- Building 3 4,800 SF warehouse with 2 drive-in doors and solar on roof and mezzanine
- Building 4 1,900 SF warehouse with 1 drive-in door
- Power 3 phase 277/480 volt more than 1,400 amps
- Fenced 3.4 Acre lot
- Drive-in Doors 10'X10' to 10'X14'
- Ceiling Height 18' 22' Clear