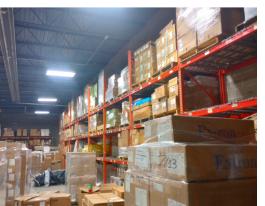

#### SALE PRICE: \$4,495,000

48,200 SF on 3.4 acres

- Meticulously maintained warehouse flex property
- Single or multi-user building
- Built in 2007
- 1 truck dock and 9 drive-in doors
- Fully fenced
- Easy access to highway and downtown
- M Zoning City of Columbus
- Property amenities outlined further below

#### PROPERTY AMENITIES

- 48,200 SF in 4 buildings the largest building is 35,500 SF which is about 15,000 SF of office space, 15,000 SF of lab space and 5,000 SF of warehouse. (Approx 20,000 + SF could be converted to warehouse if the lab/office is removed)
- Building 1 35,500 SF (15,000 SF office / 15,000 SF lab / 5,000 SF warehouse) 1 drive-In door and 1 exterior dock. Backup generator, newer HVAC
- Building 2 6,000 SF warehouse with 6 drive-in doors with floor drains
- Building 3 4,800 SF warehouse with 2 drive-in doors and solar on roof and mezzanine
- Building 4 1,900 SF warehouse with 1 drive-in door
- Power 3 phase 277/480 volt more than 1,400 amps
- Fenced 3.4 Acre lot
- Drive-in Doors 10'X10' to 10'X14'
- Ceiling Height 18' 22' Clear