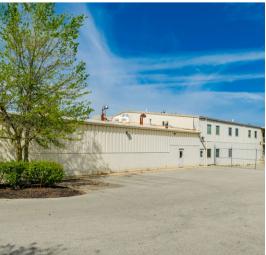

#### PROPERTY AMENITIES

- 48,200 SF in 4 buildings the largest building is 35,500 SF which is about 15,000 SF of office space, 15,000 SF of lab space and 5,000 SF of warehouse. (Approx 20,000 + SF could be converted to warehouse if the lab/office is removed)
- Building 1 35,500 SF (15,000 SF office / 15,000 SF lab / 5,000 SF warehouse) 1 drive-In door and 1 exterior dock. Backup generator, newer HVAC
- Building 2 6,000 SF warehouse with 6 drive-in doors with floor drains
- Building 3 4,800 SF warehouse with 2 drive-in doors and solar on roof and mezzanine
- Building 4 1,900 SF warehouse with 1 drive-in door
- Power 3 phase 277/480 volt more than 1,400 amps
- Fenced 3.4 Acre lot
- Drive-in Doors 10'X10' to 10'X14'
- Ceiling Height 18' 22' Clear