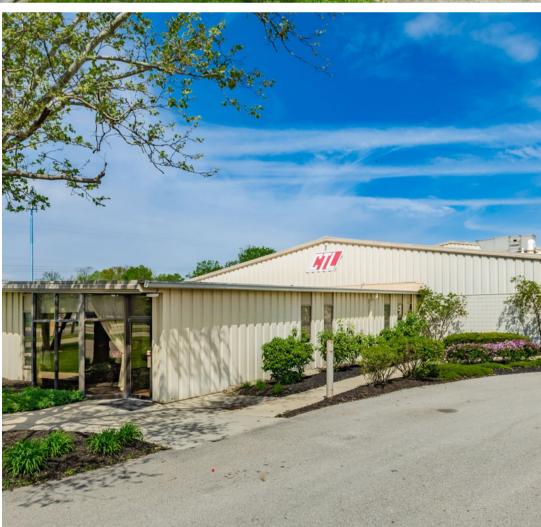

### 2860 Fisher Road Columbus, OH 43204

## FOR SALE

**VERSATILE BUSINESS CAMPUS OR MULTI-TENANT OPPORTUNITY** 

#### SALE PRICE: \$4,495,000

48,200 SF on 3.4 acres

- Meticulously maintained warehouse flex property
- Single or multi-user building
- Built in 2007
- 1 truck dock and 9 drive-in doors
- Fully fenced
- Easy access to highway and downtown
- M Zoning City of Columbus
- Property amenities outlined further below