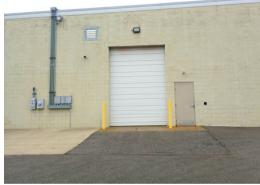

#### SALE PRICE: \$4,495,000

48,200 SF on 3.4 acres

- Meticulously maintained warehouse flex property
- Single or multi-user building
- Built in 2007
- 1 truck dock and 9 drive-in doors
- Fully fenced
- Easy access to highway and downtown
- M Zoning City of Columbus
- Property amenities outlined further below

#### PROPERTY AMENITIES

- 48,200 SF in 4 buildings the largest building is 35,500 SF which is about 15,000 SF of office space, 15,000 SF of lab space and 5,000 SF of warehouse. (Approx 20,000 + SF could be converted to warehouse if the lab/office is removed)
- Building 1 35,500 SF (15,000 SF office / 15,000 SF lab / 5,000 SF warehouse) 1 drive-In door and 1 exterior dock. Backup generator, newer HVAC
- Building 2 6,000 SF warehouse with 6 drive-in doors with floor drains
- Building 3 4,800 SF warehouse with 2 drive-in doors and solar on roof and mezzanine
- Building 4 1,900 SF warehouse with 1 drive-in door
- Power 3 phase 277/480 volt more than 1,400 amps
- Fenced 3.4 Acre lot
- Drive-in Doors 10'X10' to 10'X14'
- Ceiling Height 18' 22' Clear