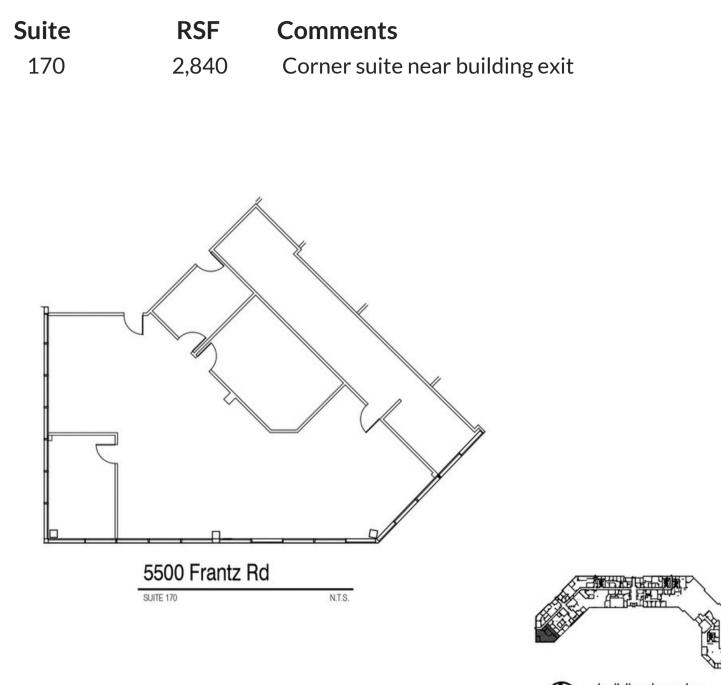

### 5500 Frantz Road Available Space for Sublease

Brad Kitchen 614.545.2155 bkitchen@AlterraRE.com Alterra Real Estate 614.365.9000 www.AlterraRE.com