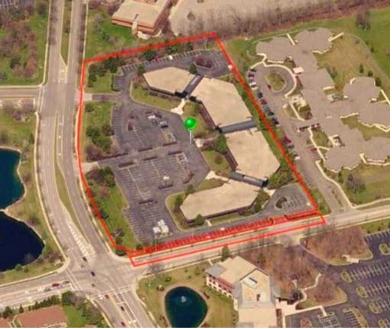

## 5500 Frantz Road Dublin, OH 43017

#### Single story professional office

Sublease Rate: \$13.95 PSF Gross

Available Space: Suite 120: 11,439 SF Suite 170: 2,840 SF

AITERRA

- Sublease through 3/31/2025.
- Class A Office space, end unit with many windows, some furniture may be available.
- Newly remodeled common areas
- Key card access, jogging path, locker room facilities
- Monument signage may be available.
- Ample surface parking
- Easily accessible at Tuttle Crossing with I-270 nearby
- Close to restaurants, retail and services