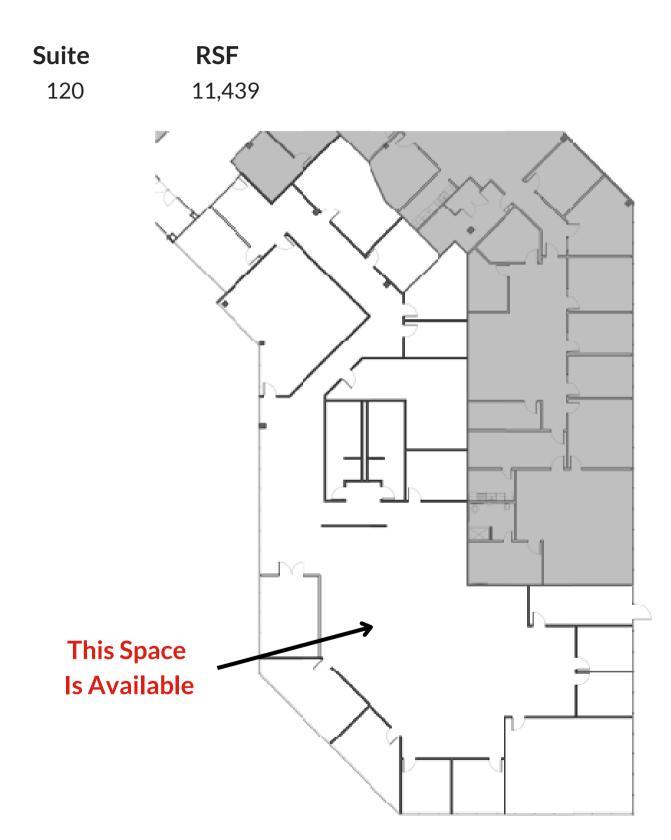

#### Single story professional office

Sublease Rate: \$13.95 PSF Gross

Available Space: Suite 120: 11,439 SF Suite 170: 2,840 SF

AITERRA

- Sublease through 3/31/2025.
- Class A Office space, end unit with many windows, some furniture may be available.
- Newly remodeled common areas
- Key card access, jogging path, locker room facilities
- Monument signage may be available.
- Ample surface parking
- Easily accessible at Tuttle Crossing with I-270 nearby
- Close to restaurants, retail and services

### 5500 Frantz Road Available Space for Sublease

Brad Kitchen 614.545.2155 bkitchen@AlterraRE.com Alterra Real Estate 614.365.9000 www.AlterraRE.com