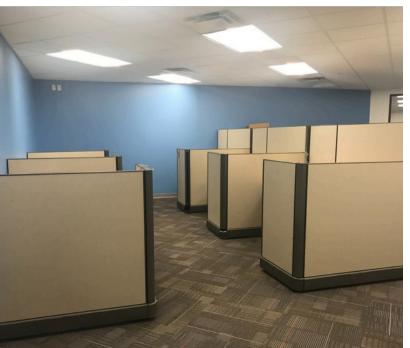

#### Single story professional office

Sublease Rate: \$13.95 PSF Gross

Available Space: Suite 120: 11,439 SF Suite 170: 2,840 SF

AITERRA

- Sublease through 3/31/2025.
- Class A Office space, end unit with many windows, some furniture may be available.
- Newly remodeled common areas
- Key card access, jogging path, locker room facilities
- Monument signage may be available.
- Ample surface parking
- Easily accessible at Tuttle Crossing with I-270 nearby
- Close to restaurants, retail and services

### 5500 Frantz Road Available Space for Sublease

Brad Kitchen 614.545.2155 bkitchen@AlterraRE.com Alterra Real Estate 614.365.9000 www.AlterraRE.com