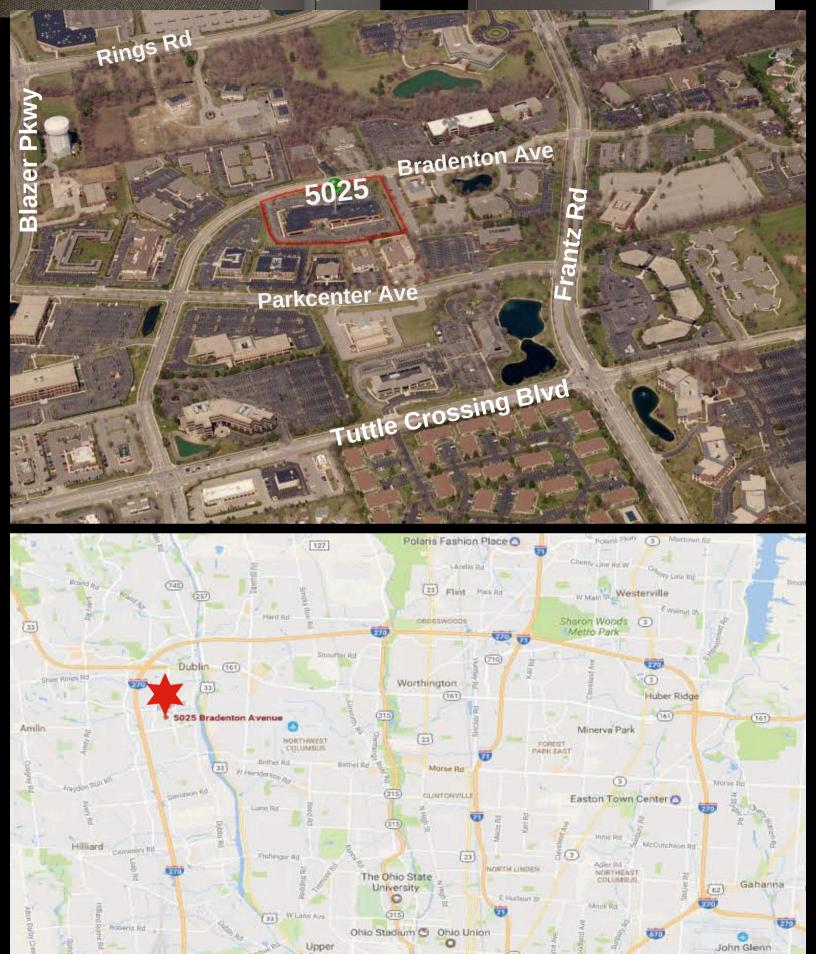

#### SINGLE STORY OFFICE WAREHOUSE PROPERTY WITH DRIVE-IN DOORS

Lease Rate: \$10.95 PSF Net

2025 Estimated Op Ex: \$7.30 PSF Tenant pays suite utilities and janitorial

Available Space: 12,350 SF

- Attractive, single story office space with private entrances
- High ceilings, lots of windows providing natural light and ample parking. Furniture may be available
- Drive in doors and warehouse/storage in suites
- Monument signage for each suite entry, as well as building tenant marquee signage exposure fronting on Bradenton
- Convenient location near the Mall at Tuttle Crossing and other services, retail and restaurants. 2 miles to the new Bridge Park development