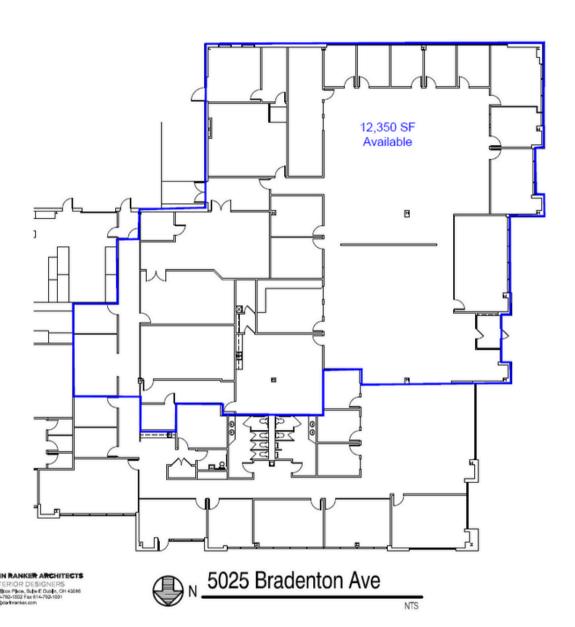

#### SINGLE STORY OFFICE WAREHOUSE PROPERTY WITH DRIVE-IN DOORS

Lease Rate: \$10.95 PSF Net

2025 Estimated Op Ex: \$7.30 PSF Tenant pays suite utilities and janitorial

Available Space: 12,350 SF

- Attractive, single story office space with private entrances
- High ceilings, lots of windows providing natural light and ample parking. Furniture may be available
- Drive in doors and warehouse/storage in suites
- Monument signage for each suite entry, as well as building tenant marquee signage exposure fronting on Bradenton
- Convenient location near the Mall at Tuttle Crossing and other services, retail and restaurants. 2 miles to the new Bridge Park development