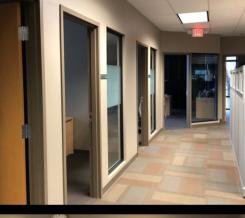

#### SINGLE STORY OFFICE WAREHOUSE PROPERTY WITH DRIVE-IN DOORS

Lease Rate: \$10.95 PSF Net

2025 Estimated Op Ex: \$7.30 PSF Tenant pays suite utilities and janitorial

Available Space: 12,350 SF

- Attractive, single story office space with private entrances
- High ceilings, lots of windows providing natural light and ample parking. Furniture may be available
- Drive in doors and warehouse/storage in suites
- Monument signage for each suite entry, as well as building tenant marquee signage exposure fronting on Bradenton
- Convenient location near the Mall at Tuttle Crossing and other services, retail and restaurants. 2 miles to the new Bridge Park development