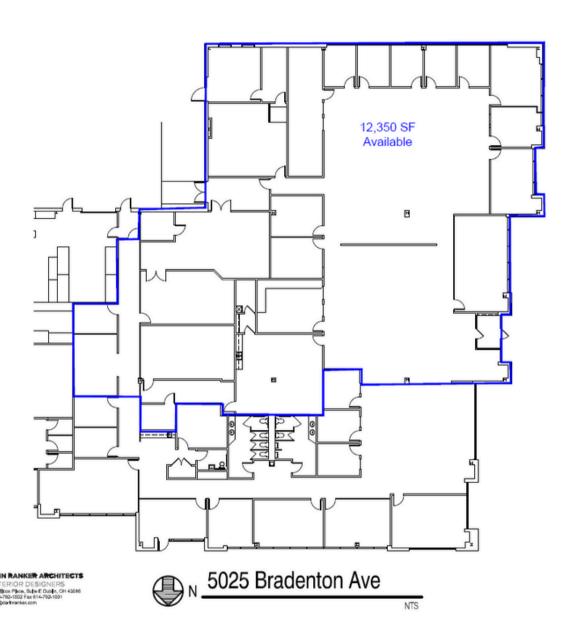

#### SINGLE STORY OFFICE WAREHOUSE PROPERTY WITH DRIVE-IN DOORS

Lease Rate: \$10.95 PSF Net

2024 Estimated Op Ex: \$7.30 PSF Tenant pays suite utilities and janitorial

Available Space: 12,350 SF

- Attractive, single story office space with private entrances
- High ceilings, lots of windows providing natural light and ample parking. Furniture may be available
- Drive in doors and warehouse/storage in suites
- Monument signage for each suite entry, as well as building tenant marquee signage exposure fronting on Bradenton
- Convenient location near the Mall at Tuttle Crossing and other services, retail and restaurants. 2 miles to the new Bridge Park development

## For Lease

O'Reilly Office
300 Spruce Street, Suite 150, Columbus, OH 43215

WW Williams

| Dwg Scale: | NTS      |  |
|------------|----------|--|
| Date:      | 01.26.18 |  |
| Design By: | НМ       |  |
| File Name: | FILE     |  |