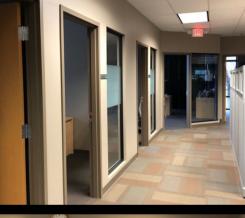

#### SINGLE STORY OFFICE WAREHOUSE PROPERTY WITH DRIVE-IN DOORS

Lease Rate: \$10.95 PSF Net

2024 Estimated Op Ex: \$7.30 PSF Tenant pays suite utilities and janitorial

Available Space: 12,350 SF

- Attractive, single story office space with private entrances
- High ceilings, lots of windows providing natural light and ample parking. Furniture may be available
- Drive in doors and warehouse/storage in suites
- Monument signage for each suite entry, as well as building tenant marquee signage exposure fronting on Bradenton
- Convenient location near the Mall at Tuttle Crossing and other services, retail and restaurants. 2 miles to the new Bridge Park development