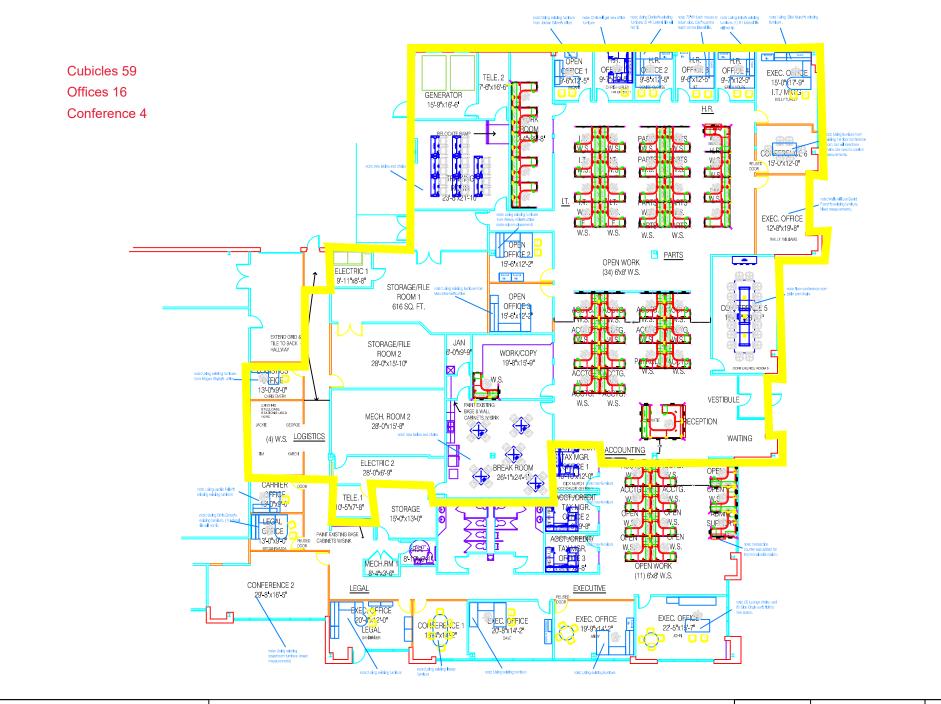

## For Lease

O'Reilly Office
300 Spruce Street, Suite 150, Columbus, OH 43215

WW Williams

| Dwg Scale: | NTS      |  |
|------------|----------|--|
| Date:      | 01.26.18 |  |
| Design By: | НМ       |  |
| File Name: | FILE     |  |