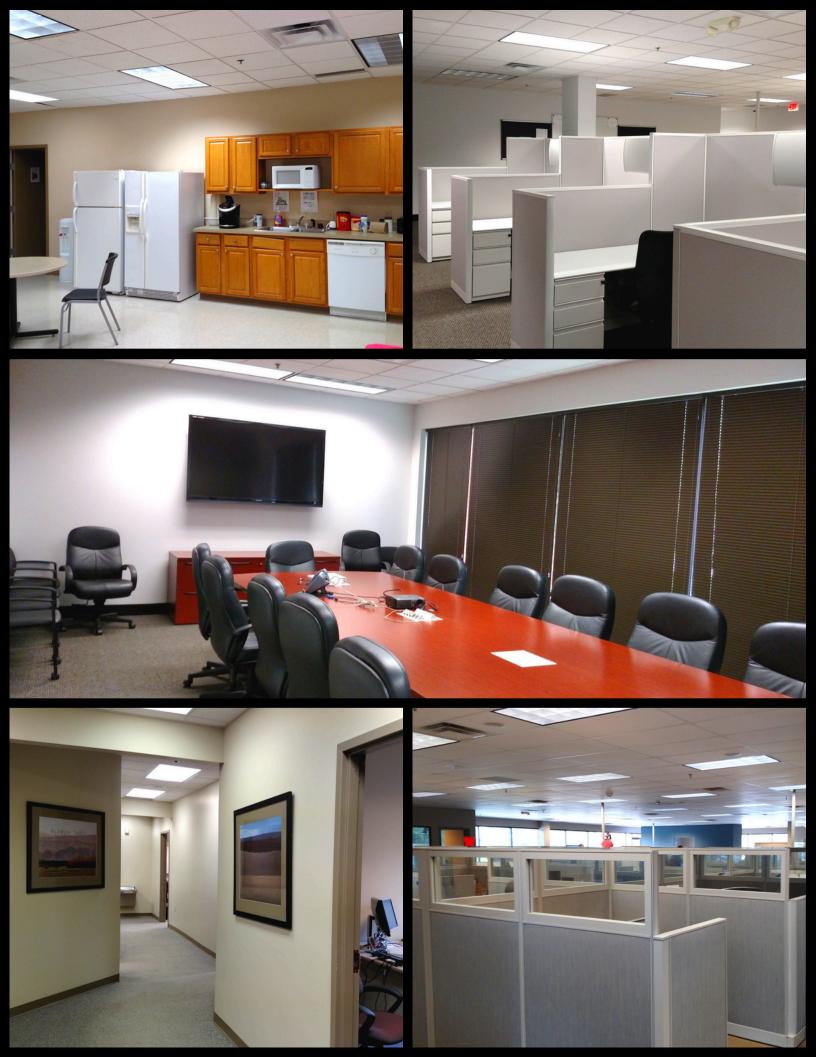

#### SINGLE STORY OFFICE WAREHOUSE PROPERTY WITH DRIVE-IN DOORS

Lease Rate: \$10.95 PSF Net

2025 Estimated Op Ex: \$7.30 PSF Tenant pays suite utilities and janitorial

Available Space: 12,350 SF

- Attractive, single story office space with private entrances
- High ceilings, lots of windows providing natural light and ample parking. Furniture may be available
- Drive in doors and warehouse/storage in suites
- Monument signage for each suite entry, as well as building tenant marquee signage exposure fronting on Bradenton
- Convenient location near the Mall at Tuttle Crossing and other services, retail and restaurants. 2 miles to the new Bridge Park development