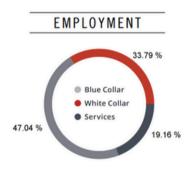

### **Location Facts & Demographics**

Demographics are determined by a 10 minute drive from 5025 Bradenton Avenue, Dublin, OH 43017

Dublin, OH

POPULATION

98,091

AVG. HH SIZE

2.45

MEDIAN HH INCOME
\$80,820