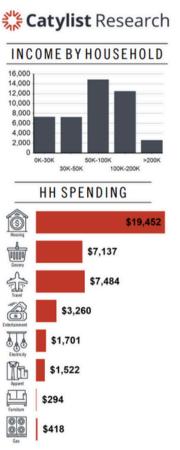

### **Location Facts & Demographics**

Demographics are determined by a 10 minute drive from 5025 Bradenton Avenue, Dublin, OH 43017

Dublin, OH

POPULATION

98,091

AVG. HH SIZE

2.45

MEDIAN HH INCOME
\$80,820

18,438

23,607

Renters:

Owners: