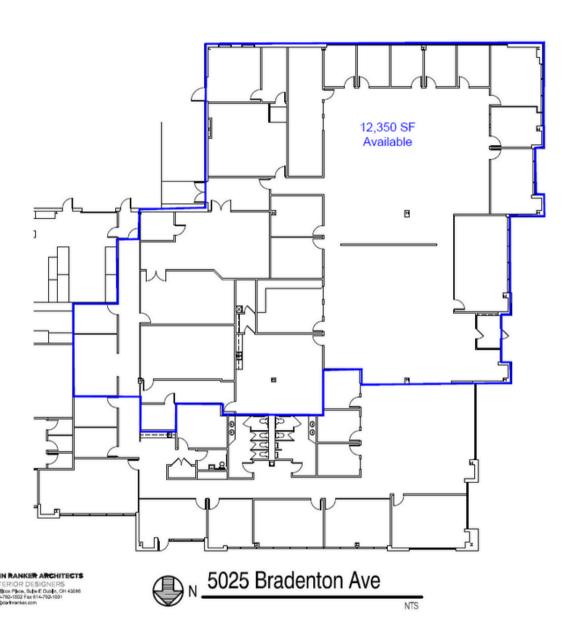

#### SINGLE STORY OFFICE WAREHOUSE PROPERTY WITH DRIVE-IN DOORS

Lease Rate: \$10.95 PSF Net

2025 Estimated Op Ex: \$7.30 PSF Tenant pays suite utilities and janitorial

Available Space: 12,350 SF

- Attractive, single story office space with private entrances
- High ceilings, lots of windows providing natural light and ample parking. Furniture may be available
- Drive in doors and warehouse/storage in suites
- Monument signage for each suite entry, as well as building tenant marquee signage exposure fronting on Bradenton
- Convenient location near the Mall at Tuttle Crossing and other services, retail and restaurants. 2 miles to the new Bridge Park development

## 5025 Bradenton Avenue Dublin, OH 43017