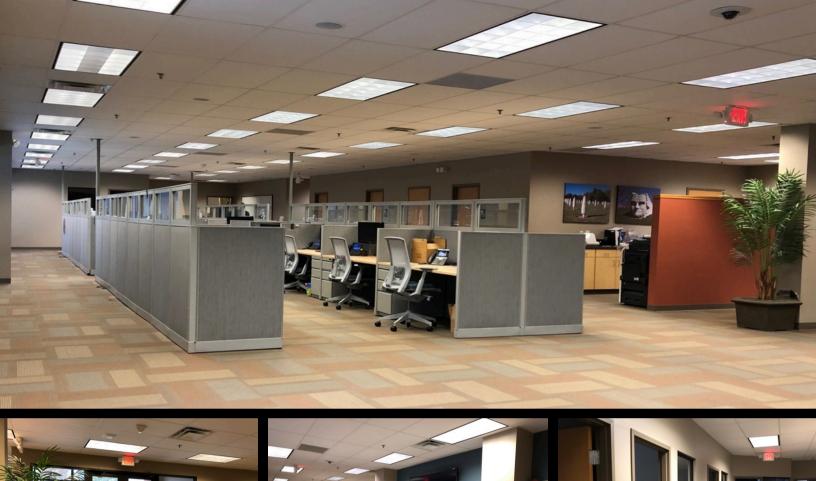

#### SINGLE STORY OFFICE WAREHOUSE PROPERTY WITH DRIVE-IN DOORS

Lease Rate: \$10.95 PSF Net

2025 Estimated Op Ex: \$7.30 PSF Tenant pays suite utilities and janitorial

Available Space: 12,350 SF

- Attractive, single story office space with private entrances
- High ceilings, lots of windows providing natural light and ample parking. Furniture may be available
- Drive in doors and warehouse/storage in suites
- Monument signage for each suite entry, as well as building tenant marquee signage exposure fronting on Bradenton
- Convenient location near the Mall at Tuttle Crossing and other services, retail and restaurants. 2 miles to the new Bridge Park development