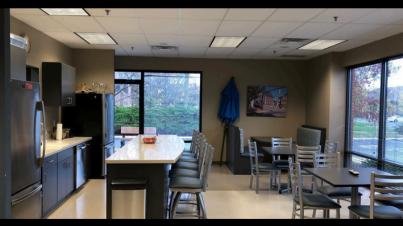

#### SINGLE STORY OFFICE WAREHOUSE PROPERTY WITH DRIVE-IN DOORS

Lease Rate: \$10.95 PSF Net

2025 Estimated Op Ex: \$7.30 PSF Tenant pays suite utilities and janitorial

Available Space: 12,350 SF

- Attractive, single story office space with private entrances
- High ceilings, lots of windows providing natural light and ample parking. Furniture may be available
- Drive in doors and warehouse/storage in suites
- Monument signage for each suite entry, as well as building tenant marquee signage exposure fronting on Bradenton
- Convenient location near the Mall at Tuttle Crossing and other services, retail and restaurants. 2 miles to the new Bridge Park development