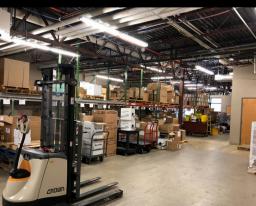

#### SINGLE STORY OFFICE WAREHOUSE PROPERTY WITH DRIVE-IN DOORS

Lease Rate: \$10.95 PSF Net

2025 Estimated Op Ex: \$7.30 PSF Tenant pays suite utilities and janitorial

Available Space: 12,350 SF

- Attractive, single story office space with private entrances
- High ceilings, lots of windows providing natural light and ample parking. Furniture may be available
- Drive in doors and warehouse/storage in suites
- Monument signage for each suite entry, as well as building tenant marquee signage exposure fronting on Bradenton
- Convenient location near the Mall at Tuttle Crossing and other services, retail and restaurants. 2 miles to the new Bridge Park development