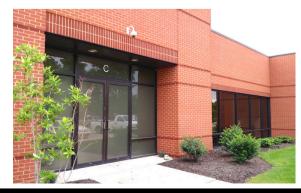

#### SINGLE STORY OFFICE WAREHOUSE PROPERTY WITH DRIVE-IN DOORS

Lease Rate: \$10.95 PSF Net

2025 Estimated Op Ex: \$7.30 PSF Tenant pays suite utilities and janitorial

Available Space: 12,350 SF

- Attractive, single story office space with private entrances
- High ceilings, lots of windows providing natural light and ample parking. Furniture may be available
- Drive in doors and warehouse/storage in suites
- Monument signage for each suite entry, as well as building tenant marquee signage exposure fronting on Bradenton
- Convenient location near the Mall at Tuttle Crossing and other services, retail and restaurants. 2 miles to the new Bridge Park development