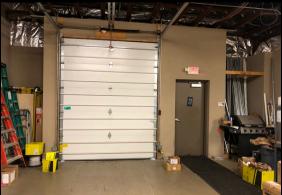

#### SINGLE STORY OFFICE WAREHOUSE PROPERTY WITH DRIVE-IN DOORS

Lease Rate: \$10.95 PSF Net

2025 Estimated Op Ex: \$7.30 PSF Tenant pays suite utilities and janitorial

Available Space: 12,350 SF

- Attractive, single story office space with private entrances
- High ceilings, lots of windows providing natural light and ample parking. Furniture may be available
- Drive in doors and warehouse/storage in suites
- Monument signage for each suite entry, as well as building tenant marquee signage exposure fronting on Bradenton
- Convenient location near the Mall at Tuttle Crossing and other services, retail and restaurants. 2 miles to the new Bridge Park development