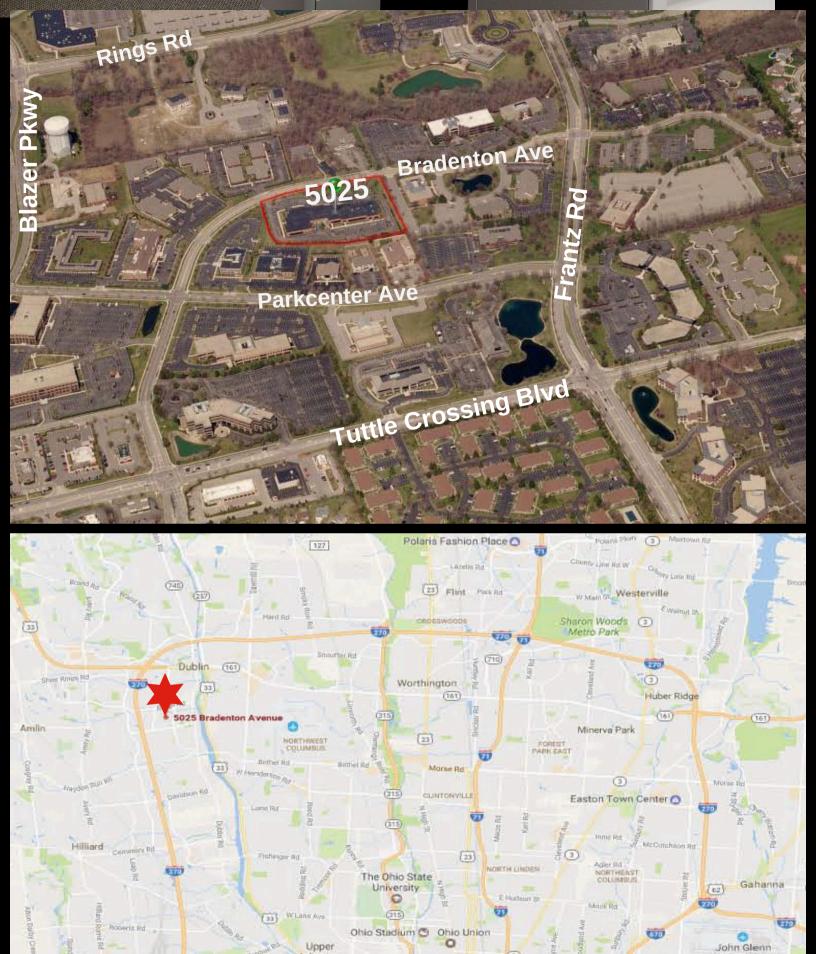

# 5025 Bradenton Avenue Dublin, OH 43017

#### SINGLE STORY OFFICE WAREHOUSE PROPERTY WITH DRIVE-IN DOORS

Lease Rate: \$10.95 PSF Net

2025 Estimated Op Ex: \$7.30 PSF Tenant pays suite utilities and janitorial

Available Space: 12,350 SF

- Attractive, single story office space with private entrances
- High ceilings, lots of windows providing natural light and ample parking. Furniture may be available
- Drive in doors and warehouse/storage in suites
- Monument signage for each suite entry, as well as building tenant marquee signage exposure fronting on Bradenton
- Convenient location near the Mall at Tuttle Crossing and other services, retail and restaurants. 2 miles to the new Bridge Park development