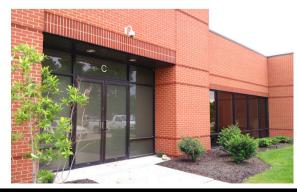

#### SINGLE STORY OFFICE WAREHOUSE PROPERTY WITH DRIVE-IN DOORS

Lease Rate: \$10.95 PSF Net

2024 Estimated Op Ex: \$7.30 PSF Tenant pays suite utilities and janitorial

Available Space: 12,350 SF

- Attractive, single story office space with private entrances
- High ceilings, lots of windows providing natural light and ample parking. Furniture may be available
- Drive in doors and warehouse/storage in suites
- Monument signage for each suite entry, as well as building tenant marquee signage exposure fronting on Bradenton
- Convenient location near the Mall at Tuttle Crossing and other services, retail and restaurants. 2 miles to the new Bridge Park development