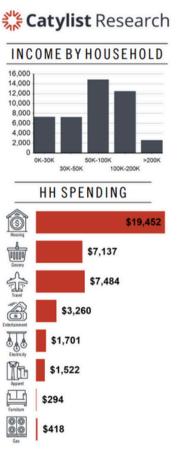

### **Location Facts & Demographics**

Demographics are determined by a 10 minute drive from 5025 Bradenton Avenue, Dublin, OH 43017

Dublin, OH

POPULATION

98,091

AVG. HH SIZE

2.45

MEDIAN HH INCOME
\$80,820