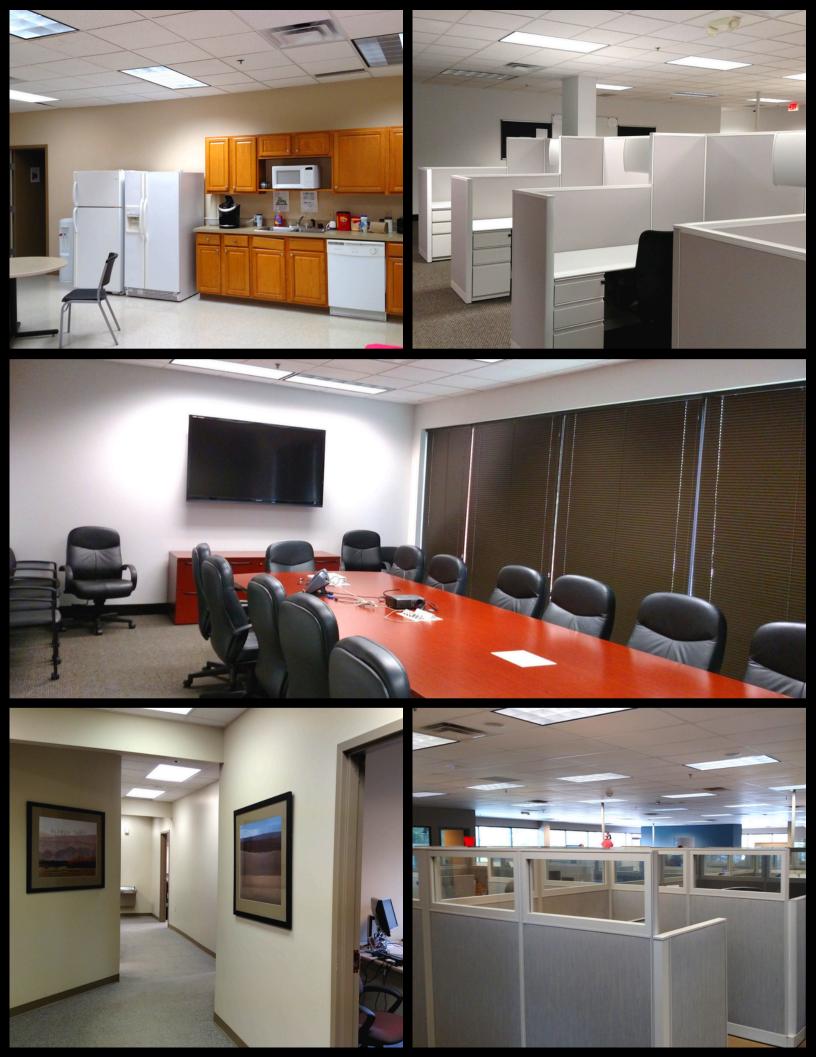

#### SINGLE STORY OFFICE WAREHOUSE PROPERTY WITH DRIVE-IN DOORS

Lease Rate: \$10.95 PSF Net

2024 Estimated Op Ex: \$7.30 PSF Tenant pays suite utilities and janitorial

Available Space: 12,350 SF

- Attractive, single story office space with private entrances
- High ceilings, lots of windows providing natural light and ample parking. Furniture may be available
- Drive in doors and warehouse/storage in suites
- Monument signage for each suite entry, as well as building tenant marquee signage exposure fronting on Bradenton
- Convenient location near the Mall at Tuttle Crossing and other services, retail and restaurants. 2 miles to the new Bridge Park development