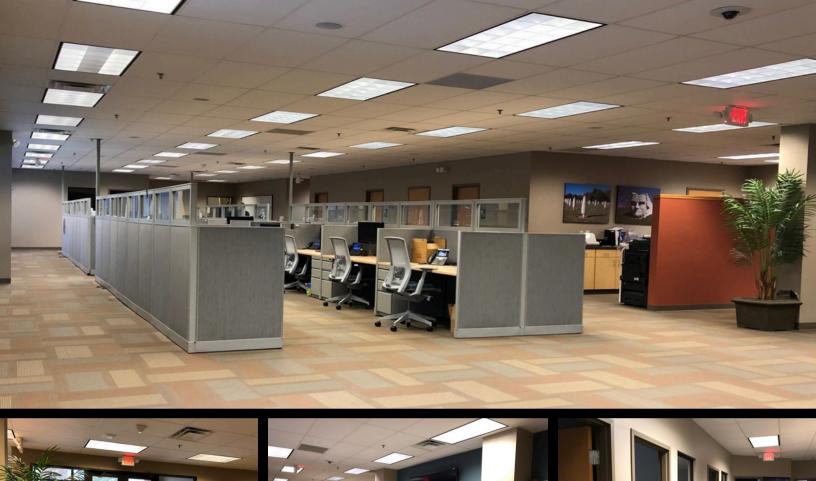

#### SINGLE STORY OFFICE WAREHOUSE PROPERTY WITH DRIVE-IN DOORS

Lease Rate: \$10.95 PSF Net

2024 Estimated Op Ex: \$7.30 PSF Tenant pays suite utilities and janitorial

Available Space: 12,350 SF

- Attractive, single story office space with private entrances
- High ceilings, lots of windows providing natural light and ample parking. Furniture may be available
- Drive in doors and warehouse/storage in suites
- Monument signage for each suite entry, as well as building tenant marquee signage exposure fronting on Bradenton
- Convenient location near the Mall at Tuttle Crossing and other services, retail and restaurants. 2 miles to the new Bridge Park development