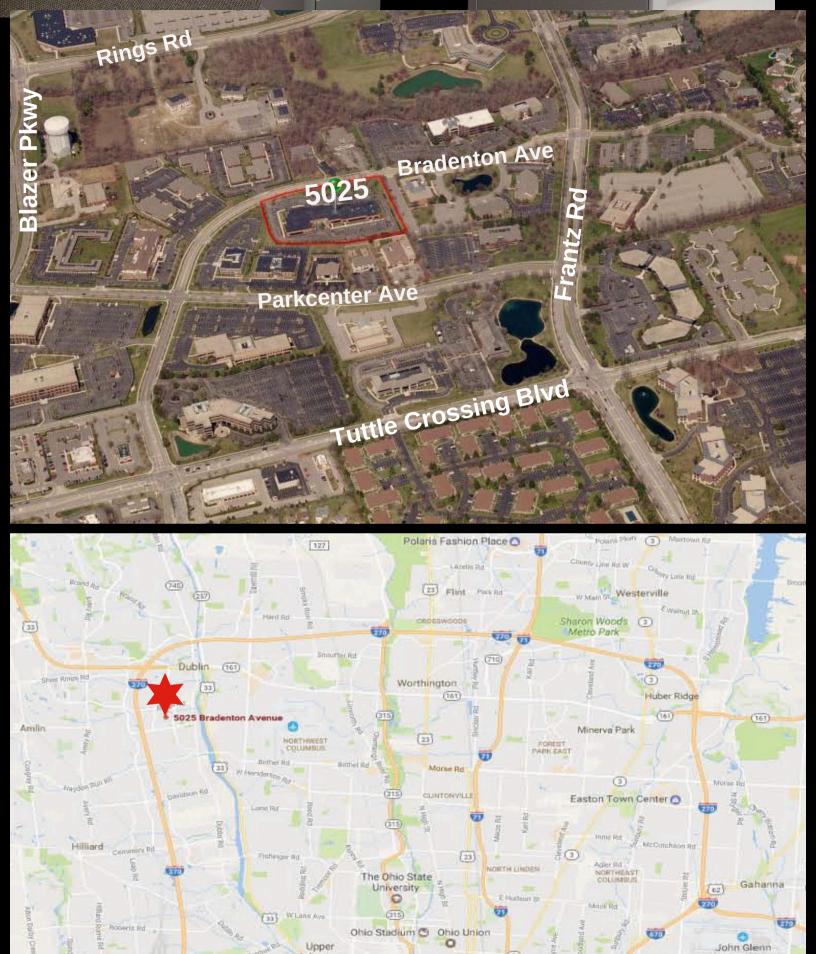

# 5025 Bradenton Avenue Dublin, OH 43017

#### SINGLE STORY OFFICE WAREHOUSE PROPERTY WITH DRIVE-IN DOORS

Lease Rate: \$10.95 PSF Net

2024 Estimated Op Ex: \$7.30 PSF Tenant pays suite utilities and janitorial

Available Space: 12,350 SF

- Attractive, single story office space with private entrances
- High ceilings, lots of windows providing natural light and ample parking. Furniture may be available
- Drive in doors and warehouse/storage in suites
- Monument signage for each suite entry, as well as building tenant marquee signage exposure fronting on Bradenton
- Convenient location near the Mall at Tuttle Crossing and other services, retail and restaurants. 2 miles to the new Bridge Park development