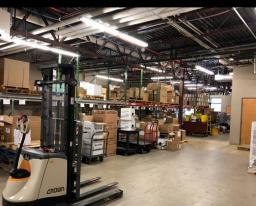

#### SINGLE STORY OFFICE WAREHOUSE PROPERTY WITH DRIVE-IN DOORS

Lease Rate: \$10.95 PSF Net

2024 Estimated Op Ex: \$7.30 PSF Tenant pays suite utilities and janitorial

Available Space: 12,350 SF

- Attractive, single story office space with private entrances
- High ceilings, lots of windows providing natural light and ample parking. Furniture may be available
- Drive in doors and warehouse/storage in suites
- Monument signage for each suite entry, as well as building tenant marquee signage exposure fronting on Bradenton
- Convenient location near the Mall at Tuttle Crossing and other services, retail and restaurants. 2 miles to the new Bridge Park development