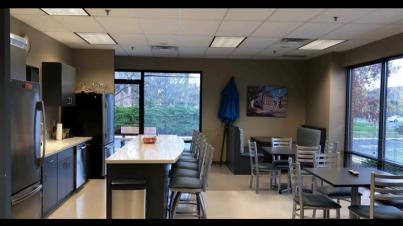

#### SINGLE STORY OFFICE WAREHOUSE PROPERTY WITH DRIVE-IN DOORS

Lease Rate: \$10.95 PSF Net

2024 Estimated Op Ex: \$7.30 PSF Tenant pays suite utilities and janitorial

Available Space: 12,350 SF

- Attractive, single story office space with private entrances
- High ceilings, lots of windows providing natural light and ample parking. Furniture may be available
- Drive in doors and warehouse/storage in suites
- Monument signage for each suite entry, as well as building tenant marquee signage exposure fronting on Bradenton
- Convenient location near the Mall at Tuttle Crossing and other services, retail and restaurants. 2 miles to the new Bridge Park development