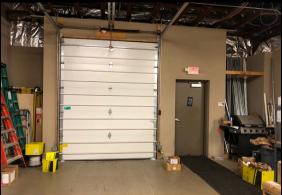

#### SINGLE STORY OFFICE WAREHOUSE PROPERTY WITH DRIVE-IN DOORS

Lease Rate: \$10.95 PSF Net

2024 Estimated Op Ex: \$7.30 PSF Tenant pays suite utilities and janitorial

Available Space: 12,350 SF

- Attractive, single story office space with private entrances
- High ceilings, lots of windows providing natural light and ample parking. Furniture may be available
- Drive in doors and warehouse/storage in suites
- Monument signage for each suite entry, as well as building tenant marquee signage exposure fronting on Bradenton
- Convenient location near the Mall at Tuttle Crossing and other services, retail and restaurants. 2 miles to the new Bridge Park development