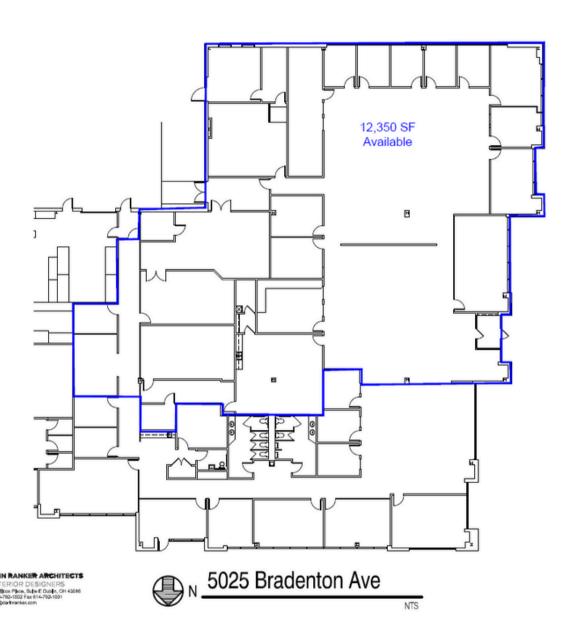

#### SINGLE STORY OFFICE WAREHOUSE PROPERTY WITH DRIVE-IN DOORS

Lease Rate: \$10.95 PSF Net

2024 Estimated Op Ex: \$7.30 PSF Tenant pays suite utilities and janitorial

Available Space: 12,350 SF

- Attractive, single story office space with private entrances
- High ceilings, lots of windows providing natural light and ample parking. Furniture may be available
- Drive in doors and warehouse/storage in suites
- Monument signage for each suite entry, as well as building tenant marquee signage exposure fronting on Bradenton
- Convenient location near the Mall at Tuttle Crossing and other services, retail and restaurants. 2 miles to the new Bridge Park development