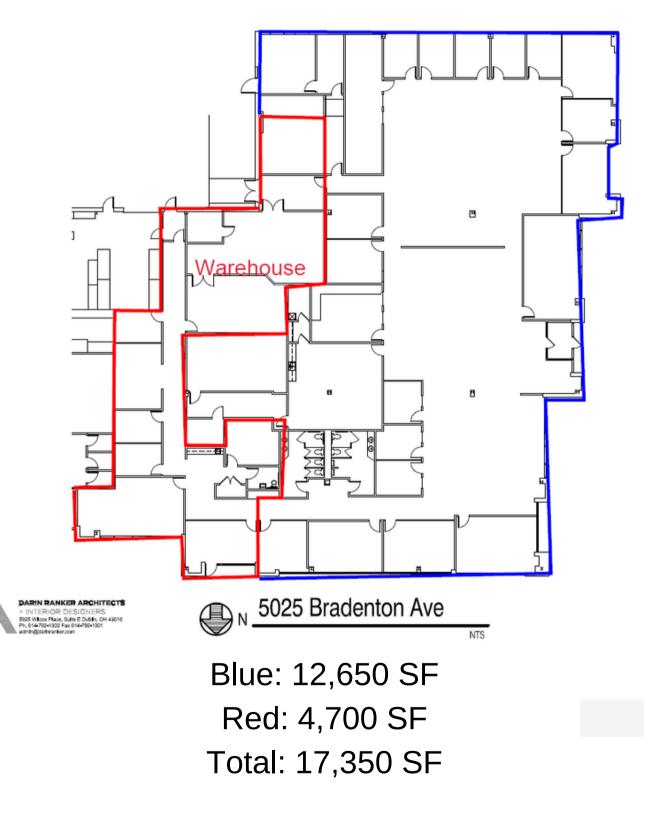

### Available Space: 4,700 SF - 17,350 SF

Amy E. Osborn 614.545.4094 aosborn@AlterraRE.com

- High ceilings, lots of windows providing natural light and ample parking. Furniture may be available
- Drive in doors and warehouse/storage in suites
- Monument signage for each suite entry, as well as building tenant marquee signage exposure fronting on Bradenton
- Convenient location near the Mall at Tuttle Crossing and other services, retail and restaurants. 2 miles to the new Bridge Park development