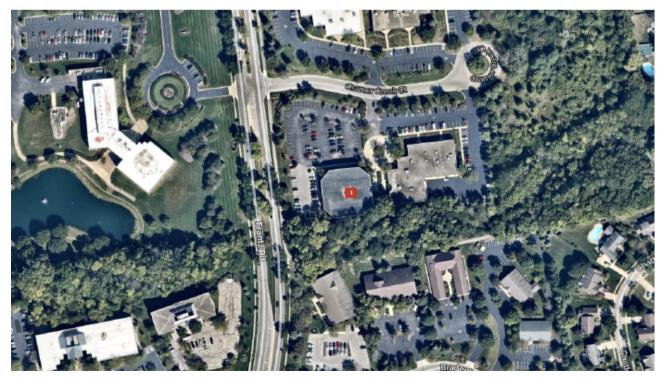

#### SINGLE OR MULTI-TENANT OFFICE PROPERTY

Sale Price: \$3,995,000

Year Built: 1985 30,000 SF +/-

Lease Rate: \$10.95 Net Space Available: 8,000 SF to 30,000 SF

- 30,000 SF 2 story office building for sale in Dublin with multiple building signage opportunities in Cramer Creek office park with visibility on Frantz Road.
- Building features a mixture of large meeting rooms, offices and open office space with built-in office dividers and locker room with showers.
- The building has been well maintained by an owner occupant and will be sold vacant and ready to occupy.
- 100 Parking Spaces