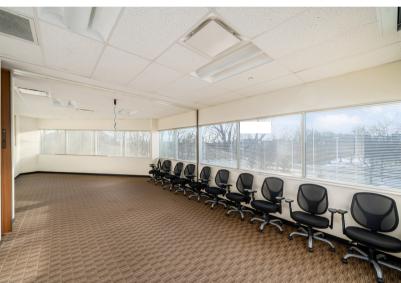

#### SINGLE OR MULTI-TENANT OFFICE PROPERTY

Sale Price: \$3,995,000

Year Built: 1985 30,000 SF +/-

Lease Rate: \$10.95 Net Space Available: 8,000 SF to 30,000 SF

- 30,000 SF 2 story office building for sale in Dublin with multiple building signage opportunities in Cramer Creek office park with visibility on Frantz Road.
- Building features a mixture of large meeting rooms, offices and open office space with built-in office dividers and locker room with showers.
- The building has been well maintained by an owner occupant and will be sold vacant and ready to occupy.
- 100 Parking Spaces