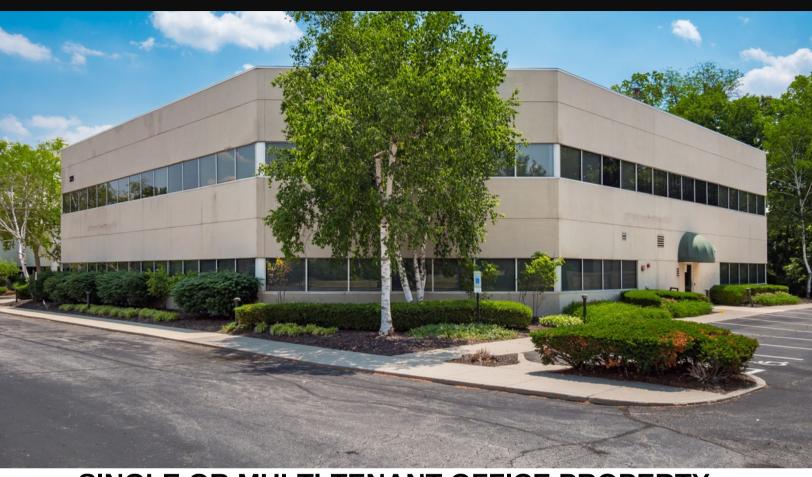

#### SINGLE OR MULTI-TENANT OFFICE PROPERTY

Sale Price: \$3,995,000

Year Built: 1985 30,000 SF +/-

Lease Rate: \$10.95 Net Space Available: 8,000 SF to 30,000 SF

- 30,000 SF 2 story office building for sale in Dublin with multiple building signage opportunities in Cramer Creek office park with visibility on Frantz Road.
- Building features a mixture of large meeting rooms, offices and open office space with built-in office dividers and locker room with showers.
- The building has been well maintained by an owner occupant and will be sold vacant and ready to occupy.
- 100 Parking Spaces