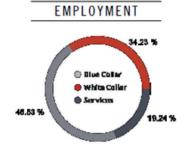

#### Location Facts & Demographics

Demographics are determined by a 10 minute drive from 325 Cramer Creek Ct, Dublin, OH 4301:

Dublin, OH

116.152

AVG. HHSIZE

2.45

MEDIANHHINCOME

\$86,431

HOME OWNERSHIP
Rentars: 19,632

1.10 % Unemployed

EDUCATION

High School Grad: 15.37 %

Some College: 18.62 %

Associates: 5.90 %

Bachelors: 63.00 %