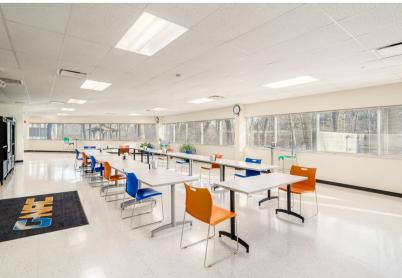

#### SINGLE OR MULTI-TENANT OFFICE PROPERTY

Sale Price: \$3,995,000

Year Built: 1985 30,000 SF +/-

Lease Rate: \$10.95 Net Space Available: 8,000 SF to 30,000 SF

- 30,000 SF 2 story office building for sale in Dublin with multiple building signage opportunities in Cramer Creek office park with visibility on Frantz Road.
- Building features a mixture of large meeting rooms, offices and open office space with built-in office dividers and locker room with showers.
- The building has been well maintained by an owner occupant and will be sold vacant and ready to occupy.
- 100 Parking Spaces