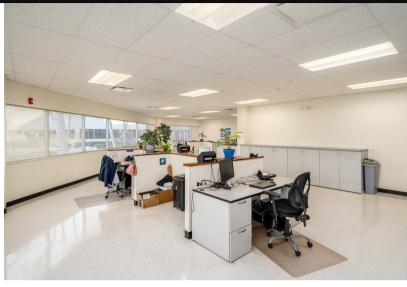

#### SINGLE OR MULTI-TENANT OFFICE PROPERTY

Sale Price: \$3,995,000

Year Built: 1985 30,000 SF +/-

Lease Rate: \$10.95 Net Space Available: 8,000 SF to 30,000 SF

- 30,000 SF 2 story office building for sale in Dublin with multiple building signage opportunities in Cramer Creek office park with visibility on Frantz Road.
- Building features a mixture of large meeting rooms, offices and open office space with built-in office dividers and locker room with showers.
- The building has been well maintained by an owner occupant and will be sold vacant and ready to occupy.
- 100 Parking Spaces