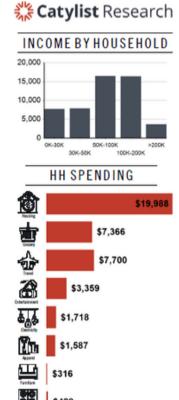

#### Location Facts & Demographics

Demographics are determined by a 10 minute drive from 325 Cramer Creek Ct, Dublin, OH 4301:

Dublin, OH

116.152

AVG. HHSIZE

2.45

MEDIANHHINCOME

\$86,431

HOME OWNERSHIP
Rentars: 19,632

1.10 % Unemployed

EDUCATION

High School Grad: 15.37 %

Some College: 18.62 %

Associates: 5.90 %

Bachelors: 63.00 %