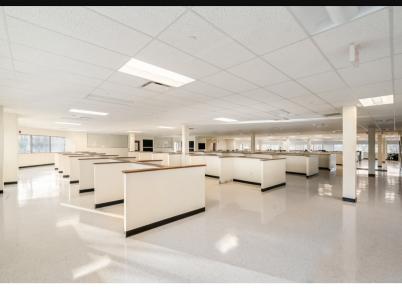

#### SINGLE OR MULTI-TENANT OFFICE PROPERTY

Sale Price: \$3,995,000

Year Built: 1985 30,000 SF +/-

Lease Rate: \$10.95 Net Space Available: 8,000 SF to 30,000 SF

- 30,000 SF 2 story office building for sale in Dublin with multiple building signage opportunities in Cramer Creek office park with visibility on Frantz Road.
- Building features a mixture of large meeting rooms, offices and open office space with built-in office dividers and locker room with showers.
- The building has been well maintained by an owner occupant and will be sold vacant and ready to occupy.
- 100 Parking Spaces