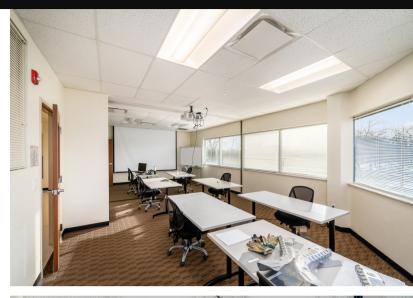

#### SINGLE OR MULTI-TENANT OFFICE PROPERTY

Sale Price: \$3,995,000

Year Built: 1985 30,000 SF +/-

Lease Rate: \$10.95 Net Space Available: 8,000 SF to 30,000 SF

- 30,000 SF 2 story office building for sale in Dublin with multiple building signage opportunities in Cramer Creek office park with visibility on Frantz Road.
- Building features a mixture of large meeting rooms, offices and open office space with built-in office dividers and locker room with showers.
- The building has been well maintained by an owner occupant and will be sold vacant and ready to occupy.
- 100 Parking Spaces