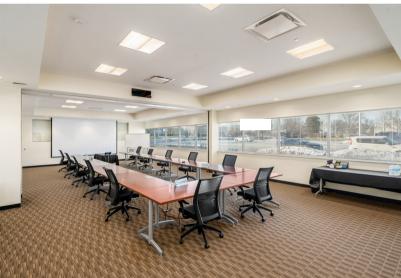

#### SINGLE OR MULTI-TENANT OFFICE PROPERTY

Sale Price: \$3,995,000

Year Built: 1985 30,000 SF +/-

Lease Rate: \$10.95 Net Space Available: 8,000 SF to 30,000 SF

- 30,000 SF 2 story office building for sale in Dublin with multiple building signage opportunities in Cramer Creek office park with visibility on Frantz Road.
- Building features a mixture of large meeting rooms, offices and open office space with built-in office dividers and locker room with showers.
- The building has been well maintained by an owner occupant and will be sold vacant and ready to occupy.
- 100 Parking Spaces