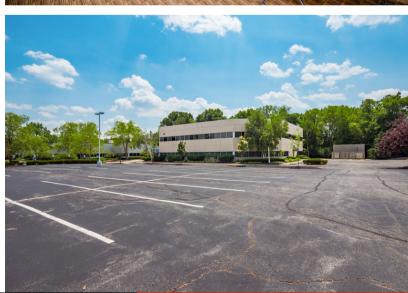

#### SINGLE OR MULTI-TENANT OFFICE PROPERTY

Sale Price: \$3,995,000

Year Built: 1985 30,000 SF +/-

Lease Rate: \$10.95 Net Space Available: 8,000 SF to 30,000 SF

- 30,000 SF 2 story office building for sale in Dublin with multiple building signage opportunities in Cramer Creek office park with visibility on Frantz Road.
- Building features a mixture of large meeting rooms, offices and open office space with built-in office dividers and locker room with showers.
- The building has been well maintained by an owner occupant and will be sold vacant and ready to occupy.
- 100 Parking Spaces