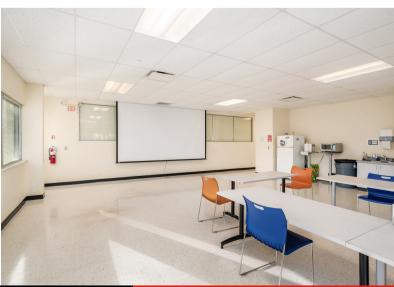

#### SINGLE OR MULTI-TENANT OFFICE PROPERTY

Sale Price: \$3,995,000

Year Built: 1985 30,000 SF +/-

Lease Rate: \$10.95 Net Space Available: 8,000 SF to 30,000 SF

- 30,000 SF 2 story office building for sale in Dublin with multiple building signage opportunities in Cramer Creek office park with visibility on Frantz Road.
- Building features a mixture of large meeting rooms, offices and open office space with built-in office dividers and locker room with showers.
- The building has been well maintained by an owner occupant and will be sold vacant and ready to occupy.
- 100 Parking Spaces