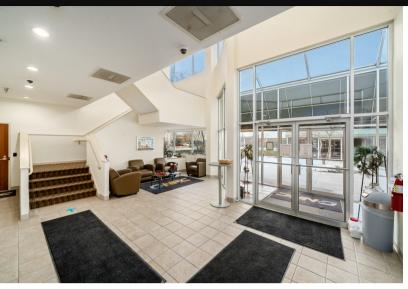

#### SINGLE OR MULTI-TENANT OFFICE PROPERTY

Sale Price: \$3,995,000

Year Built: 1985 30,000 SF +/-

Lease Rate: \$10.95 Net Space Available: 8,000 SF to 30,000 SF

- 30,000 SF 2 story office building for sale in Dublin with multiple building signage opportunities in Cramer Creek office park with visibility on Frantz Road.
- Building features a mixture of large meeting rooms, offices and open office space with built-in office dividers and locker room with showers.
- The building has been well maintained by an owner occupant and will be sold vacant and ready to occupy.
- 100 Parking Spaces