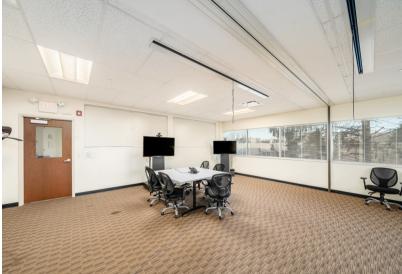

#### SINGLE OR MULTI-TENANT OFFICE PROPERTY

Sale Price: \$3,995,000

Year Built: 1985 30,000 SF +/-

Lease Rate: \$10.95 Net Space Available: 8,000 SF to 30,000 SF

- 30,000 SF 2 story office building for sale in Dublin with multiple building signage opportunities in Cramer Creek office park with visibility on Frantz Road.
- Building features a mixture of large meeting rooms, offices and open office space with built-in office dividers and locker room with showers.
- The building has been well maintained by an owner occupant and will be sold vacant and ready to occupy.
- 100 Parking Spaces