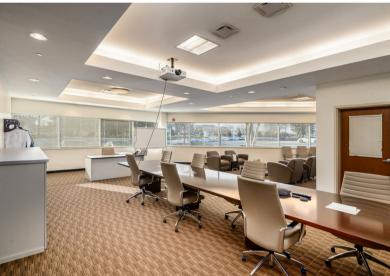

#### SINGLE OR MULTI-TENANT OFFICE PROPERTY

Sale Price: \$3,995,000

Year Built: 1985 30,000 SF +/-

Lease Rate: \$10.95 Net Space Available: 8,000 SF to 30,000 SF

- 30,000 SF 2 story office building for sale in Dublin with multiple building signage opportunities in Cramer Creek office park with visibility on Frantz Road.
- Building features a mixture of large meeting rooms, offices and open office space with built-in office dividers and locker room with showers.
- The building has been well maintained by an owner occupant and will be sold vacant and ready to occupy.
- 100 Parking Spaces