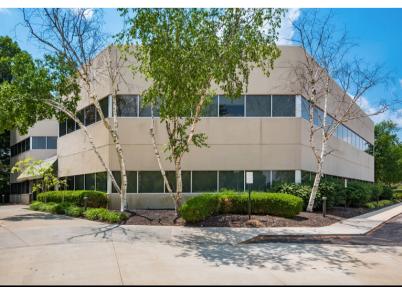

#### SINGLE OR MULTI-TENANT OFFICE PROPERTY

Sale Price: \$3,995,000

Year Built: 1985 30,000 SF +/-

Lease Rate: \$10.95 Net Space Available: 8,000 SF to 30,000 SF

- 30,000 SF 2 story office building for sale in Dublin with multiple building signage opportunities in Cramer Creek office park with visibility on Frantz Road.
- Building features a mixture of large meeting rooms, offices and open office space with built-in office dividers and locker room with showers.
- The building has been well maintained by an owner occupant and will be sold vacant and ready to occupy.
- 100 Parking Spaces