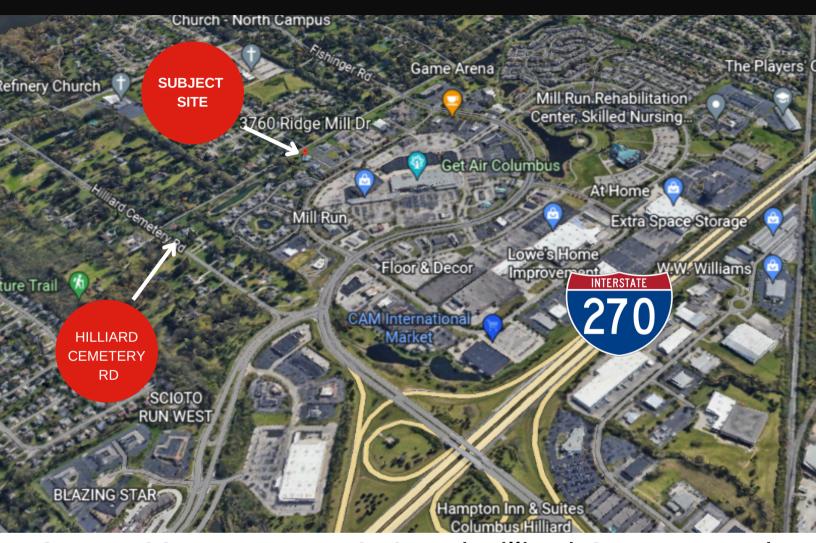

# 3760 Ridge Mill Dr. Hilliard, OH 43026

## Over 1.23 Acres Near 270 and Hilliard Cemetery Rd.

**Sale Price:** \$349,000

Size: 1.23 Acres

- Plug and Play opportunity in desirable Mill Run with existing infrastructure already in place.
- Pad / Shovel Ready.
- Existing Utilities at the site.
- Large paved parking lot in place.
- Rare opportunity to build in Mill Run on the West Side.

### 3760 Ridge Mill Rd