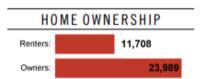

#### **Location Facts & Demographics**

Demographics are determined by a 10 minute drive from 3760 Ridge Mill Rd, Hilliard , OH 43026

Hilliard, OH

POPULATION 86.370

AVG. HHSIZE

2.50

\$77,882

55.21 %

1.14 % Unemployed

| EDUCATION         |         |  |
|-------------------|---------|--|
| High School Grad: | 18.56 % |  |
| Some College:     | 19.59 % |  |
| Associates:       | 5.89 %  |  |
| Bachelore:        | 54 74 % |  |