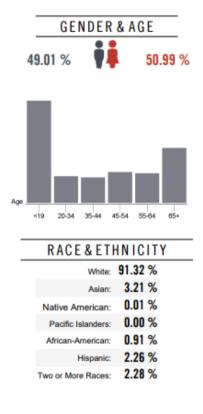

#### **Location Facts & Demographics**

Demographics are determined by a 10 minute drive from 3760 Ridge Mill Rd, Hilliard , OH 43026

Hilliard, OH

POPULATION 86.370

AVG. HHSIZE

2.50

\$77,882

55.21 %

1.14 % Unemployed

| EDUCATION         |         |  |
|-------------------|---------|--|
| High School Grad: | 18.56 % |  |
| Some College:     | 19.59 % |  |
| Associates:       | 5.89 %  |  |
| Bachelore:        | 54 74 % |  |