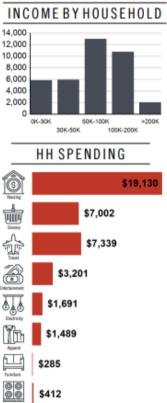

#### **Location Facts & Demographics**

Demographics are determined by a 10 minute drive from 3760 Ridge Mill Rd, Hilliard , OH 43026

Hilliard, OH

POPULATION 86.370

AVG. HHSIZE

2.50

\$77,882

55.21 %