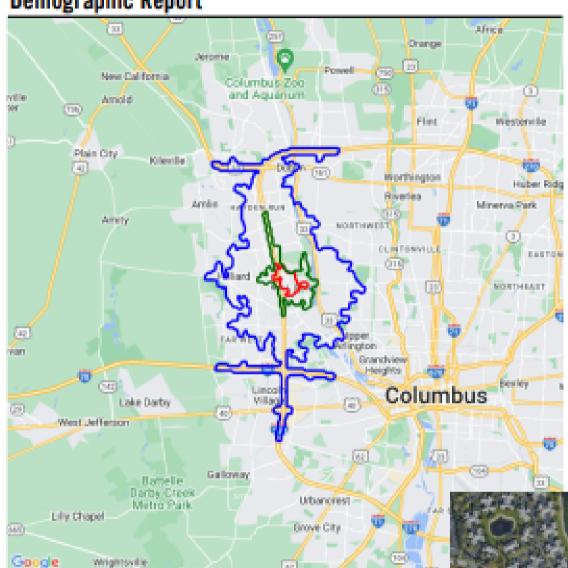

## For Sale

Demographic Report

### 3760 Ridge Mill Rd

#### **Population**

| Distance  | Male   | Female | Total  |
|-----------|--------|--------|--------|
| 3- Minute | 730    | 804    | 1,534  |
| 5- Minute | 3,986  | 4,323  | 8,309  |
| 10 Minute | 42,327 | 44,043 | 86,370 |