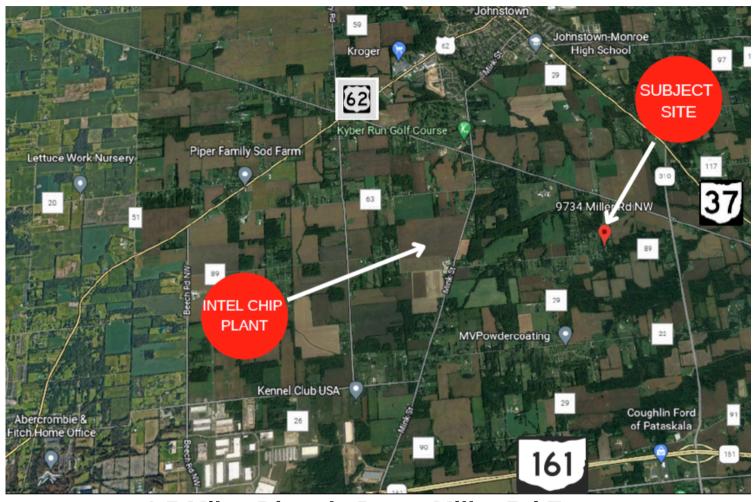

#### 1.5 Miles Directly Down Miller Rd From INTEL OHIO ONE MEGA SITE

Sale Price: \$3,499,000

Size: 22 Acres +

- Owner would consider short term lease back as infrastructure builds in.
- Over 22 acres near Intel Chip Plant, new warehouses and data centers in highly sought area.
- Possible future uses include: Warehouse, Data Center and other commercial uses.
- Johnstown offers a quick and easy commute to the State Capitol of Columbus (30 minutes). The John Glenn International Airport is approximately 25 minutes from Johnstown. In addition, Interstate 71 and Interstate 70 are easily accessed.

# Licking County Parcel # 037-112134-00.001