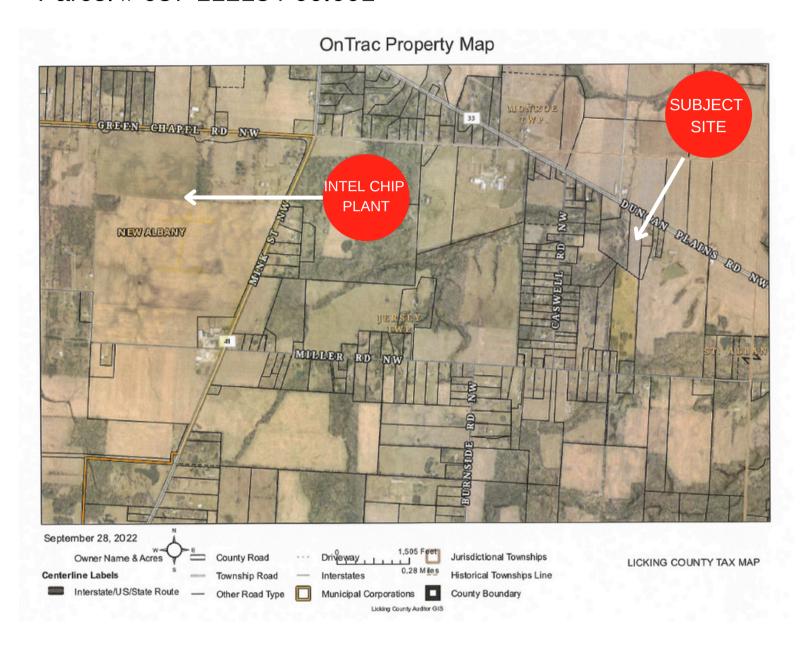

#### **Licking County** Parcel # 037-112134-00.001

Information provided by owner and we are not responsible for any misinformation.

# Licking County Parcel # 037-112134-00.001