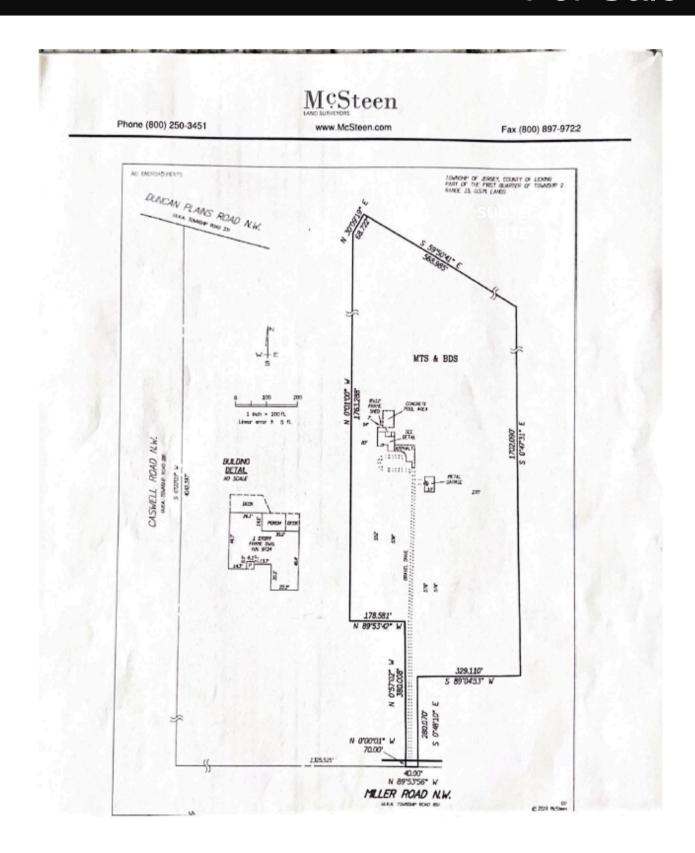

#### **Licking County** Parcel # 037-112134-00.001

Information provided by owner and we are not responsible for any misinformation.

# Licking County Parcel # 037-112134-00.001