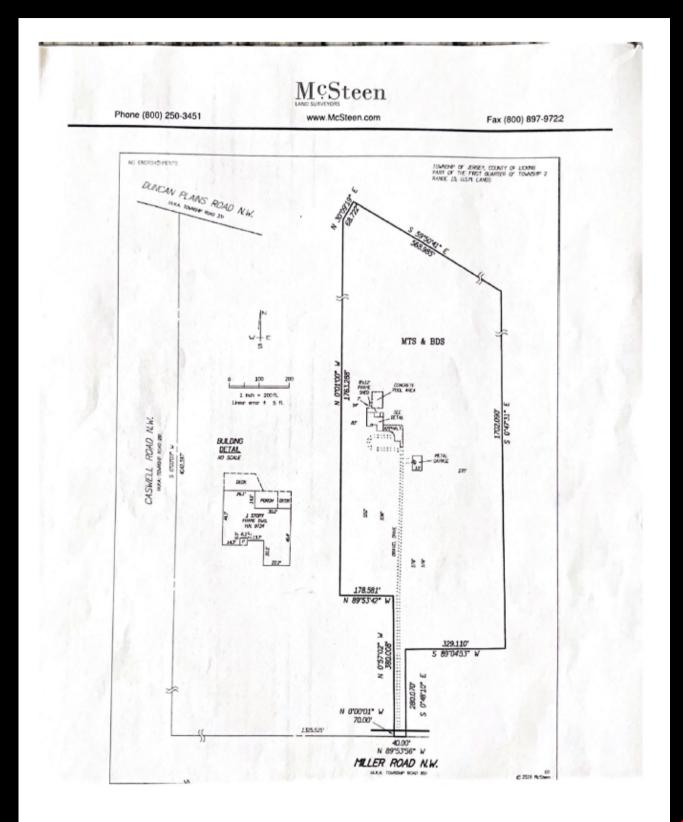

## LAND FOR SALE 9734 Miller Rd., Johnstown, OH 43031

Sale Price: \$3,499,000

Licking County Parcel # 037-112134-00.001

Information provided by owner and we are not responsible for any misinformation.