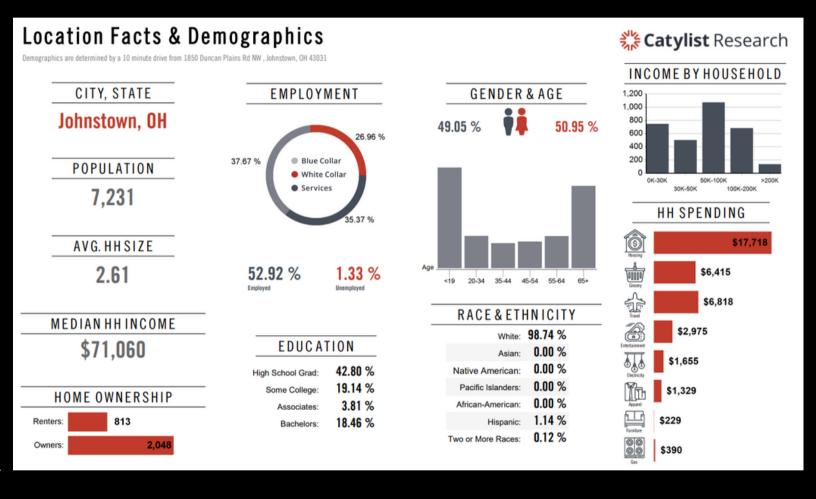

## LAND FOR SALE 9734 Miller Rd., Johnstown, OH 43031 Sale Price: \$3,499,000 / 22 Acres +