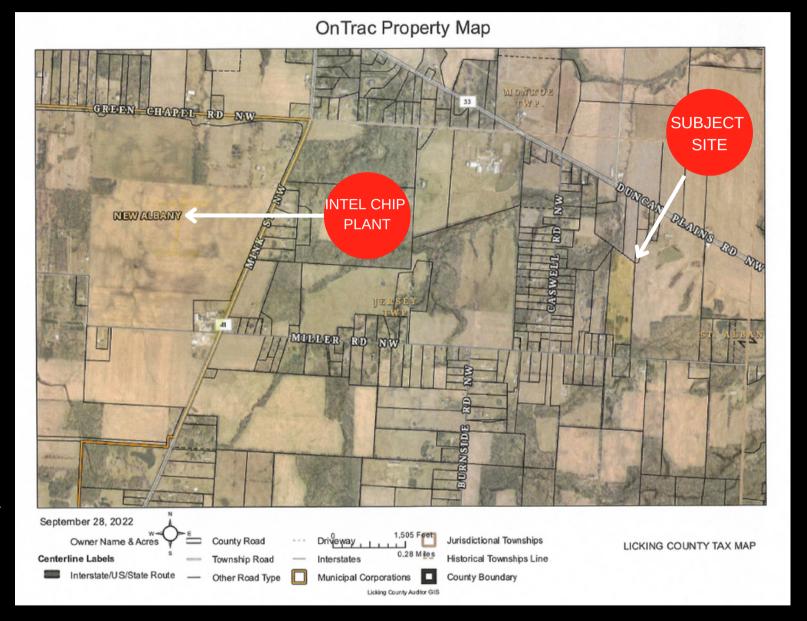

## LAND FOR SALE 9734 Miller Rd., Johnstown, OH 43031 Sale Price: \$3,499,000 / 22 Acres +

#### HIGHLIGHTS

- Over 22 acres near Intel Chip Plant, new warehouses and data centers in highly sought area.
- Possible future uses include: Warehouse, Data Center and other commercial uses.
- The two major state highways of US Route 62 and State Route 37 intersect the center of our historic community.
- Johnstown offers a quick and easy commute to the State Capitol of Columbus (30 minutes). The John Glenn International Airport is approximately 25 minutes from Johnstown. In addition, Interstate 71 and Interstate 70 are easily accessed.
- Priced to sell based on recent sold comps.
- Owner will consider sale leaseback.

## LAND FOR SALE 9734 Miller Rd., Johnstown, OH 43031 Sale Price: \$3,499,000

Licking County Parcel # 037-112134-00.001

Information provided by owner and we are not responsible for any misinformation.