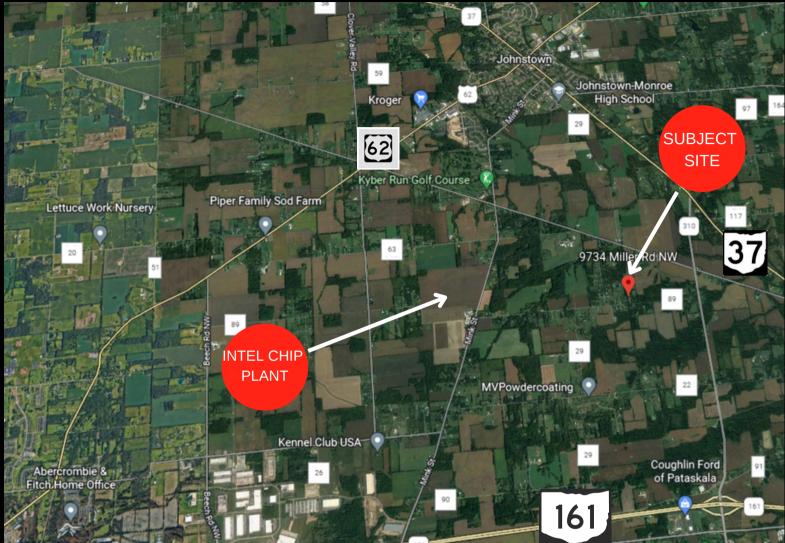

## LAND FOR SALE 9734 Miller Rd., Johnstown, OH 43031 Sale Price: \$3,499,000 / 22 Acres +

#### HIGHLIGHTS

- Over 22 acres near Intel Chip Plant, new warehouses and data centers in highly sought area.
- Possible future uses include: Warehouse, Data Center and other commercial uses.
- The two major state highways of US Route 62 and State Route 37 intersect the center of our historic community.
- Johnstown offers a quick and easy commute to the State Capitol of Columbus (30 minutes). The John Glenn International Airport is approximately 25 minutes from Johnstown. In addition, Interstate 71 and Interstate 70 are easily accessed.
- Priced to sell based on recent sold comps.
- Owner will consider sale leaseback.

## LAND FOR SALE 9734 Miller Rd., Johnstown, OH 43031 Sale Price: \$3,499,000

Licking County Parcel # 037-112134-00.001

Information provided by owner and we are not responsible for any misinformation.