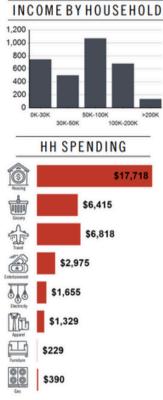

#### **Location Facts & Demographics**

Demographics are determined by a 10 minute drive from 1850 Duncan Plains Rd NW , Johnstown, OH 43031

0.00 %

1.14 %

0.12 %

Hispanic: