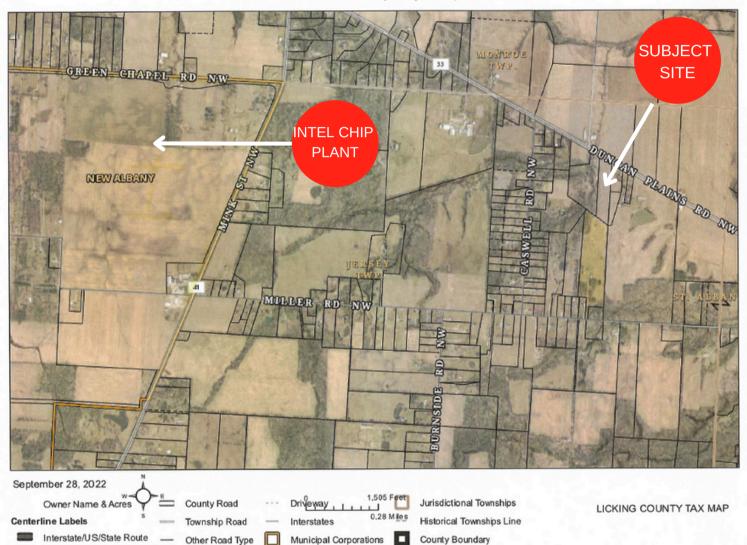

#### Licking County Parcel # 037-112134-00.001

**OnTrac Property Map** 

Information provided by owner and we are not responsible for any misinformation.

Matt Norbuta

614.545.2165

**Brad Kitchen** 614.545.2155 mnorbuta@alterrare.com bkitchen@AlterraRE.com

#### Licking County Parcel # 037-112134-00.001