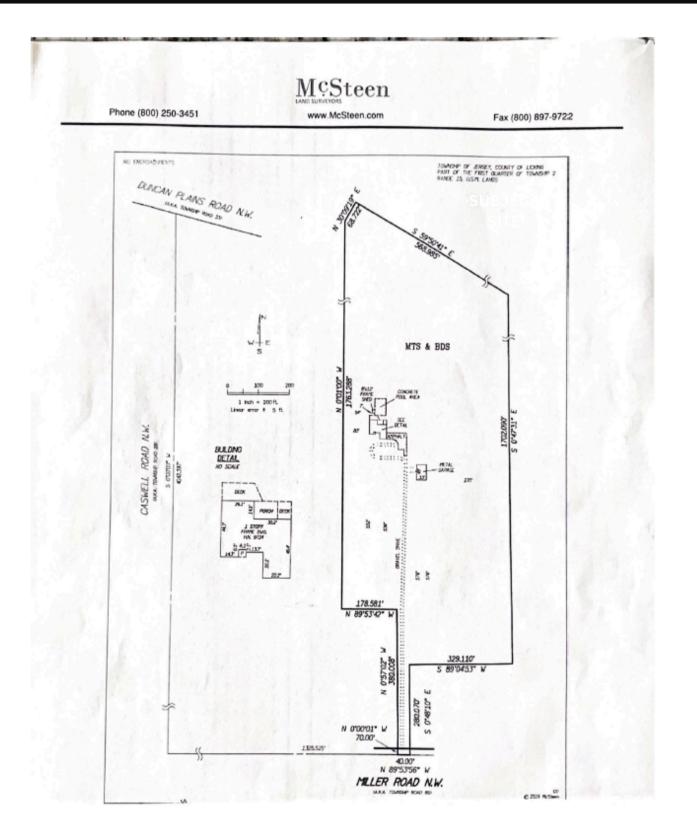

#### Licking County Parcel # 037-112134-00.001

**OnTrac Property Map** 

Information provided by owner and we are not responsible for any misinformation.

Matt Norbuta

614.545.2165

**Brad Kitchen** 614.545.2155 mnorbuta@alterrare.com bkitchen@AlterraRE.com

#### Licking County Parcel # 037-112134-00.001