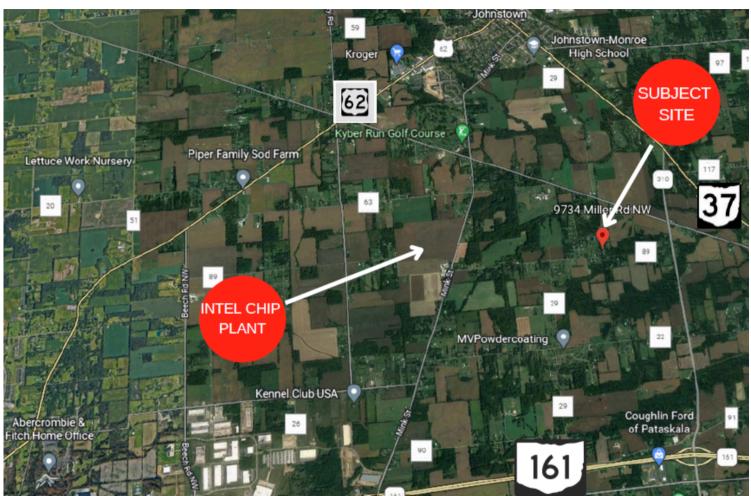

#### **1.5 Miles Directly Down Miller Rd From** INTEL OHIO ONE MEGA SITE

Owner open to one or two year leaseback as infrastructure builds in. Sale Price: Over 22 acres near Intel Chip Plant, new warehouses and data centers in highly sought area. Negotiable Possible future uses include: Warehouse, Data Center and other commercial uses. Johnstown offers a quick and easy commute to the State Capitol Size: 22 Acres + of Columbus (30 minutes). The John Glenn International Airport