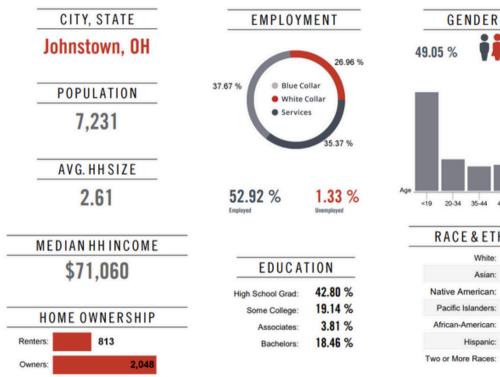

#### **Location Facts & Demographics**

Demographics are determined by a 10 minute drive from 1850 Duncan Plains Rd NW , Johnstown, OH 43031

0.00 %

1.14 %

0.12 %

Hispanic: