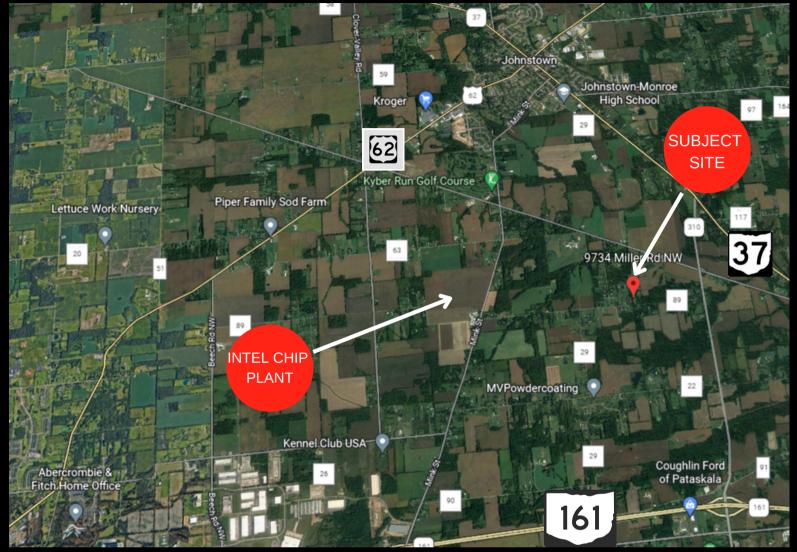

### 9734 Miller Rd., Johnstown, OH 43031

Sale Price: \$3,790,000 / 22 Acres +

#### **HIGHLIGHTS**

- Over 22 acres near Intel Chip Plant, new warehouses and data centers in highly sought area.
- Possible future uses include: Warehouse, Data Center and other commercial uses.
- The two major state highways of US Route 62 and State Route 37 intersect the center of our historic community.
- Johnstown offers a quick and easy commute to the State Capitol of Columbus (30 minutes). The John Glenn International Airport is approximately 25 minutes from Johnstown. In addition, Interstate 71 and Interstate 70 are easily accessed.
- Priced to sell based on recent sold comps.