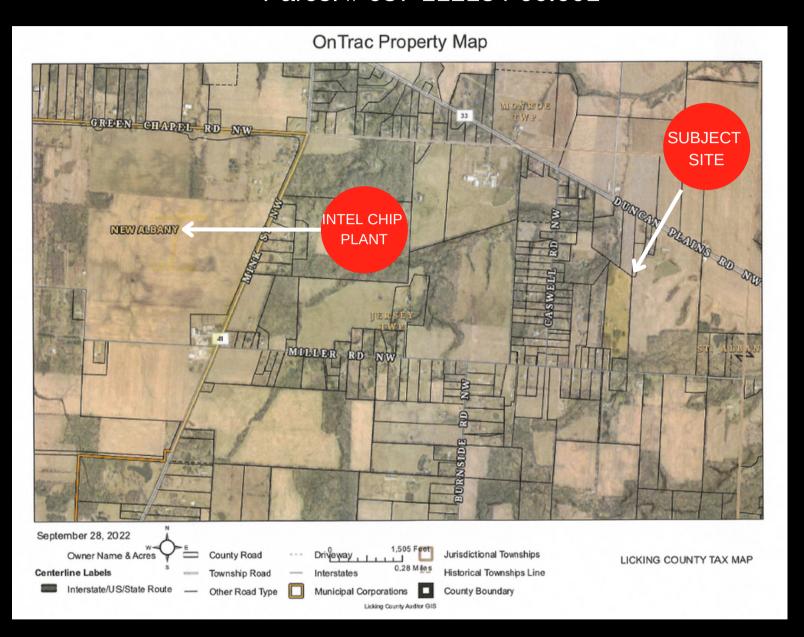

### 9734 Miller Rd., Johnstown, OH 43031

Sale Price: \$3,790,000

Licking County
Parcel # 037-112134-00.001

Information provided by owner and we are not responsible for any misinformation.

Matt Norbuta 614.545.2165 mnorbuta@alterrare.com Brad Kitchen 614.545.2155 bkitchen@AlterraRE.com

#### 9734 Miller Rd., Johnstown, OH 43031

Sale Price: \$3,790,000

Licking County
Parcel # 037-112134-00.001

Information provided by owner and we are not responsible for any misinformation.

Matt Norbuta 614.545.2165 mnorbuta@alterrare.com Brad Kitchen 614.545.2155 bkitchen@AlterraRE.com