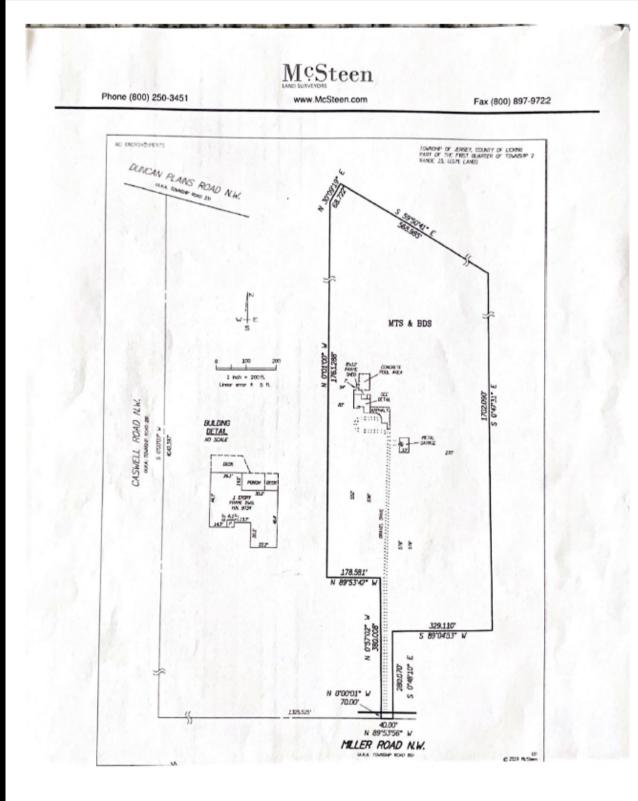

### 9734 Miller Rd., Johnstown, OH 43031

Sale Price: \$3,790,000

Licking County
Parcel # 037-112134-00.001

Information provided by owner and we are not responsible for any misinformation.

Matt Norbuta 614.545.2165 mnorbuta@alterrare.com Brad Kitchen 614.545.2155 bkitchen@AlterraRE.com

#### 9734 Miller Rd., Johnstown, OH 43031

Sale Price: \$3,790,000

Licking County
Parcel # 037-112134-00.001

Information provided by owner and we are not responsible for any misinformation.

Matt Norbuta 614.545.2165 mnorbuta@alterrare.com Brad Kitchen 614.545.2155 bkitchen@AlterraRE.com