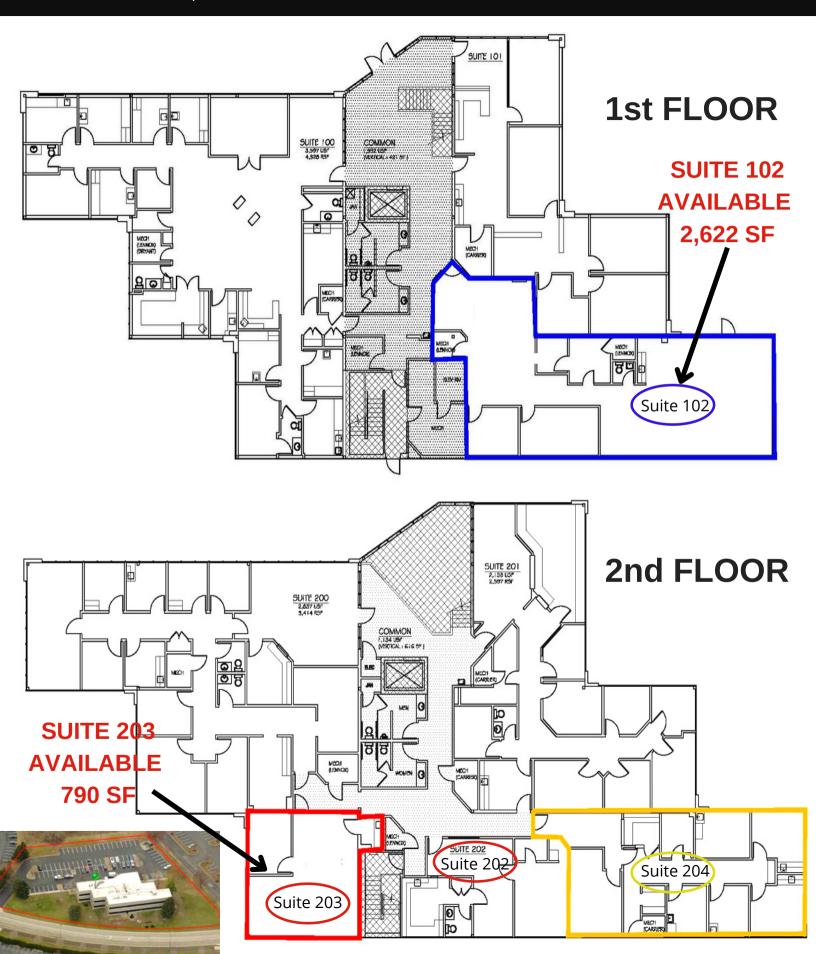

#### PROFESSIONAL MULTI-TENANT MEDICAL & OFFICE PROPERTY

Lease Rate:

\$19.95 PSF - \$24.95 PSF Gross

Available Spaces:

Suite 102: 2,622 SF

Suite 203: 790 SF

- 2 story multi-tenant medical office property with elevator, updated common areas and 24/7 card access
- Attractive and well-maintained
- Plentiful parking 5.5/1,000 SF
- Easy access to I-270 off of Frantz Road/SR 161, new Bridge Park development and downtown Dublin
- Abundant restaurant options and services nearby