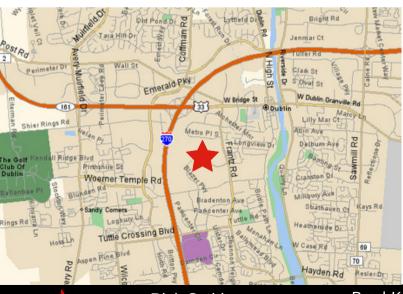

#### 5050 Blazer Parkway Dublin, OH 43017

#### PROFESSIONAL MULTI-TENANT MEDICAL & OFFICE PROPERTY

Lease Rate:

\$19.95 PSF - \$24.95 PSF Gross

Available Spaces:

Suite 102: 2,622 SF

Suite 203: 790 SF

- 2 story multi-tenant medical office property with elevator, updated common areas and 24/7 card access
- Attractive and well-maintained
- Plentiful parking 5.5/1,000 SF
- Easy access to I-270 off of Frantz Road/SR 161, new Bridge Park development and downtown Dublin
- Abundant restaurant options and services nearby