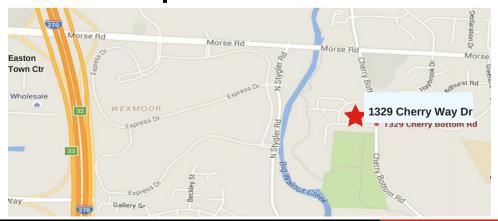

### 1329 Cherry Way Drive Gahanna, OH 43230

Tenant pays janitorial and utilities

- Great medical office property located between Gahanna and New Albany with close proximity to Easton Town Center and I-270
- Attractive and well maintained property
- Ample parking at front of building
- Campus type setting
- Tenant improvements & flexible lease terms available
- Monument signage available