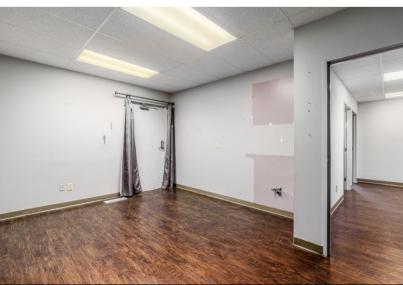

#### **BUILT OUT MEDICAL OFFICE SPACE / DENTAL SPACE**

Available for Lease: Suite 600 - 3,042 SF - \$14.95 PSF NNN \*Available 4/1/2023

Operating Expenses \$8.05 PSF (Includes HVAC Maintenance & Filters)

Tenant pays janitorial and utilities

- Great medical office property located between Gahanna and New Albany with close proximity to Easton Town Center and I-270
- Attractive and well maintained property
- Ample parking at front of building
- Campus type setting
- Tenant improvements & flexible lease terms available
- Monument signage available