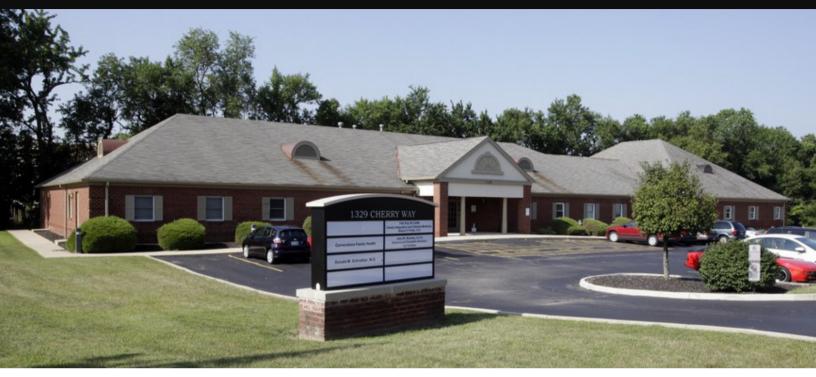

### 1329 Cherry Way Drive Gahanna, OH 43230

#### **BUILT OUT MEDICAL OFFICE SPACE / DENTAL SPACE**

Available for Lease: Suite 600 - 3,042 SF - \$14.95 PSF NNN \*Available 4/1/2023

Operating Expenses \$8.05 PSF (Includes HVAC Maintenance & Filters)

Tenant pays janitorial and utilities

- Great medical office property located between Gahanna and New Albany with close proximity to Easton Town Center and I-270
- Attractive and well maintained property
- Ample parking at front of building
- Campus type setting
- Tenant improvements & flexible lease terms available
- Monument signage available