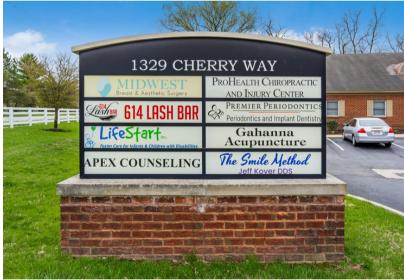

### 1329 Cherry Way Drive Gahanna, OH 43230

Tenant pays janitorial and utilities

- Great medical office property located between Gahanna and New Albany with close proximity to Easton Town Center and I-270
- Attractive and well maintained property
- Ample parking at front of building
- Campus type setting
- Tenant improvements & flexible lease terms available
- Monument signage available