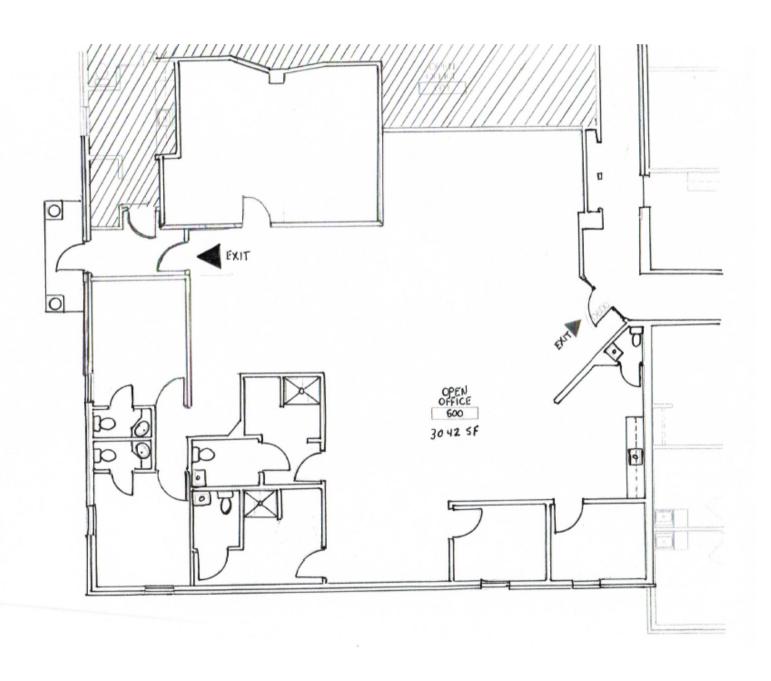

## 1329 Cherry Way Drive Gahanna, OH 43230

# For Lease

1329 CHERRY WAY DRIVE - SUITE 600 COLUMBUS, OH

All of the above information has been compiled from sources deemed to be reliable, but no representation is made as to the accuracy thereof and it is submitted subject to errors or omissions. Buyer is responsible to verify the information contained herein. This submission is also subject to changes in price, rental or other conditions, prior sale, lease or financing or withdrawal without notice.