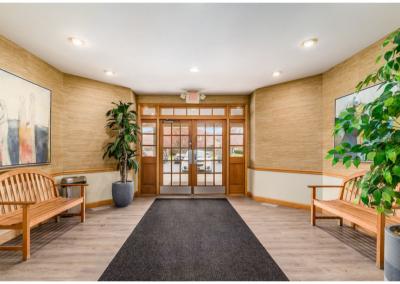

#### **BUILT OUT MEDICAL OFFICE SPACE / DENTAL SPACE**

Available for Lease: Suite 600 - 3,042 SF - \$14.95 PSF NNN \*Available 4/1/2023

Operating Expenses \$8.05 PSF (Includes HVAC Maintenance & Filters)

Tenant pays janitorial and utilities

- Great medical office property located between Gahanna and New Albany with close proximity to Easton Town Center and I-270
- Attractive and well maintained property
- Ample parking at front of building
- Campus type setting
- Tenant improvements & flexible lease terms available
- Monument signage available