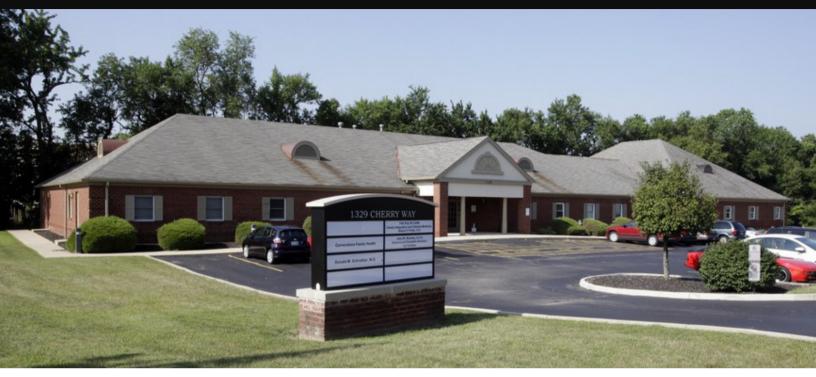

# 1329 Cherry Way Drive Gahanna, OH 43230

#### **BUILT OUT MEDICAL OFFICE SPACE / DENTAL SPACE**

Available for Lease:

Suite 200 - 1,576 SF - \$15.95 PSF NNN

- \*Available 2/1/2023
  - Suite 600 3,042 SF \$14.95 PSF NNN
- \*Available 4/1/2023

Operating Expenses \$8.43PSF (Includes HVAC Maintenance & Filters) \*Effective 3/1/2023 Tenant pays janitorial and utilities

- Great medical office property located between Gahanna and New Albany with close proximity to Easton Town Center and I-270
- Attractive and well maintained property
- Ample parking at front of building
- Campus type setting
- Tenant improvements & flexible lease terms available
- Monument signage available