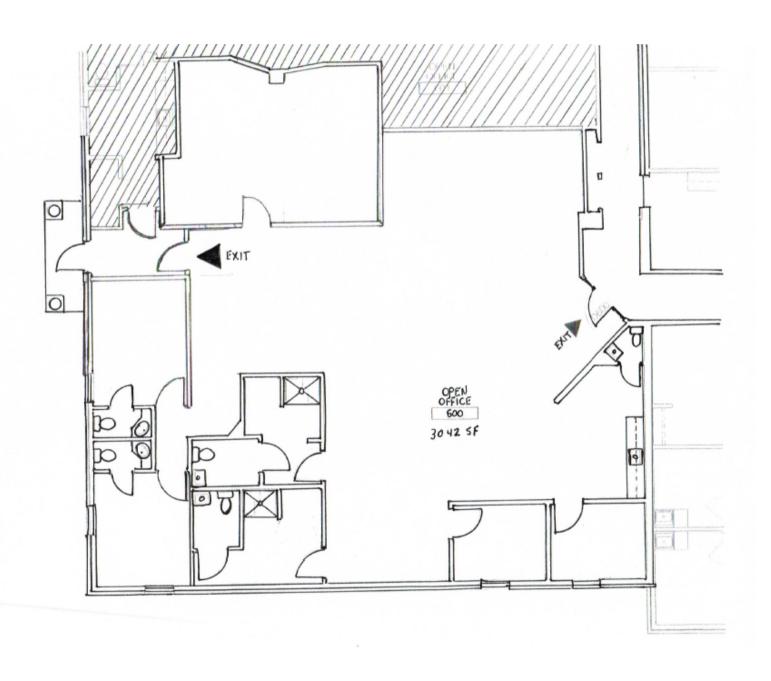

#### **BUILT OUT MEDICAL OFFICE SPACE / DENTAL SPACE**

Available for Lease:

Suite 200 - 1,576 SF - \$15.95 PSF NNN

- \*Available 2/1/2023
  - Suite 600 3,042 SF \$14.95 PSF NNN
- \*Available 4/1/2023

Operating Expenses \$8.43PSF (Includes HVAC Maintenance & Filters) \*Effective 3/1/2023 Tenant pays janitorial and utilities

# For Lease

1329 CHERRY WAY DRIVE - SUITE 600 COLUMBUS, OH

All of the above information has been compiled from sources deemed to be reliable, but no representation is made as to the accuracy thereof and it is submitted subject to errors or omissions. Buyer is responsible to verify the information contained herein. This submission is also subject to changes in price, rental or other conditions, prior sale, lease or financing or withdrawal without notice.