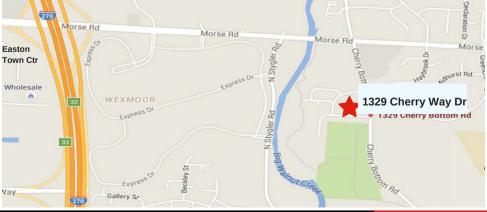

- Great medical office property located between Gahanna and New Albany with close proximity to Easton Town Center and I-270
- Attractive and well maintained property
- Ample parking at front of building
- Campus type setting
- Tenant improvements & flexible lease terms available
- Monument signage available