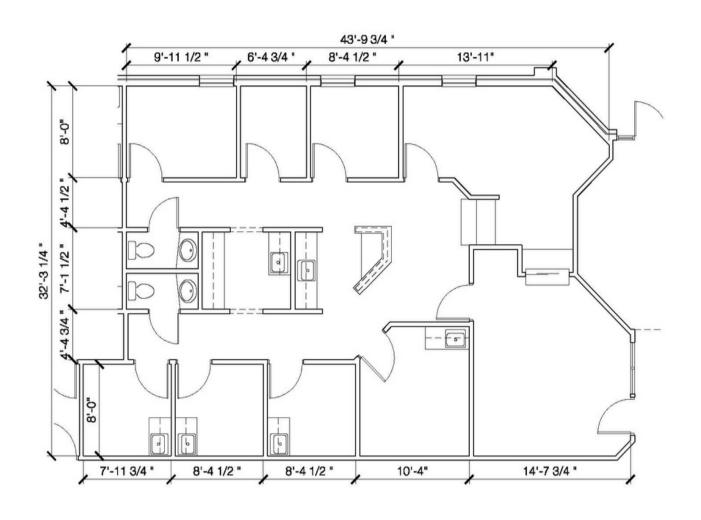

#### **BUILT OUT MEDICAL OFFICE SPACE / DENTAL SPACE**

Available for Lease:

Suite 200 - 1,576 SF - \$15.95 PSF NNN

- \*Available 2/1/2023
  - Suite 600 3,042 SF \$14.95 PSF NNN
- \*Available 4/1/2023

Operating Expenses \$8.43PSF (Includes HVAC Maintenance & Filters) \*Effective 3/1/2023 Tenant pays janitorial and utilities

# For Lease

1329 CHERRY WAY DRIVE - SUITE 200 COLUMBUS, OHIO

All of the above information has been compiled from sources deemed to be reliable, but no representation is made as to the accuracy thereof and it is submitted subject to errors or omissions. Buyer is responsible to verify the information contained herein. This submission is also subject to changes in price, rental or other conditions, prior sale, lease or financing or withdrawal without notice.