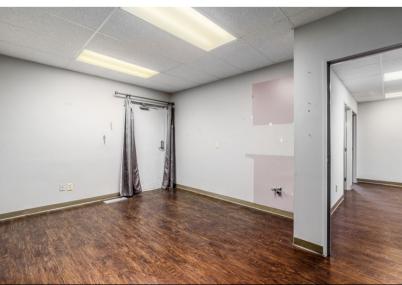

#### **BUILT OUT MEDICAL OFFICE SPACE / DENTAL SPACE**

Available for Lease:

Suite 200 - 1,576 SF - \$15.95 PSF NNN

- \*Available 2/1/2023
  - Suite 600 3,042 SF \$14.95 PSF NNN
- \*Available 4/1/2023

Operating Expenses \$8.43PSF (Includes HVAC Maintenance & Filters) \*Effective 3/1/2023 Tenant pays janitorial and utilities

# For Lease

1329 CHERRY WAY DRIVE - SUITE 200 COLUMBUS, OHIO

All of the above information has been compiled from sources deemed to be reliable, but no representation is made as to the accuracy thereof and it is submitted subject to errors or omissions. Buyer is responsible to verify the information contained herein. This submission is also subject to changes in price, rental or other conditions, prior sale, lease or financing or withdrawal without notice.