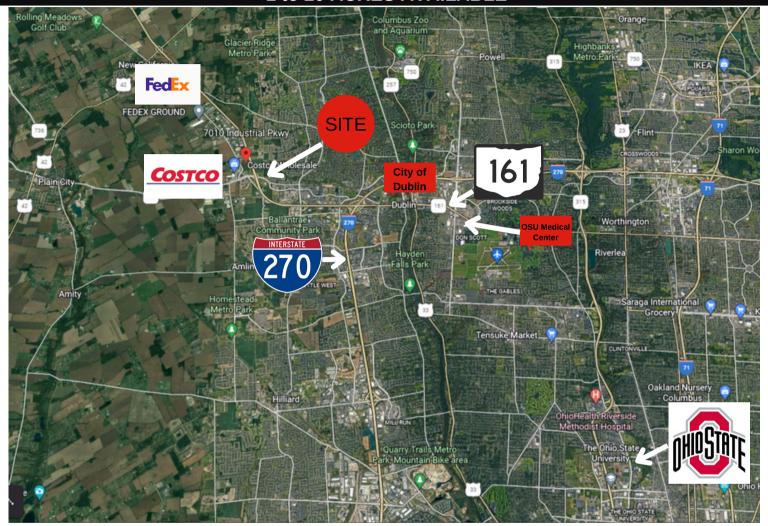

## **HIGHLIGHTS**

- Located in the rapidly growing Dublin Area at the freeway entrance to Rt. 33.
- Join a New Car Dealership at this new retail development
- Hundreds of new residential units being developed around this site.
- Located 23 miles from the John Glenn International Airport, 30 minutes from the new Intel Chip Factory and surrounded by an abundance of shopping, retail and restaurants.
- Average Daily Traffic Count: 30,425 on Rt. 33
- Uses: Retail, Automotive, Hotel, Medical Office