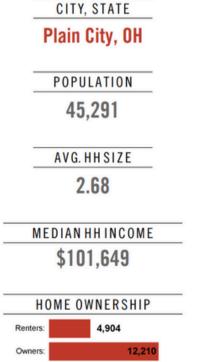

#### **DEMOGRAPHICS**

|                   | 1 mile   | 3 mile    | 5 mile    |
|-------------------|----------|-----------|-----------|
| Total: Population | 1,129    | 20,442    | 53,325    |
| Total Households  | 4,097    | 14,851    | 29,689    |
| Avg. Income       | \$99,869 | \$110,268 | \$116,930 |