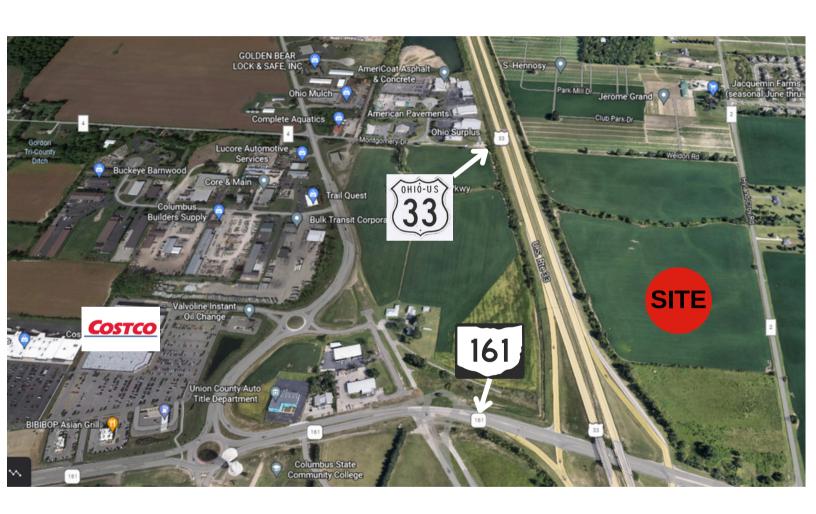

## **HYLAND CROY/POST RD/RT 33 DUBLIN AREA**

## **HIGHLIGHTS**

- Located in the rapidly growing Dublin Area at the freeway entrance to Rt. 33.
- Join a New Car Dealership at this new retail development
- Hundreds of new residential units being developed around this site.
- Located 23 miles from the John Glenn International Airport, 30 minutes from the new Intel Chip Factory and surrounded by an abundance of shopping, retail and restaurants.
- Average Daily Traffic Count: 30,425 on Rt. 33
- Uses: Retail, Automotive, Hotel, Medical Office

# **HYLAND CROY/POST RD/RT 33 DUBLIN AREA** RETAIL DEVELOPMENT Hyland Croy, Dublin Area, OH 43064 **County: Union**