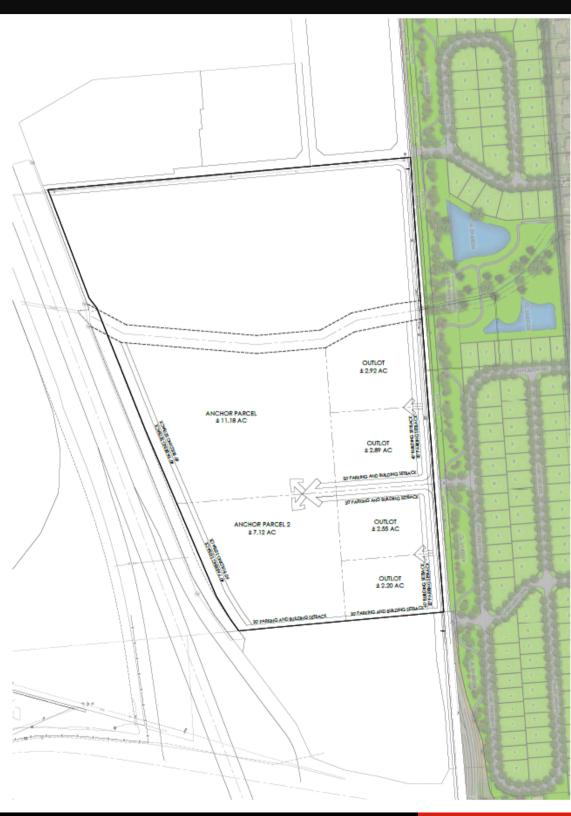

#### RETAIL DEVELOPMENT

Hyland Croy, Plain City, OH 43064

Sale Price: TBD

1 to 20 ACRES AVAILABLE