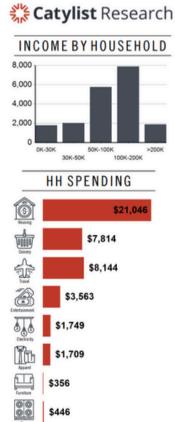

#### Location Facts & Demographics

Demographics are determined by a 10 minute drive from 7701 Industrial Pkwy, Plain City, OH 43064

| EDUCATION         |         |  |
|-------------------|---------|--|
| High School Grad: | 20.16 % |  |
| Some College:     | 17.27 % |  |
| Associates:       | 6.17 %  |  |
| Bachelors:        | 57.88 % |  |