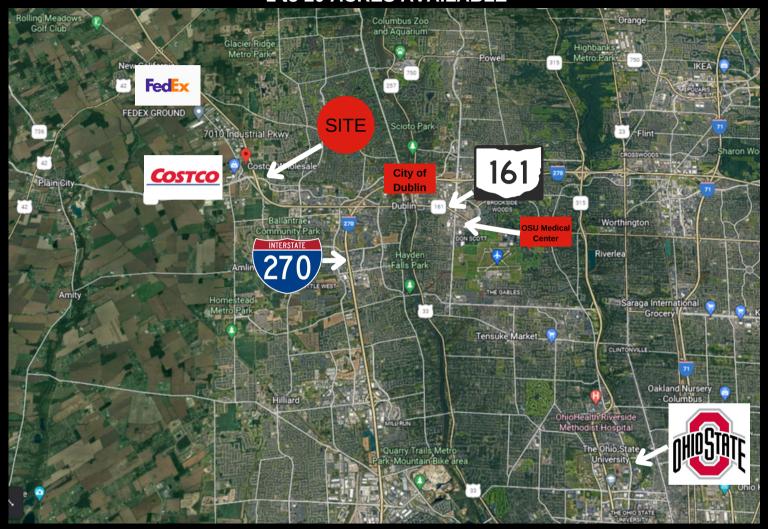

## **HYLAND CROY/POST RD/RT 33 DUBLIN AREA**

#### RETAIL DEVELOPMENT

Hyland Croy, Plain City, OH 43064

Sale Price: TBD

1 to 20 ACRES AVAILABLE

#### **HIGHLIGHTS**

- Located in the rapidly growing Dublin Area at the freeway entrance to Rt. 33.
- Join a New Car Dealership at this new retail development
- Hundreds of new residential units being developed around this site.
- · Located 23 miles from the John Glenn International Airport, 30 minutes from the new Intel Chip Factory and surrounded by an abundance of shopping, retail and restaurants.
- Average Daily Traffic Count: 30,425 on Rt. 33