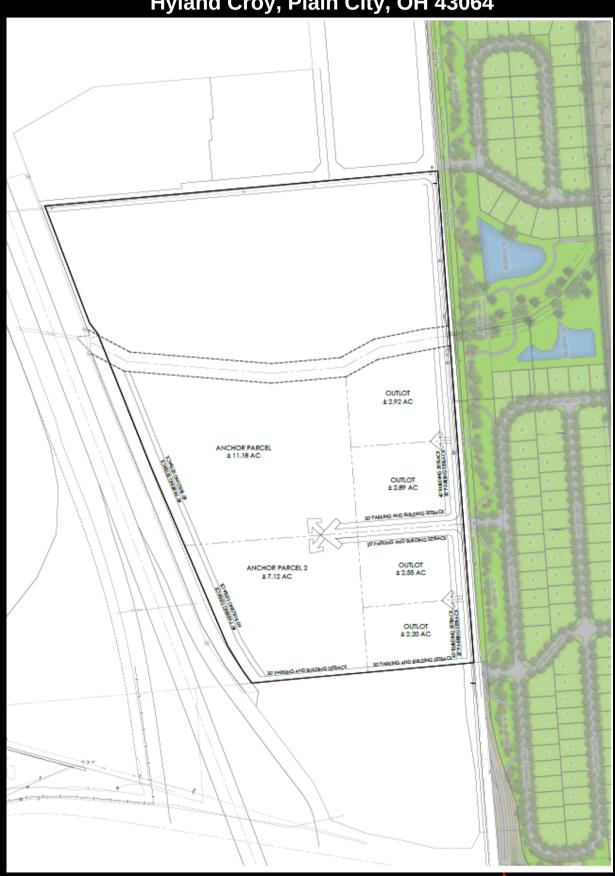

#### RETAIL DEVELOPMENT

Hyland Croy, Plain City, OH 43064

Sale Price: TBD

1 to 20 ACRES AVAILABLE

#### **HIGHLIGHTS**

- Located in the rapidly growing Dublin Area at the freeway entrance to Rt. 33.
- Join a New Car Dealership at this new retail development
- Hundreds of new residential units being developed around this site.
- · Located 23 miles from the John Glenn International Airport, 30 minutes from the new Intel Chip Factory and surrounded by an abundance of shopping, retail and restaurants.
- Average Daily Traffic Count: 30,425 on Rt. 33

**Brad Kitchen** 

614.545.2155

• Uses: Retail, Automotive, Hotel, Medical Office