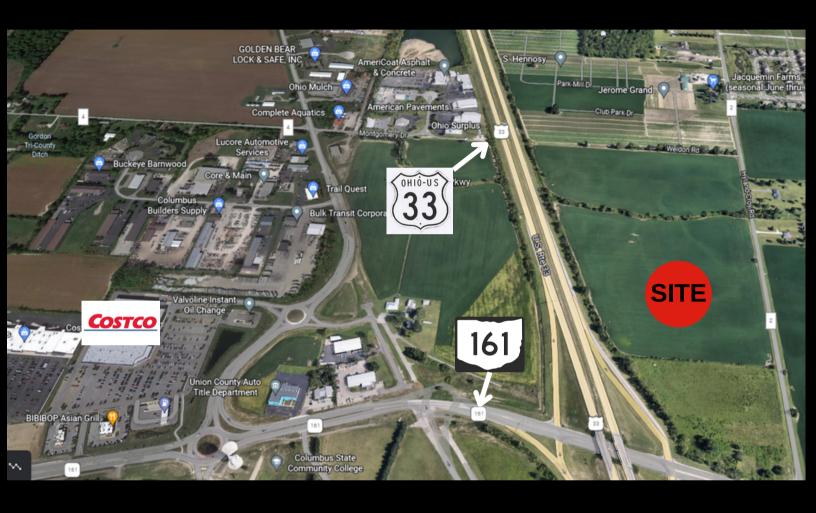

## **HYLAND CROY/POST RD/RT 33 DUBLIN AREA**

#### RETAIL DEVELOPMENT

Hyland Croy, Plain City, OH 43064

Sale Price: TBD

1 to 20 ACRES AVAILABLE

#### **HIGHLIGHTS**

- Located in the rapidly growing Dublin Area at the freeway entrance to Rt. 33.
- Join a New Car Dealership at this new retail development
- Hundreds of new residential units being developed around this site.
- · Located 23 miles from the John Glenn International Airport, 30 minutes from the new Intel Chip Factory and surrounded by an abundance of shopping, retail and restaurants.
- Average Daily Traffic Count: 30,425 on Rt. 33