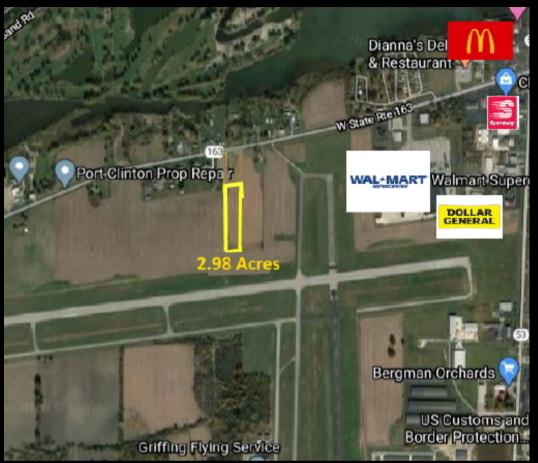

## LAND FOR SALE 0 E Harbor Rd, Port Clinton, OH 43452 Sale Price: \$229,000

## HIGHLIGHTS

- 2.98 Acres of development land located west of the Walmart Supercenter on Rt. 163.
- Uses would include: Self storage, boat storage, small service oriented warehouse, man condos
- Growing Market with many amenities nearby including: restaurants, shopping, banking and more.
- Just south of Lake Erie and only 16 miles to Cedar Point Amusement Park