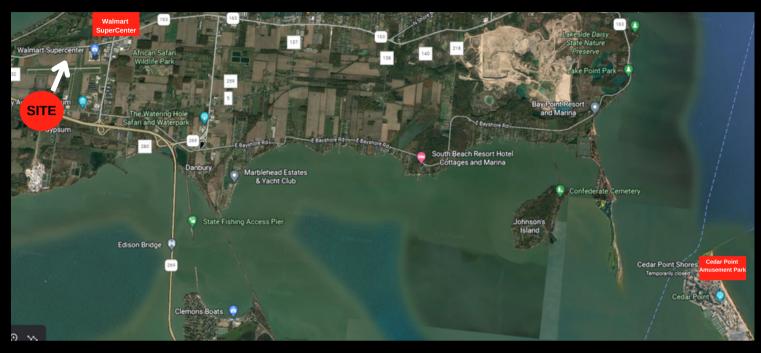

## HIGHLIGHTS

- 2.98 Acres of development land located west of the Walmart Supercenter on Rt. 163.
- Uses would include: Self storage, boat storage, small service oriented warehouse, man condos
- Growing Market with many amenities nearby including: restaurants, shopping, banking and more.
- Just south of Lake Erie and only 16 miles to Cedar Point Amusement Park