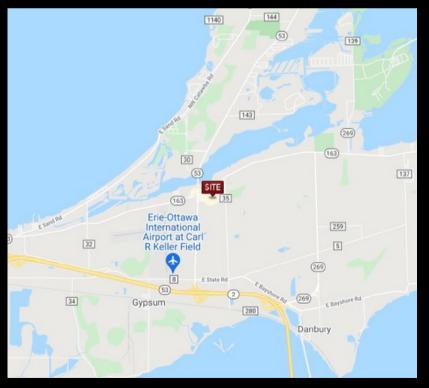

## LAND FOR SALE 0 E Harbor Rd, Port Clinton, OH 43452 Sale Price: \$229,000

## HIGHLIGHTS

- 2.98 Acres of development land located west of the Walmart Supercenter on Rt. 163.
- Uses would include: Self storage, boat storage, small service oriented warehouse, man condos
- Growing Market with many amenities nearby including: restaurants, shopping, banking and more.
- Just south of Lake Erie and only 16 miles to Cedar Point Amusement Park