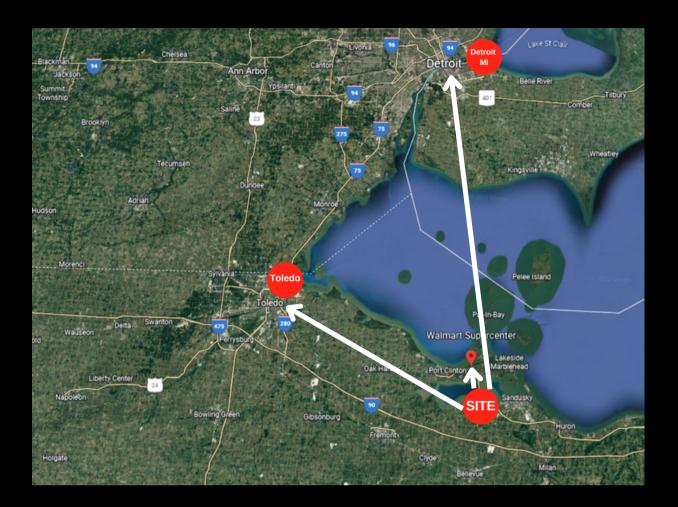

## LAND FOR SALE 0 E Harbor Rd, Port Clinton, OH 43452

- 44 Miles to downtown Toledo
- 98 Miles to downtown Detroit, MI
- Parcel #: 0200785210402002

Information provided by owner and we are not responsible for any misinformation.