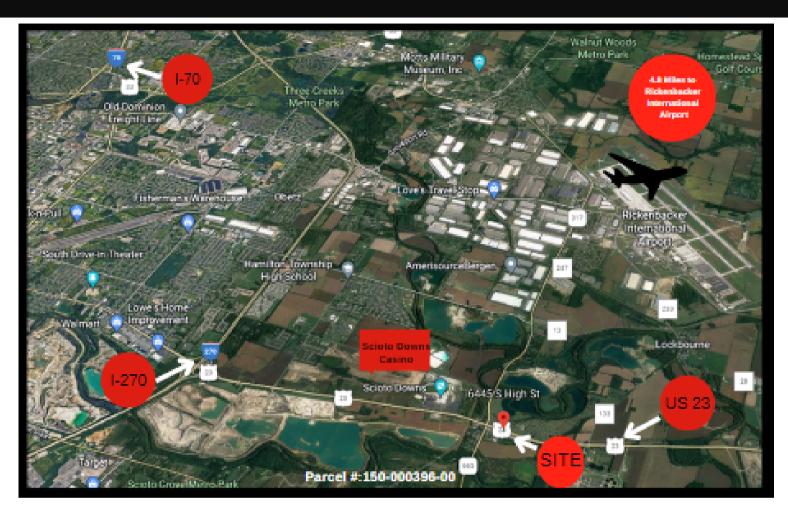

#### Great Location for Truck Storage on 6.1 Acres

Sale Price: \$75,000 / acre

Lease Rate: \$4,000 per month

Size: 6.1 Acres

- 4.8 miles to the Rickenbacker International Airport
- Property sits right off US 23 and just south of I-270
- Near the Eldorado Scioto Downs Casino
- Parcel is separated out by survey