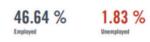

#### Location Facts & Demographics

CITY, STATE Lockbourne, OH

> **POPULATION** 39,338

AVG. HHSIZE

2.58

**MEDIAN HHINCOME** \$51,237

| <u>EDUCATION</u>  |         |
|-------------------|---------|
| High School Grad: | 39.62 % |
| Some College:     | 20.40 % |
| Associates:       | 5.68 %  |
| Bachelors:        | 15.53 % |