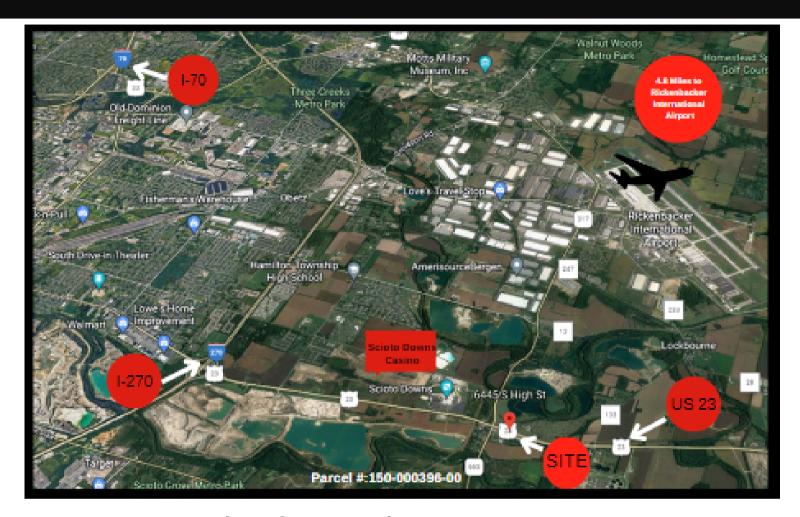

#### 6445 S High Street Lockbourne, OH 43137

#### Great Location for Truck Storage on 12.1 Acres

Sale Price: \$150,000 / acre Size: 12.1 Acres

Lease Rate: \$14,500 per month (3 to 5 year term)

- 4.8 miles to the Rickenbacker **International Airport**
- Property sits right off US 23 and just south of I-270
- Near the Eldorado Scioto Downs Casino
- Parcel is separated out by survey