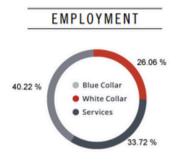

#### Location Facts & Demographics

CITY, STATE Lockbourne, OH

> **POPULATION** 39,338

AVG. HHSIZE

2.58

**MEDIAN HHINCOME** \$51,237

| <u>EDUCATION</u>  |         |
|-------------------|---------|
| High School Grad: | 39.62 % |
| Some College:     | 20.40 % |
| Associates:       | 5.68 %  |
| Bachelors:        | 15.53 % |