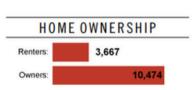

#### Location Facts & Demographics

CITY, STATE Lockbourne, OH

> **POPULATION** 39,338

AVG. HHSIZE

2.58

**MEDIAN HHINCOME** \$51,237

| <u>EDUCATION</u>  |         |
|-------------------|---------|
| High School Grad: | 39.62 % |
| Some College:     | 20.40 % |
| Associates:       | 5.68 %  |
| Bachelors:        | 15.53 % |