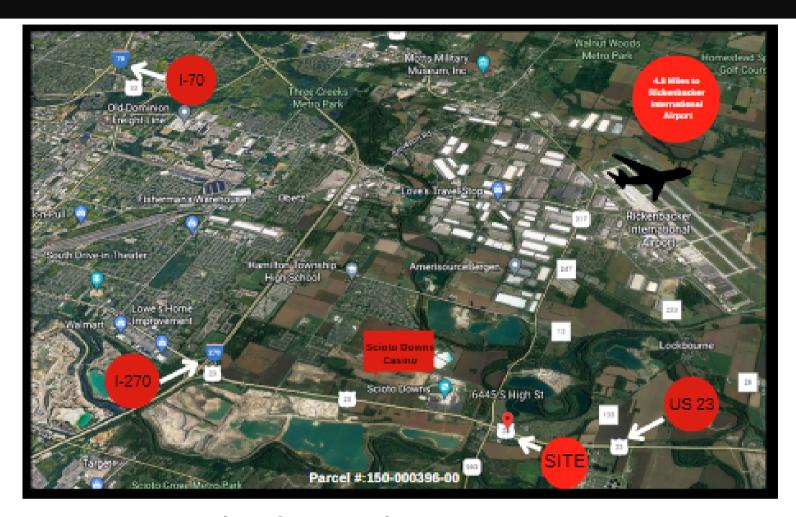

#### Great Location for Truck Storage on 12.1 Acres

Sale Price: \$150,000 / acre Size: 12.1 Acres

Lease Rate: \$7,000 per month (3 to 5 year term)

- 4.8 miles to the Rickenbacker **International Airport**
- Property sits right off US 23 and just south of I-270
- Near the Eldorado Scioto Downs Casino
- Parcel is separated out by survey