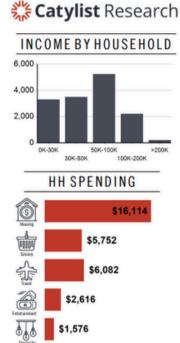

#### Location Facts & Demographics

CITY, STATE Lockbourne, OH

> **POPULATION** 39,338

AVG. HHSIZE

2.58

**MEDIAN HHINCOME** \$51,237

| <u>EDUCATION</u>  |         |
|-------------------|---------|
| High School Grad: | 39.62 % |
| Some College:     | 20.40 % |
| Associates:       | 5.68 %  |
| Bachelors:        | 15.53 % |

\$1,136

\$181

\$361