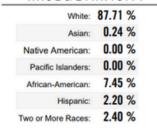

#### Location Facts & Demographics

CITY, STATE Lockbourne, OH

> **POPULATION** 39,338

AVG. HHSIZE

2.58

**MEDIAN HHINCOME** \$51,237

| <u>EDUCATION</u>  |         |
|-------------------|---------|
| High School Grad: | 39.62 % |
| Some College:     | 20.40 % |
| Associates:       | 5.68 %  |
| Bachelors:        | 15.53 % |