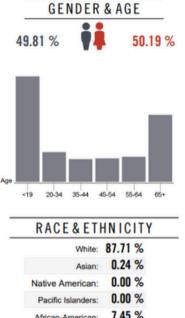

#### Location Facts & Demographics

CITY, STATE Lockbourne, OH

> **POPULATION** 39,338

AVG. HHSIZE

2.58

**MEDIAN HHINCOME** \$51,237

| <u>EDUCATION</u>  |         |
|-------------------|---------|
| High School Grad: | 39.62 % |
| Some College:     | 20.40 % |
| Associates:       | 5.68 %  |
| Bachelors:        | 15.53 % |