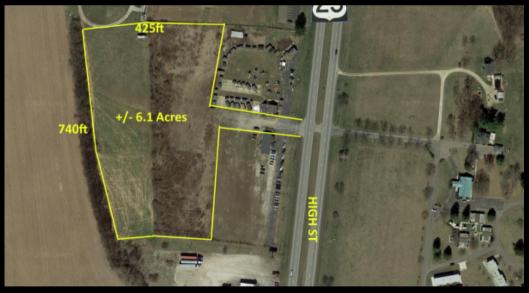

### 6445 S High Street, Lockbourne, OH 43137

For Lease: \$3,500 month (6.1 acres)

## **HIGHLIGHTS**

- Great location for truck storage on 6.1 Acres
- 4.8 miles to the Rickenbacker International Airport
- Property sits right off US 23 and just south of I-270
- Near the Eldorado Scioto Downs Casino
- · Parcel is separated out by survey