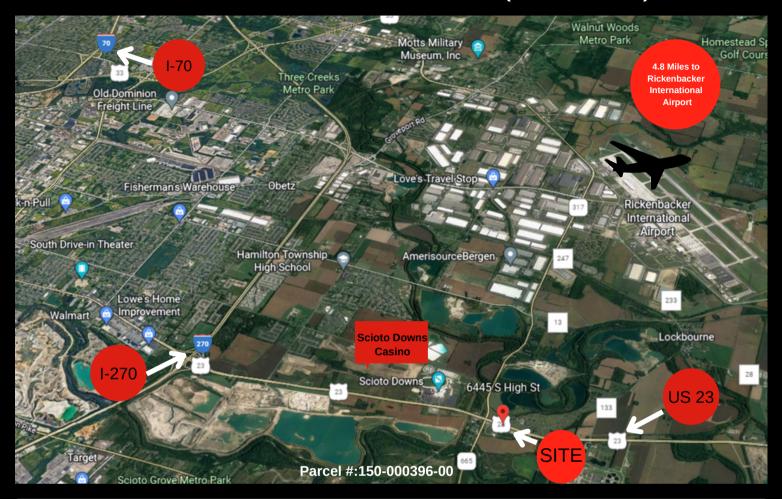

## **HIGHLIGHTS**

- Great location for truck storage on 6.1 Acres
- 4.8 miles to the Rickenbacker International Airport
- Property sits right off US 23 and just south of I-270
- Near the Eldorado Scioto Downs Casino
- · Parcel is separated out by survey