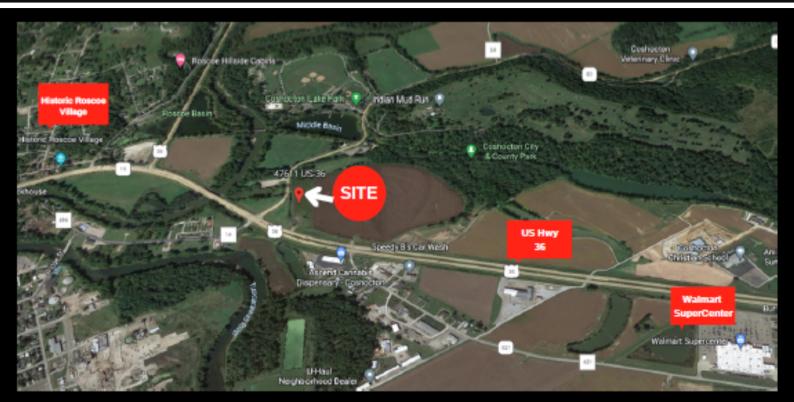

## Land For Sale

Sale Price: \$95,000 an Acre / \$581,400

Size: 6.12 Acres

- Located just south of the Super Walmart and centrally located to all area tourist attractions, restaurants of Historical Roscoe Village, Dresden Village and Amish communities.
- Close to interstate highways 77 and 70.
- Property can be split into 2 3 acre plots

## 47611 US Highway 36 Coshocton, OH 43812