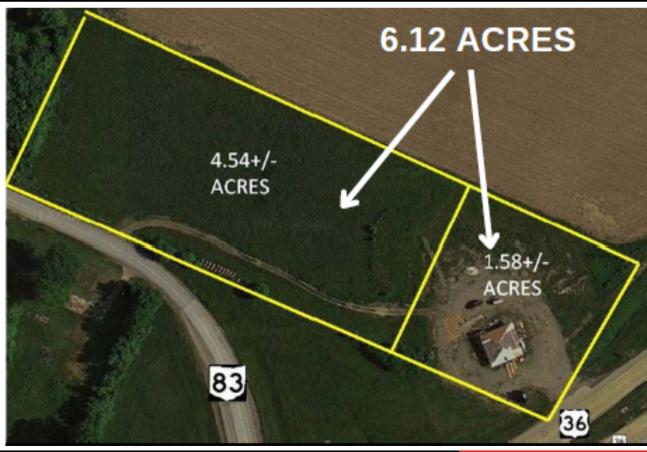

## Land For Sale

Sale Price: \$95,000 an Acre / \$581,400

Size: 6.12 Acres

- Located just south of the Super Walmart and centrally located to all area tourist attractions, restaurants of Historical Roscoe Village, Dresden Village and Amish communities.
- Close to interstate highways 77 and 70.
- Property can be split into 2 3 acre plots