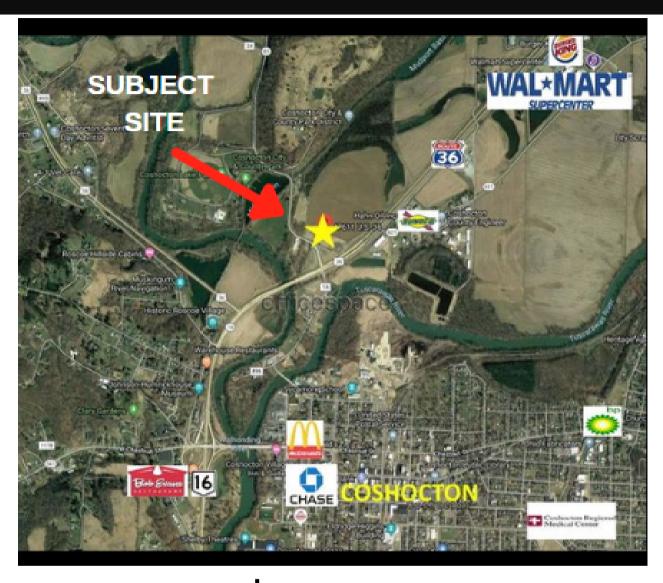

## Land For Sale

Sale Price: \$95,000 an Acre / \$581,400

Size: 6.12 Acres

- Located just south of the Super Walmart and centrally located to all area tourist attractions, restaurants of Historical Roscoe Village, Dresden Village and Amish communities.
- Close to interstate highways 77 and 70.
- Property can be split into 2 3 acre plots

## 47611 US Highway 36 Coshocton, OH 43812