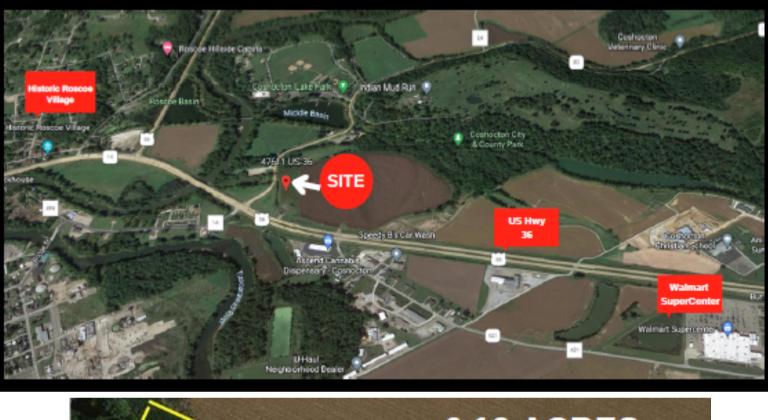

#### Sale Price: \$481,900

Size: 6.12 Acres

- Located just south of the Super Walmart and centrally located to all area tourist attractions, restaurants of Historical Roscoe Village, Dresden Village and Amish communities.
- Close to interstate highways 77 and 70.
- Property can be split into 2 3 acre plots