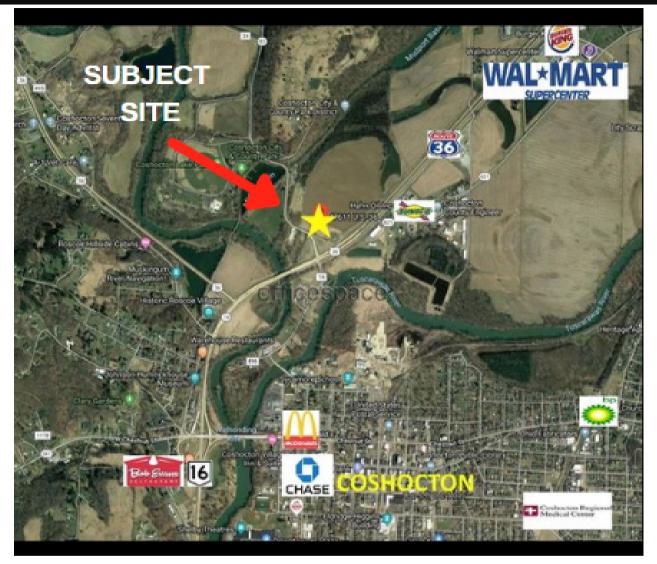

#### Sale Price: \$481,900

Size: 6.12 Acres

- Located just south of the Super Walmart and centrally located to all area tourist attractions, restaurants of Historical Roscoe Village, Dresden Village and Amish communities.
- Close to interstate highways 77 and 70.
- Property can be split into 2 3 acre plots