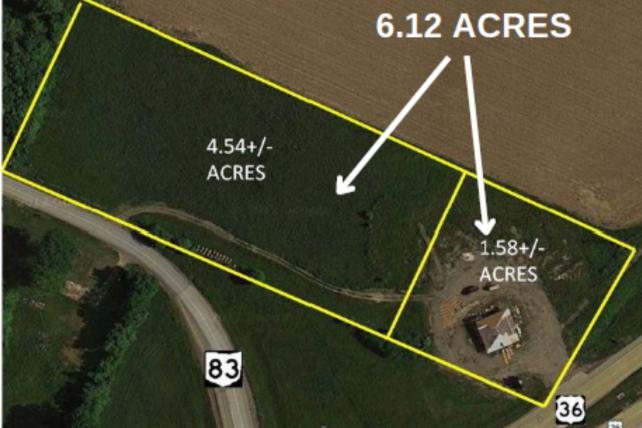

#### Sale Price: \$481,900

Size: 6.12 Acres

- Located just south of the Super Walmart and centrally located to all area tourist attractions, restaurants of Historical Roscoe Village, Dresden Village and Amish communities.
- Close to interstate highways 77 and 70.
- Property can be split into 2 3 acre plots