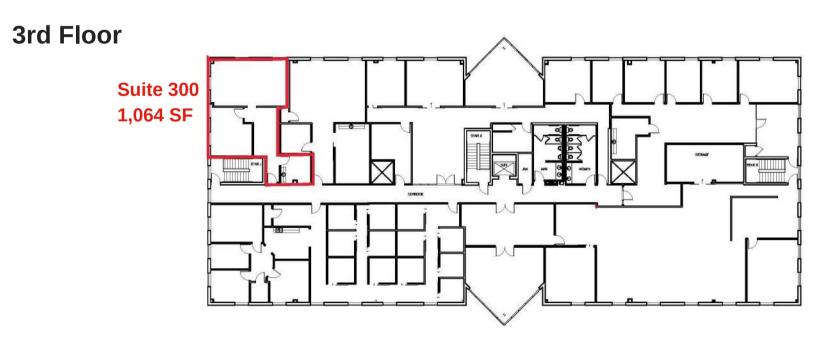

#### **Contemporary, Professional Office Space**

Available Space:

| Suite 110 | 3,213 SF |
|-----------|----------|
| Suite 300 | 1,064 SF |

Lease Rate: \$16.00 psf Gross

All of the above information has been compiled from sources deemed to be reliable, but no representation is made as to the accuracy thereof and it is submitted subject to errors and admissions. Buyer is responsible for verifying the information contained herein. This submission is also subject to changes in price, rental or other conditions, prior sale, lease or financing or withdrawal without notice.