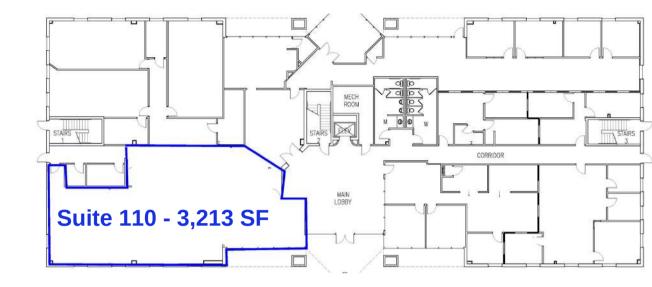

#### **Contemporary, Professional Office Space**

Available Space:

| Suite 110 | 3,213 SF |
|-----------|----------|
| Suite 300 | 1,064 SF |

Lease Rate: \$16.00 psf Gross

All of the above information has been compiled from sources deemed to be reliable, but no representation is made as to the accuracy thereof and it is submitted subject to errors and admissions. Buyer is responsible for verifying the information contained herein. This submission is also subject to changes in price, rental or other conditions, prior sale, lease or financing or withdrawal without notice.

# For Lease

**1st Floor** 

Amy E. Osborn 614.378.8898 aosborn@AlterraRE.com Alterra Real Estate 614.365.9000 www.AlterraRE.com