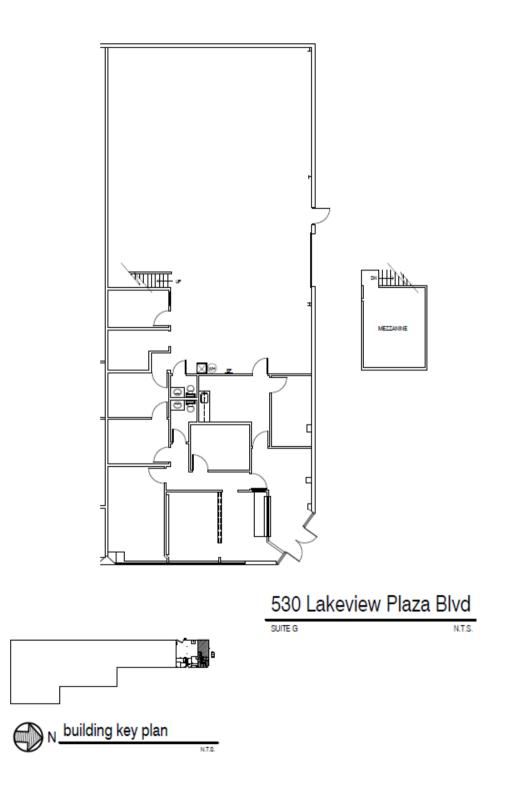

#### Available Spaces:

- 12,000 SF Suite C
- 20,000 SF Suite D/E
- 8,000 SF Suite F
- 4,000 SF Suite G

Can be combined for 44,000 SF

All of the above information has been compiled from sources deemed to be reliable, but no representation is made as to the accuracy thereof and it is submitted subject to errors and admissions. Buyer is responsible for verifying the information contained herein. This submission is also subject to changes in price, rental or other conditions, prior sale, lease or financing or withdrawal without notice.

Wes Bishop 614.545.2161 wbishop@AlterraRE.com

- Flex property in Lakeview Tech Center
- Warehouse has 18' clear height
- Suite C has 1 dock
- Suite D/E has 2 docks
- Suite F has 1 dock 1 drive in
- Suite G is an end unit and has 2,520 SF of warehouse and 1 drivein door (10'x12')
- Monument signage may be available
- Convenient access to I-270, I-71 and SR 23
- Ample, well-lighted parking
- Sprinklered

#### Suite G

Wes Bishop 614.545.2161 wbishop@AlterraRE.com Brad Kitchen, SIOR 614.545.2155 bkitchen@AlterraRE.com