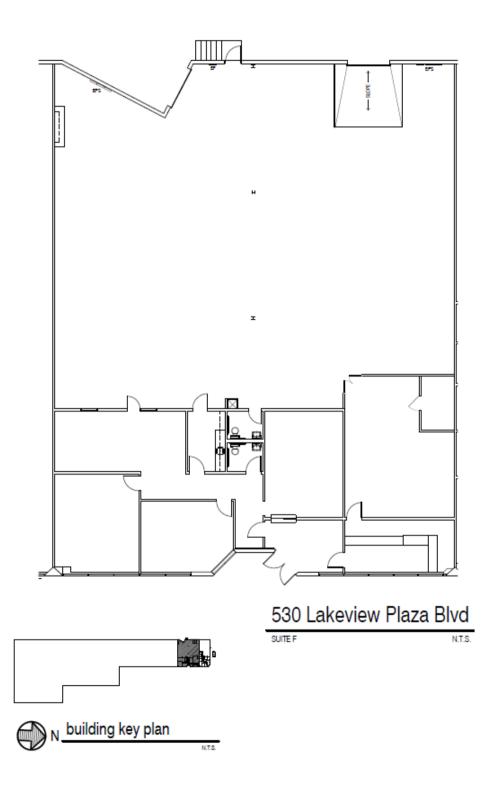

#### Available Spaces:

- 12,000 SF Suite C
- 20,000 SF Suite D/E
- 8,000 SF Suite F
- 4,000 SF Suite G

Can be combined for 44,000 SF

All of the above information has been compiled from sources deemed to be reliable, but no representation is made as to the accuracy thereof and it is submitted subject to errors and admissions. Buyer is responsible for verifying the information contained herein. This submission is also subject to changes in price, rental or other conditions, prior sale, lease or financing or withdrawal without notice.

Wes Bishop 614.545.2161 wbishop@AlterraRE.com

- Flex property in Lakeview Tech Center
- Warehouse has 18' clear height
- Suite C has 1 dock
- Suite D/E has 2 docks
- Suite F has 1 dock 1 drive in
- Suite G is an end unit and has 2,520 SF of warehouse and 1 drivein door (10'x12')
- Monument signage may be available
- Convenient access to I-270, I-71 and SR 23
- Ample, well-lighted parking
- Sprinklered

#### Suite F

Wes Bishop 614.545.2161 wbishop@AlterraRE.com Brad Kitchen, SIOR 614.545.2155 bkitchen@AlterraRE.com