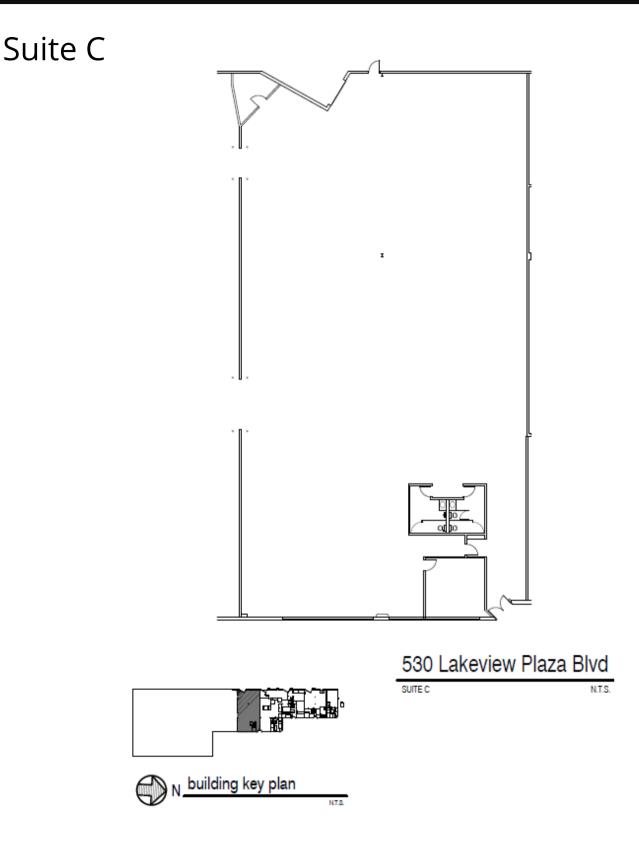

#### Available Spaces:

- 12,000 SF Suite C
- 20,000 SF Suite D/E
- 8,000 SF Suite F
- 4,000 SF Suite G

Can be combined for 44,000 SF

All of the above information has been compiled from sources deemed to be reliable, but no representation is made as to the accuracy thereof and it is submitted subject to errors and admissions. Buyer is responsible for verifying the information contained herein. This submission is also subject to changes in price, rental or other conditions, prior sale, lease or financing or withdrawal without notice.

Wes Bishop 614.545.2161 wbishop@AlterraRE.com

- Flex property in Lakeview Tech Center
- Warehouse has 18' clear height
- Suite C has 1 dock
- Suite D/E has 2 docks
- Suite F has 1 dock 1 drive in
- Suite G is an end unit and has 2,520 SF of warehouse and 1 drivein door (10'x12')
- Monument signage may be available
- Convenient access to I-270, I-71 and SR 23
- Ample, well-lighted parking
- Sprinklered