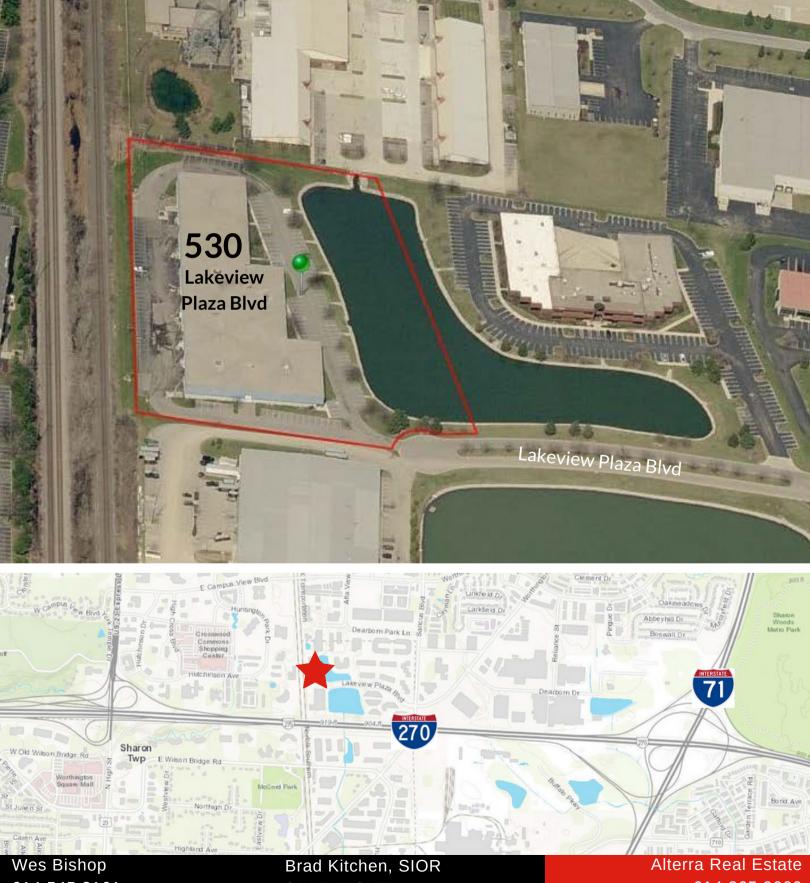

Wes Bishop 614.545.2161 wbishop@AlterraRE.com

- Flex property in Lakeview Tech Center
- Warehouse has 18' clear height
- Suite C has 1 dock
- Suite D/E has 2 docks
- Suite F has 1 dock 1 drive in
- Suite G is an end unit and has 2,520 SF of warehouse and 1 drivein door (10'x12')
- Monument signage may be available
- Convenient access to I-270, I-71 and SR 23
- Ample, well-lighted parking
- Sprinklered