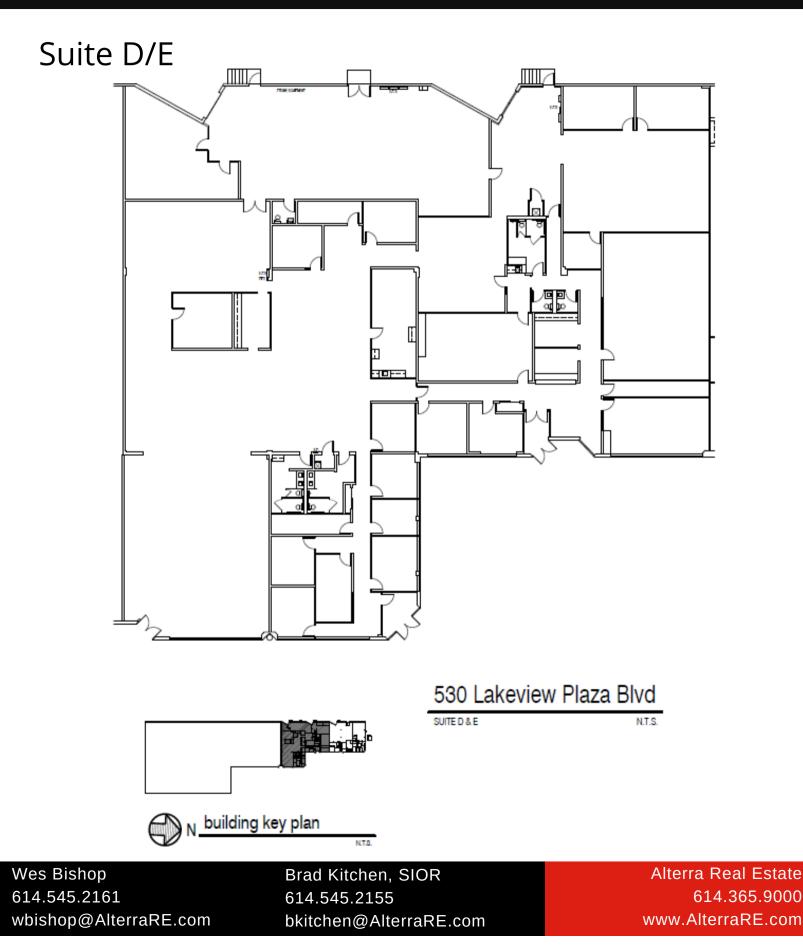

#### Available Spaces:

- 12,000 SF Suite C
- 20,000 SF Suite D/E
- 8,000 SF Suite F
- 4,000 SF Suite G

Can be combined for 44,000 SF

All of the above information has been compiled from sources deemed to be reliable, but no representation is made as to the accuracy thereof and it is submitted subject to errors and admissions. Buyer is responsible for verifying the information contained herein. This submission is also subject to changes in price, rental or other conditions, prior sale, lease or financing or withdrawal without notice.

Wes Bishop 614.545.2161 wbishop@AlterraRE.com

- Flex property in Lakeview Tech Center
- Warehouse has 18' clear height
- Suite C has 1 dock
- Suite D/E has 2 docks
- Suite F has 1 dock 1 drive in
- Suite G is an end unit and has 2,520 SF of warehouse and 1 drivein door (10'x12')
- Monument signage may be available
- Convenient access to I-270, I-71 and SR 23
- Ample, well-lighted parking
- Sprinklered