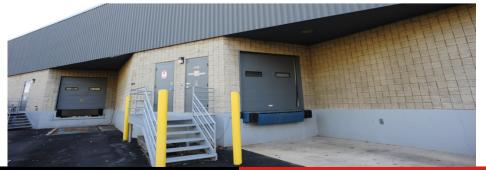

Wes Bishop 614.545.2161 wbishop@AlterraRE.com

- Flex property in Lakeview Tech Center
- Warehouse has 18' clear height
- Suite C has 1 dock
- Suite D/E has 2 docks
- Suite F has 1 dock 1 drive in
- Suite G is an end unit and has 2,520 SF of warehouse and 1 drivein door (10'x12')
- Monument signage may be available
- Convenient access to I-270, I-71 and SR 23
- Ample, well-lighted parking
- Sprinklered