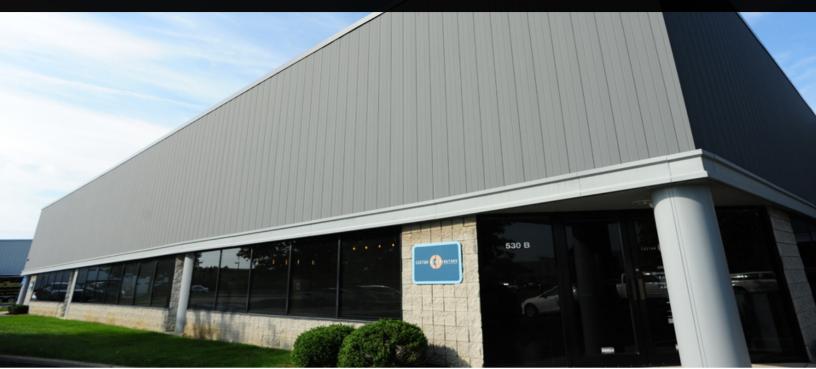

# For Lease

#### WAREHOUSE SPACE WITH OFFICE, DOCKS, DRIVE-INS

Lease Rate:

\$10.95 Net

Est. 2022 Op Expenses \$3.28 PSF

#### Available Spaces:

- 12,000 SF Suite C
- 20,000 SF Suite D/E
- 8,000 SF Suite F
- 4,000 SF Suite G

Can be combined for 44,000 SF

All of the above information has been compiled from sources deemed to be reliable, but no representation is made as to the accuracy thereof and it is submitted subject to errors and admissions. Buyer is responsible for verifying the information contained herein. This submission is also subject to changes in price, rental or other conditions, prior sale, lease or financing or withdrawal without notice.