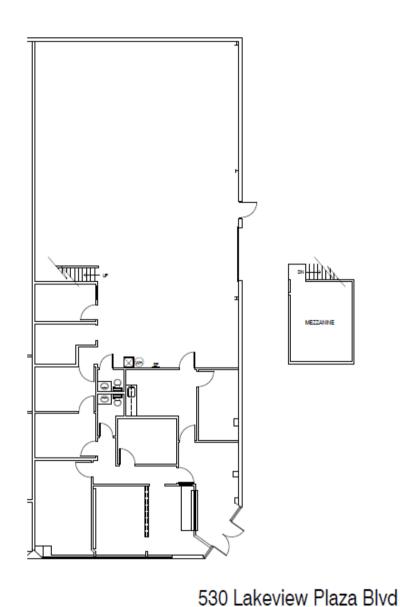

lex property in Lakeview Tech Center
- Warehouse has 18' clear height
- Suite C has 1 dock
- Suite D/E has 2 docks
- Suite F has 1 dock 1 drive in
- Suite G is an end unit and has 2,520 SF of warehouse and 1 drivein door (10'x12')
- Monument signage may be available
- Convenient access to I-270, I-71 and SR 23
- Ample, well-lighted parking
- Sprinklered



Wes Bishop 614.545.2161 wbishop@AlterraRE.com



Brad Kitchen, SIOR 614.545.2155 bkitchen@AlterraRE.com Alterra Real Estate 614.365.9000 www.AlterraRE.com

## For Lease





Wes Bishop 614.545.2161 wbishop@AlterraRE.com Brad Kitchen, SIOR 614.545.2155 bkitchen@AlterraRE.com Alterra Real Estate 614.365.9000 www.AlterraRE.com

### For Lease

#### Suite C





### For Lease







### For Lease

#### Suite F



### For Lease

#### Suite G