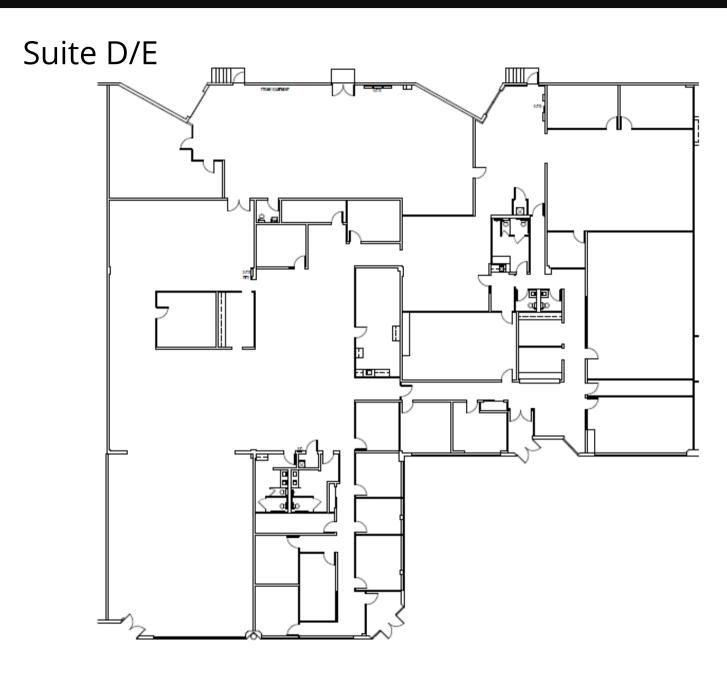

4,000 SF Suite G

Can be combined for 44,000 SF

All of the above information has been compiled from sources deemed to be reliable, but no

- Flex property in Lakeview Tech Center
- Warehouse has 18' clear height
- Suite C has 1 dock
- Suite D/E has 2 docks
- Suite F has 1 dock 1 drive in
- Suite G is an end unit and has 2,520 SF of warehouse and 1 drivein door (10'x12')
- Monument signage may be available
- Convenient access to I-270, I-71 and SR 23
- Ample, well-lighted parking
- Sprinklered