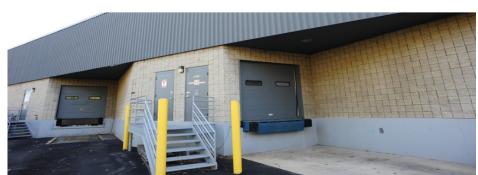

4,000 SF Suite G

Can be combined for 44,000 SF

All of the above information has been compiled from sources deemed to be reliable, but no

- Flex property in Lakeview Tech Center
- Warehouse has 18' clear height
- Suite C has 1 dock
- Suite D/E has 2 docks
- Suite F has 1 dock 1 drive in
- Suite G is an end unit and has 2,520 SF of warehouse and 1 drivein door (10'x12')
- Monument signage may be available
- Convenient access to I-270, I-71 and SR 23
- Ample, well-lighted parking
- Sprinklered