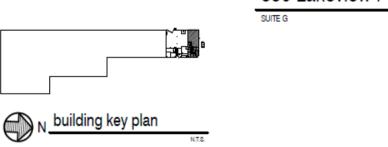

x property in Lakeview Tech Center
- Warehouse has 18' clear height
- Suite C has 1 dock
- Suite D/E has 2 docks
- Suite F has 1 dock 1 drive in
- Suite G is an end unit and has 2,520 SF of warehouse and 1 drivein door (10'x12')
- Monument signage may be available
- Convenient access to I-270, I-71 and SR 23
- Ample, well-lighted parking
- Sprinklered



Wes Bishop 614.545.2161 wbishop@AlterraRE.com



Brad Kitchen, SIOR 614.545.2155 bkitchen@AlterraRE.com Alterra Real Estate 614.365.9000 www.AlterraRE.com

## For Lease





Wes Bishop 614.545.2161 wbishop@AlterraRE.com Brad Kitchen, SIOR 614.545.2155 bkitchen@AlterraRE.com Alterra Real Estate 614.365.9000 www.AlterraRE.com

### For Lease

#### Suite C





### For Lease







### For Lease

#### Suite F



### For Lease

#### Suite G