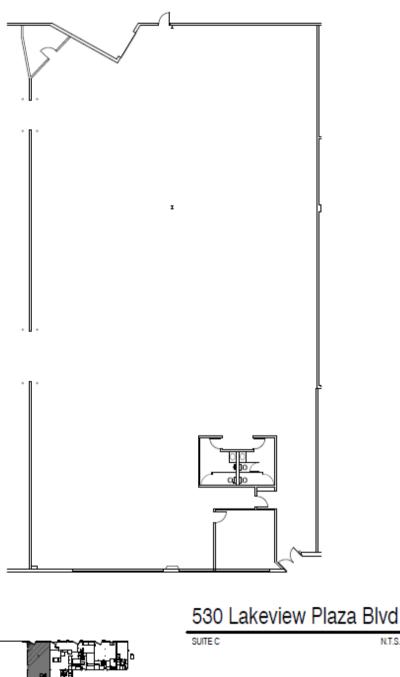

#### Suite C

4,000 SF Suite G

Can be combined for 44,000 SF

All of the above information has been compiled from sources deemed to be reliable, but no

- Flex property in Lakeview Tech Center
- Warehouse has 18' clear height
- Suite C has 1 dock
- Suite D/E has 2 docks
- Suite F has 1 dock 1 drive in
- Suite G is an end unit and has 2,520 SF of warehouse and 1 drivein door (10'x12')
- Monument signage may be available
- Convenient access to I-270, I-71 and SR 23
- Ample, well-lighted parking
- Sprinklered