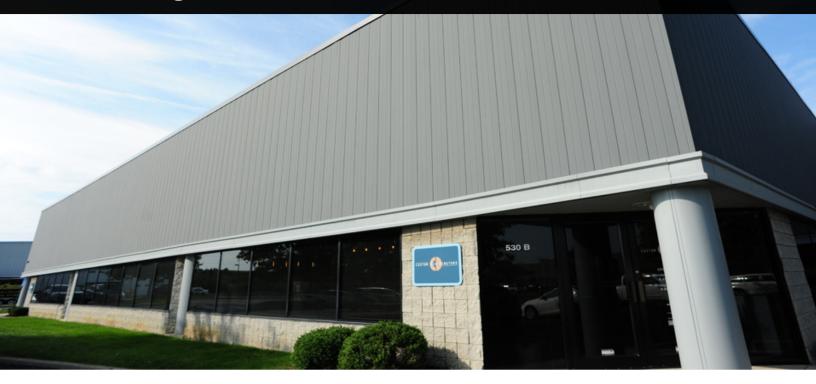

### For Lease

#### WAREHOUSE SPACE WITH OFFICE, DOCKS, DRIVE-INS

Lease Rate:

\$9.95 Net

Est. 2022 Op Expenses \$3.28 PSF

Available Spaces:

12,000 SF Suite C

20,000 SF Suite D/E

8,000 SF Suite F

4,000 SF Suite G

Can be combined for 44,000 SF

All of the above information has been compiled from sources deemed to be reliable, but no

- Flex property in Lakeview Tech Center
- Warehouse has 18' clear height
- Suite C has 1 dock
- Suite D/E has 2 docks
- Suite F has 1 dock 1 drive in
- Suite G is an end unit and has 2,520 SF of warehouse and 1 drivein door (10'x12')
- Monument signage may be available
- Convenient access to I-270, I-71 and SR 23
- Ample, well-lighted parking
- Sprinklered