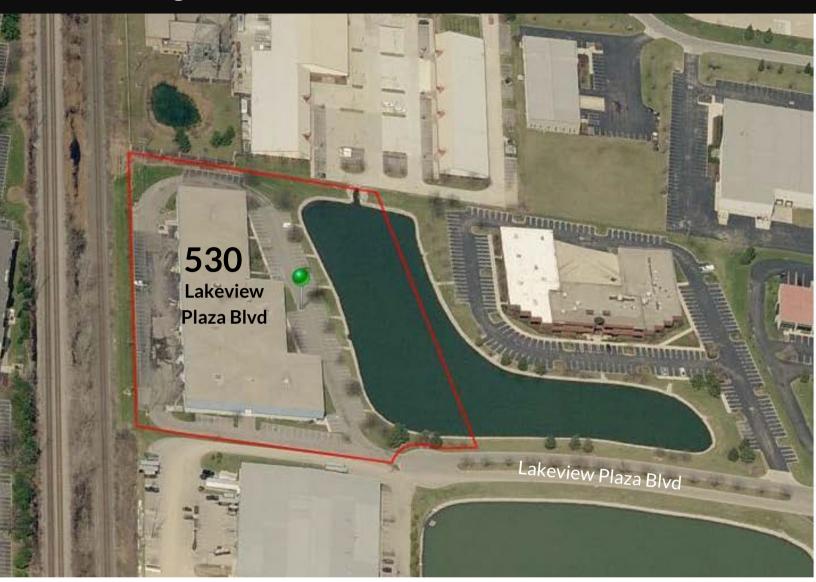

4,000 SF Suite G

Can be combined for 44,000 SF

All of the above information has been compiled from sources deemed to be reliable, but no

- Flex property in Lakeview Tech Center
- Warehouse has 18' clear height
- Suite C has 1 dock
- Suite D/E has 2 docks
- Suite F has 1 dock 1 drive in
- Suite G is an end unit and has 2,520 SF of warehouse and 1 drivein door (10'x12')
- Monument signage may be available
- Convenient access to I-270, I-71 and SR 23
- Ample, well-lighted parking
- Sprinklered