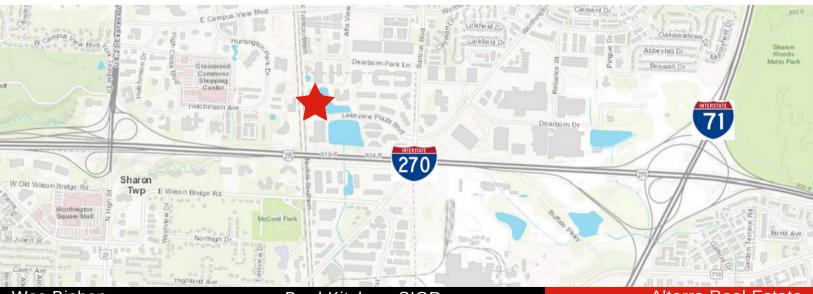

4,000 SF Suite G

Can be combined for 44,000 SF

All of the above information has been compiled from sources deemed to be reliable, but no

- Flex property in Lakeview Tech Center
- Warehouse has 18' clear height
- Suite C has 1 dock
- Suite D/E has 2 docks
- Suite F has 1 dock 1 drive in
- Suite G is an end unit and has 2,520 SF of warehouse and 1 drivein door (10'x12')
- Monument signage may be available
- Convenient access to I-270, I-71 and SR 23
- Ample, well-lighted parking
- Sprinklered