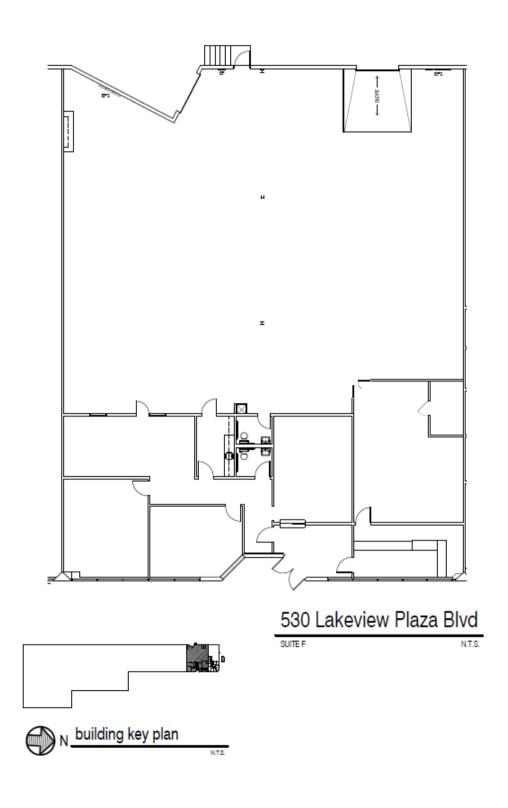

med to be reliable, but no

- Flex property in Lakeview Tech Center
- Warehouse has 18' clear height
- Suite C has 1 dock
- Suite D/E has 2 docks
- Suite F has 1 dock 1 drive in
- Suite G is an end unit and has 2,520 SF of warehouse and 1 drivein door (10'x12')
- Monument signage may be available
- Convenient access to I-270, I-71 and SR 23
- Ample, well-lighted parking
- Sprinklered



Wes Bishop 614.545.2161 wbishop@AlterraRE.com



Brad Kitchen, SIOR 614.545.2155 bkitchen@AlterraRE.com Alterra Real Estate 614.365.9000 www.AlterraRE.com

## For Lease





Wes Bishop 614.545.2161 wbishop@AlterraRE.com Brad Kitchen, SIOR 614.545.2155 bkitchen@AlterraRE.com Alterra Real Estate 614.365.9000 www.AlterraRE.com

### For Lease

#### Suite C





### For Lease







### For Lease

#### Suite F



### For Lease

#### Suite G