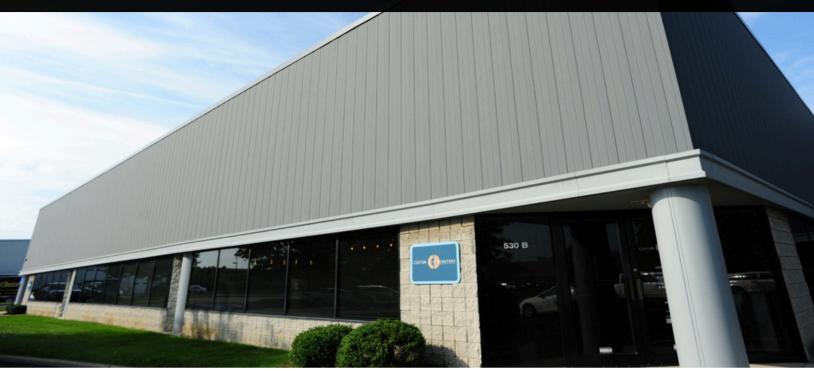

## For Lease

WAREHOUSE SPACE WITH OFFICE, DOCKS, DRIVE-INS

Lease Rate: \$8.95 PSF - \$10.95 PSF Net

Est. 2025 Op Expenses: \$3.99 PSF

#### **Available Space:**

12,000 SF Suite C 13,000 SF Suite D

Total Contiguous: 25,000 SF

- Flex property in Lakeview Tech Center
- Warehouse has 18' clear height
- Monument signage
- Convenient access to I-270, I-71 and SR 23
- Ample, well-lighted parking
- Sprinklered