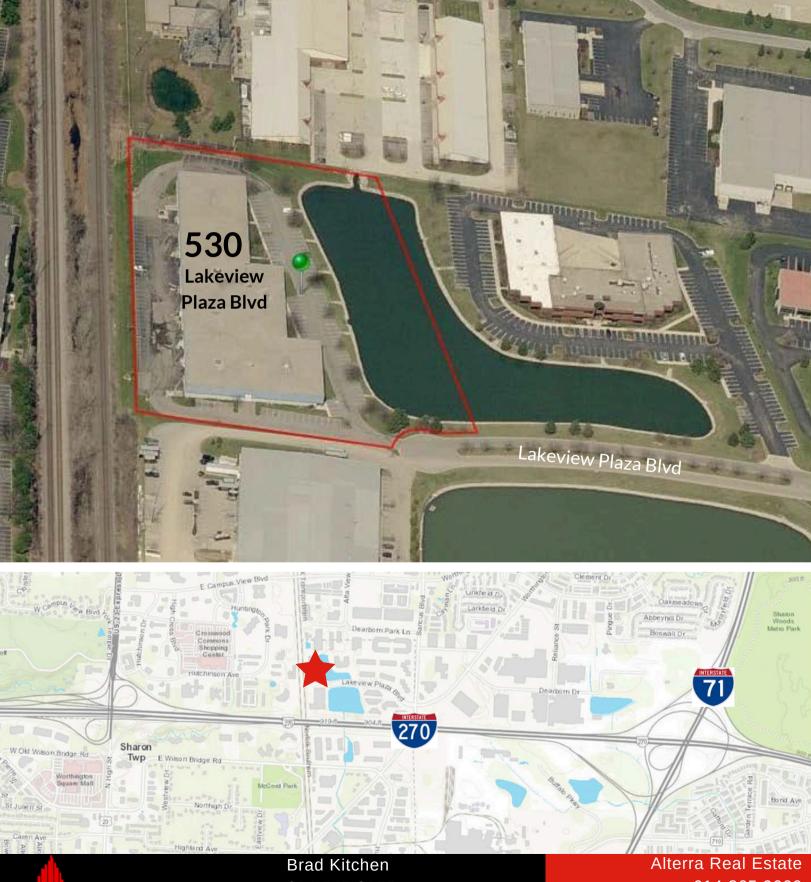

#### **Available Space:**

12,000 SF Suite C 13,000 SF Suite D

Total Contiguous: 25,000 SF

- Flex property in Lakeview Tech Center
- Warehouse has 18' clear height
- Monument signage
- Convenient access to I-270, I-71 and SR 23
- Ample, well-lighted parking
- Sprinklered

#### Location Facts & Demographics

Demographics are determined by a 10 minute drive from 530 Lakeview Plaza Blvd, Worthington, OH 43085