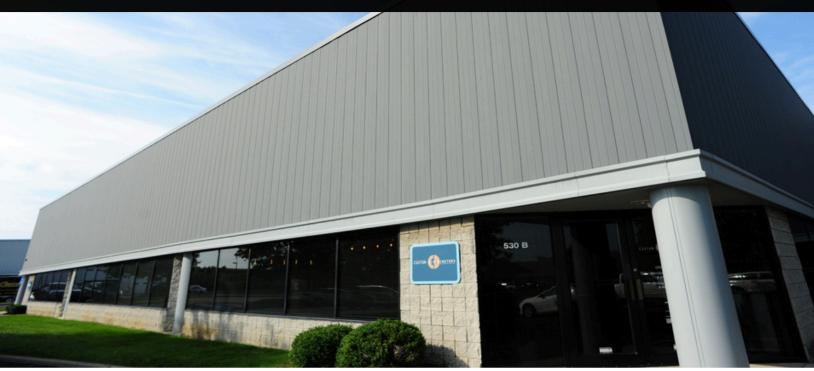

## For Lease

WAREHOUSE SPACE WITH OFFICE, DOCKS, DRIVE-INS

**Lease Rate:** \$8.95 PSF - \$10.95 PSF Net Est. 2024 Op Expenses:

\$3.99 PSF

#### **Available Space:**

12,000 SF Suite C 13,000 SF Suite D

Total Contiguous: 25,000 SF

- Flex property in Lakeview Tech Center
- Warehouse has 18' clear height
- Monument signage
- Convenient access to I-270, I-71 and SR 23
- Ample, well-lighted parking
- Sprinklered