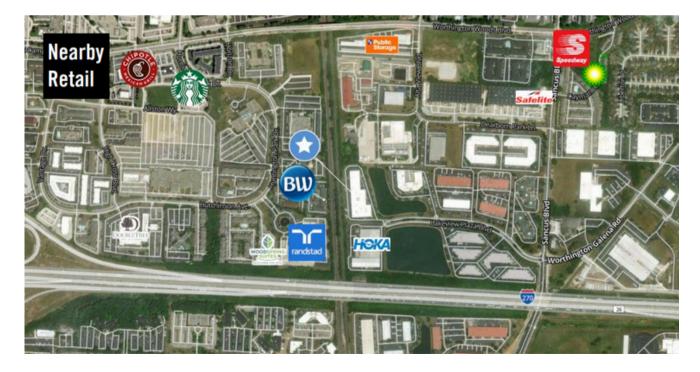

#### Location Facts & Demographics

Demographics are determined by a 10 minute drive from 530 Lakeview Plaza Blvd, Worthington, OH 43085