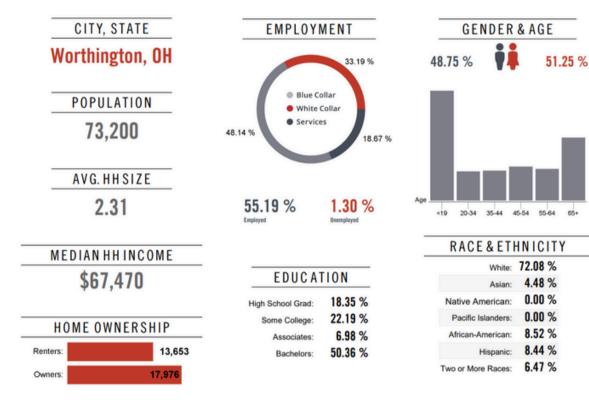

#### Location Facts & Demographics

Demographics are determined by a 10 minute drive from 530 Lakeview Plaza Blvd, Worthington, OH 43085