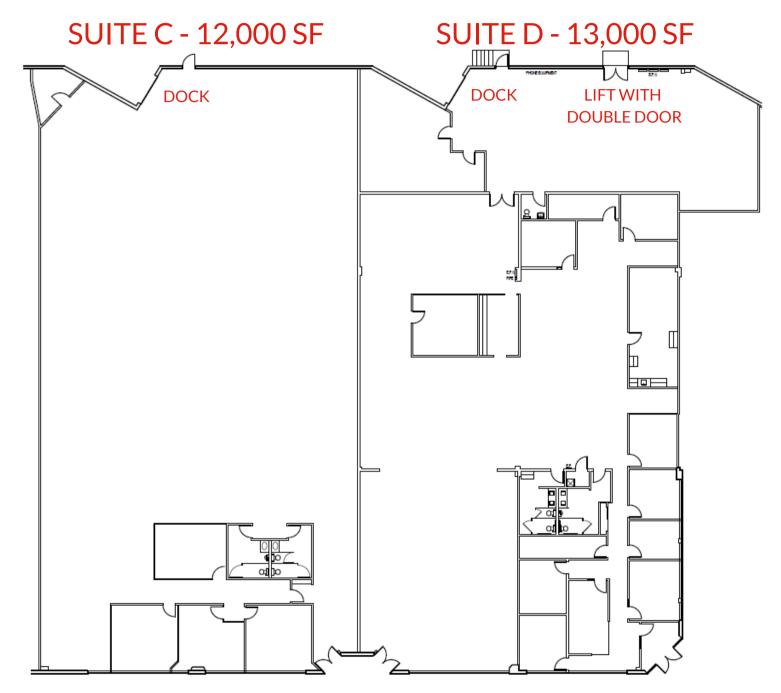

#### **Available Space:**

12,000 SF Suite C 13,000 SF Suite D

Total Contiguous: 25,000 SF

- Flex property in Lakeview Tech Center
- Warehouse has 18' clear height
- Monument signage
- Convenient access to I-270, I-71 and SR 23
- Ample, well-lighted parking
- Sprinklered

## For Lease

ALTERRA

614.545.2155 bkitchen@AlterraRE.com

For Lease

| Suites  | RSF    | Comments                                                                                                                                                             |
|---------|--------|----------------------------------------------------------------------------------------------------------------------------------------------------------------------|
| Suite C | 12,000 | Mostly warehouse with 1 Dock and 3 to 4 offices.<br>800 amps<br>3 Phase 120/208<br>3 Phase 277/480<br>3 Phase 240                                                    |
| Suite D | 13,000 | Currently about 15% warehouse and 85% office<br>(can create more warehouse) 1 dock and 1 dock<br>high double door with platform lift.<br>475 amps<br>3 Phase 120/208 |

#### Suite C & D - 25,000 SF combined

Brad Kitchen 614.545.2155 bkitchen@AlterraRE.com