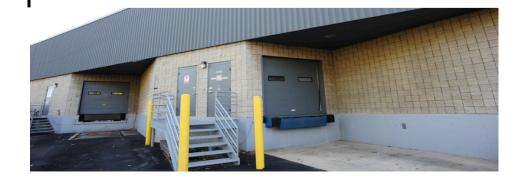

#### **Available Space:**

12,000 SF Suite C 13,000 SF Suite D

Total Contiguous: 25,000 SF

- Flex property in Lakeview Tech Center
- Warehouse has 18' clear height
- Monument signage
- Convenient access to I-270, I-71 and SR 23
- Ample, well-lighted parking
- Sprinklered

## For Lease

ALTERRA

614.545.2155 bkitchen@AlterraRE.com

For Lease

| Suites  | RSF    | Comments                                                                                                                                                             |
|---------|--------|----------------------------------------------------------------------------------------------------------------------------------------------------------------------|
| Suite C | 12,000 | Mostly warehouse with 1 Dock and 3 to 4 offices.<br>800 amps<br>3 Phase 120/208<br>3 Phase 277/480<br>3 Phase 240                                                    |
| Suite D | 13,000 | Currently about 15% warehouse and 85% office<br>(can create more warehouse) 1 dock and 1 dock<br>high double door with platform lift.<br>475 amps<br>3 Phase 120/208 |