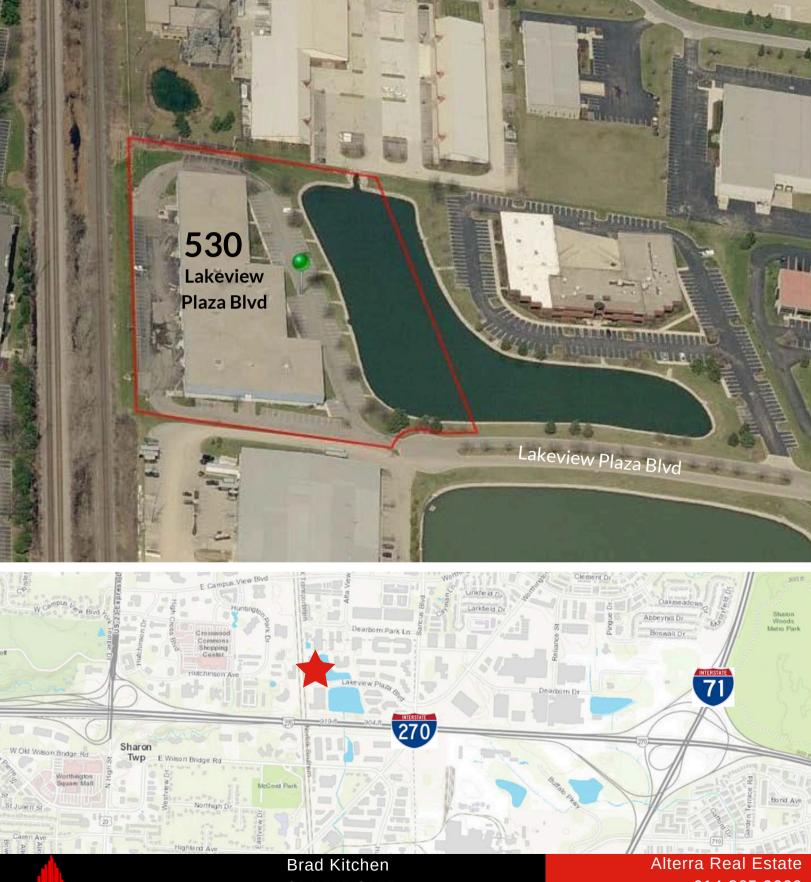

#### Location Facts & Demographics

Demographics are determined by a 10 minute drive from 530 Lakeview Plaza Blvd, Worthington, OH 43085