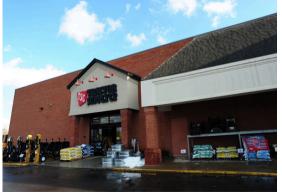

#### 2025 Est Operating Ex:

\$2.53 PSF

- Dynamic retail location on highly trafficked Coshocton Street, just west of downtown Johnstown and 7 miles east of New Albany
- Property visible to 17,000 AVPD with highly visible monument and tenant building signage
- Main entrance to center at traffic light with large monument sign
- Ample parking in front and rear of building
- Tenants in center are Dollar Tree, Tractor Supply, H&R Block, BMV, food and other services. McDonald's, Hopewell Federal Credit Union and Advance Auto Parts are outparcels at front of center
- Newer roof, parking lot, LED lighting and Pylon sign

**Tractor Supply** 

659