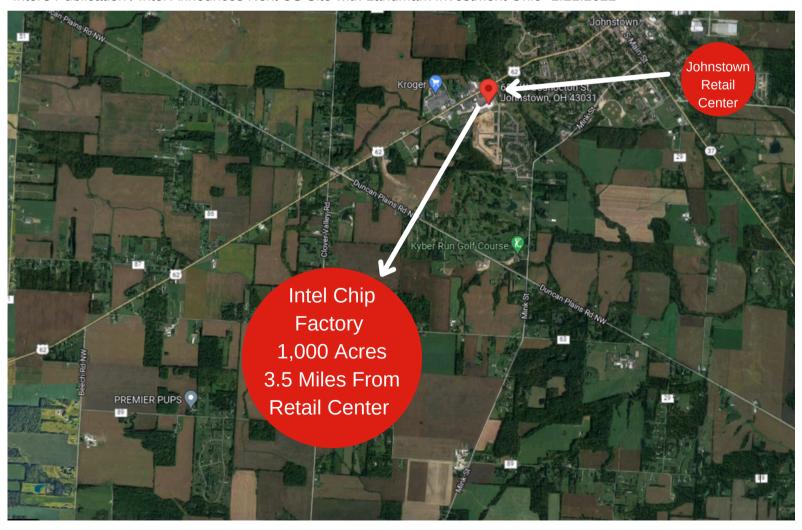

#### Intel Announces Next US Site with

#### **Landmark Investment Ohio**

As the largest single private-sector investment in Ohio history, the initial phase of the project is expected to create 3,000 Intel jobs and 7,000 construction jobs over the course of the build, and to support tens of thousands of additional local long-term jobs across a broad ecosystem of suppliers and partners. Spanning nearly 1,000 acres in Licking County, just outside of Columbus, the "mega-site" can accommodate a total of eight chip factories – also known as "fabs" – as well as support operations and ecosystem partners. At full buildout, the total investment in the site could grow to as much as \$100 billion over the next decade, making it one of the largest semiconductor manufacturing sites in the world.

Planning for the first two factories will start immediately, with construction expected to begin late in 2022. Production is expected to come online in 2025, when the fab will deliver chips using the industry's most advanced transistor technologies. Ohio will be home to Intel's first new manufacturing site location in 40 years. "Immense Impact Section of Intel's Publication / Intel Announces Next US Site with Landmark Investment Ohio" 1.21.2022