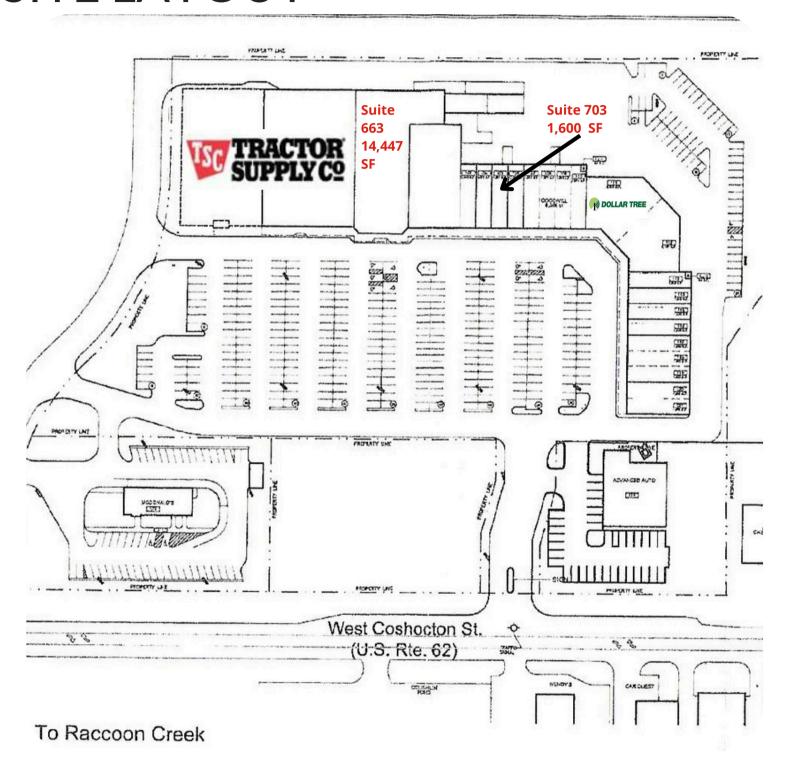

# SITE LAYOUT

### **AVAILABLE SPACE**

| Suite Address | Suite Square Footage | Comments |
|---------------|----------------------|----------|
| Suite Address | Suite Square Footage | Collii   |

663 14,447 SF703 1,600 SF

#### **Available Space:**

Suite 663: 14,447 SF Suite 703: 1.600 SF

**Tractor Supply** 

659