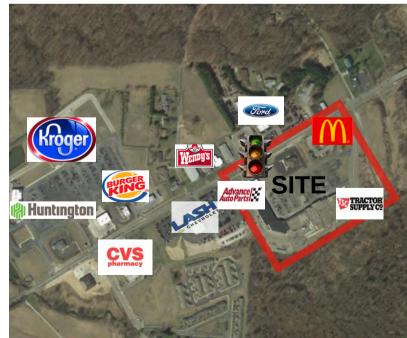

#### 2025 Est Operating Ex:

\$2.53 PSF

- Dynamic retail location on highly trafficked Coshocton Street, just west of downtown Johnstown and 7 miles east of New Albany
- Property visible to 17,000 AVPD with highly visible monument and tenant building signage
- Main entrance to center at traffic light with large monument sign
- Ample parking in front and rear of building
- Tenants in center are Dollar Tree, Tractor Supply, H&R Block, BMV, food and other services. McDonald's, Hopewell Federal Credit Union and Advance Auto Parts are outparcels at front of center
- Newer roof, parking lot, LED lighting and Pylon sign