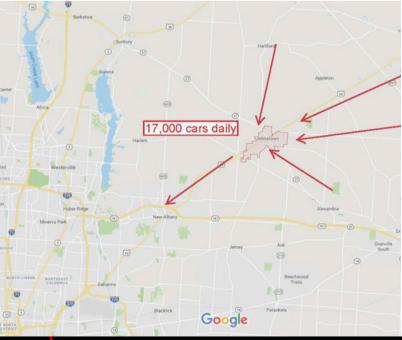

#### 2025 Est Operating Ex:

\$2.53 PSF

- Dynamic retail location on highly trafficked Coshocton Street, just west of downtown Johnstown and 7 miles east of New Albany
- Property visible to 17,000 AVPD with highly visible monument and tenant building signage
- Main entrance to center at traffic light with large monument sign
- Ample parking in front and rear of building
- Tenants in center are Dollar Tree, Tractor Supply, H&R Block, BMV, food and other services. McDonald's, Hopewell Federal Credit Union and Advance Auto Parts are outparcels at front of center
- Newer roof, parking lot, LED lighting and Pylon sign