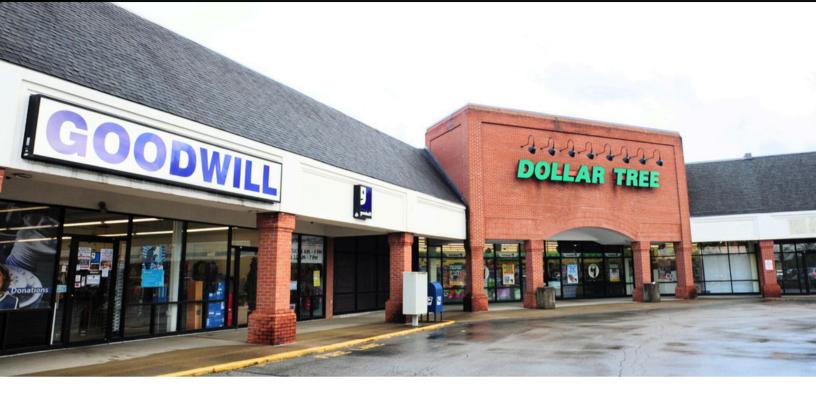

#### 2025 Est Operating Ex:

\$2.53 PSF

- Dynamic retail location on highly trafficked Coshocton Street, just west of downtown Johnstown and 7 miles east of New Albany
- Property visible to 17,000 AVPD with highly visible monument and tenant building signage
- Main entrance to center at traffic light with large monument sign
- Ample parking in front and rear of building
- Tenants in center are Dollar Tree, Tractor Supply, H&R Block, BMV, food and other services. McDonald's, Hopewell Federal Credit Union and Advance Auto Parts are outparcels at front of center
- Newer roof, parking lot, LED lighting and Pylon sign

#### **Suite Address** Tenant

| 663         | Available                        |  |
|-------------|----------------------------------|--|
|             |                                  |  |
| 667         | Mattress Warehouse               |  |
| 669         | Mount Carmel Health              |  |
| 701         | Bureau of Motor Vehicles         |  |
| 703         | Available                        |  |
| 705         | Creno's Pizza                    |  |
| 707         | H&R Block                        |  |
| 709 - 713   | Goodwill store                   |  |
| 715A - 715B | Dollar Tree                      |  |
| 717         | Johnstown Smoke Shop             |  |
| 719         | The Gun Cleaners of Central Ohio |  |
| 721         | Midwest Hobby and Craft          |  |
| 723         | Dragon China restaurant          |  |
| 725 - 729   | Miller Fit Family fitness        |  |
| 731 - 733   | Happy Tails Vet Clinic           |  |
|             |                                  |  |