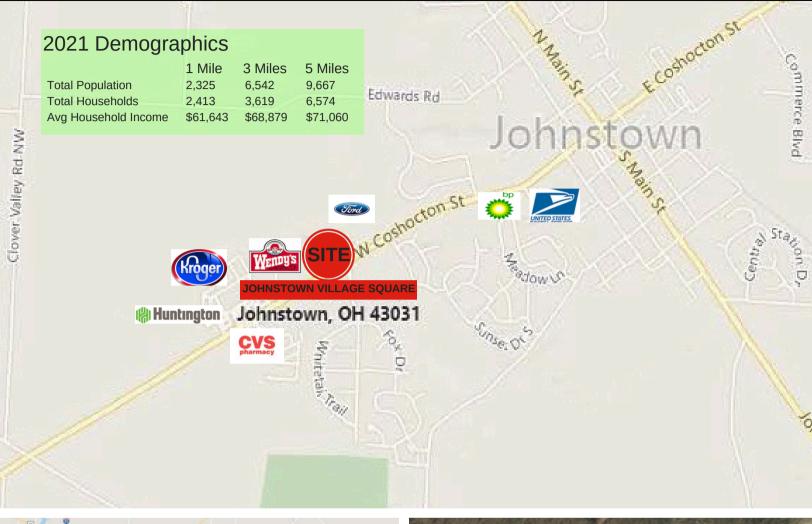

# Johnstown Village Square Johnstown, OH 43031

#### 2025 Est Operating Ex:

\$2.53 PSF

- Dynamic retail location on highly trafficked Coshocton Street, just west of downtown Johnstown and 7 miles east of New Albany
- Property visible to 17,000 AVPD with highly visible monument and tenant building signage
- Main entrance to center at traffic light with large monument sign
- Ample parking in front and rear of building
- Tenants in center are Dollar Tree, Tractor Supply, H&R Block, BMV, food and other services. McDonald's, Hopewell Federal Credit Union and Advance Auto Parts are outparcels at front of center
- Newer roof, parking lot, LED lighting and Pylon sign