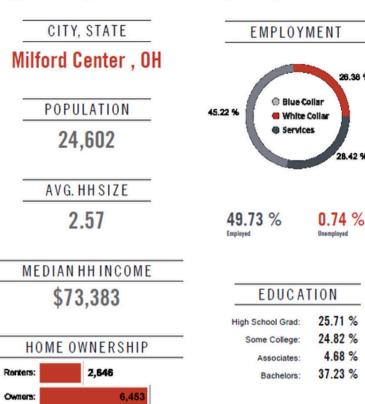

## Land For Sale

emographics are determined by a 10 minute drive from 3535 S Section Line Rd, Milford Center , OH 43015