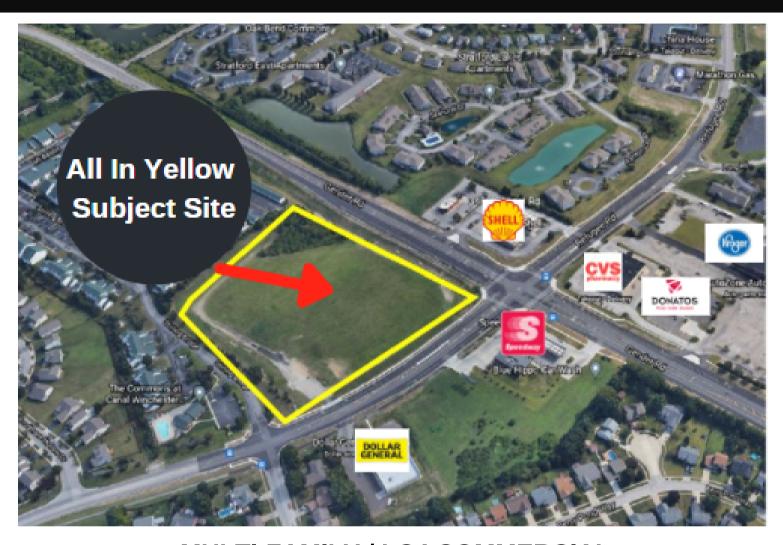

#### **MULTI-FAMILY / LC4 COMMERCIAL**

Sale Price:
Corner 1-2 Acres
\$1,000,000 / Acre
Remainder Acreage
\$295,000 / Acre

- · Land lease also available
- High traffic and visibility at the corner of Gender and Refugee
- 1.5 Miles to I-70
- Retail opportunity as well as up to 72 units multi-family.
- Daily Traffic Count: 21,439