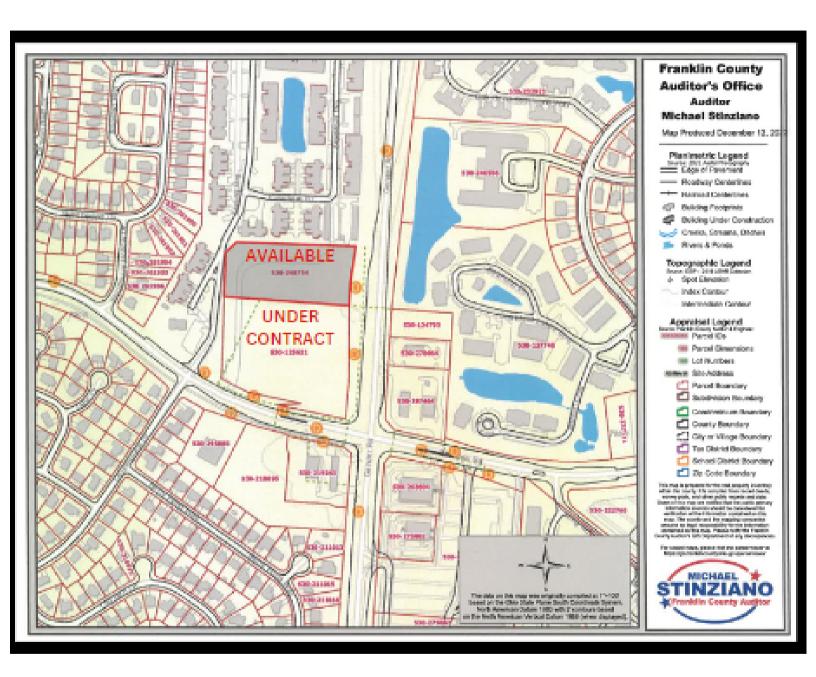

#### **MULTI-FAMILY / LC4 COMMERCIAL**

Sale Price:
Corner 1-2 Acres
\$1,000,000 / Acre
Remainder Acreage
\$295,000 / Acre

- · Land lease also available
- High traffic and visibility at the corner of Gender and Refugee
- 1.5 Miles to I-70
- Retail opportunity as well as up to 72 units multi-family.
- Daily Traffic Count: 21,439