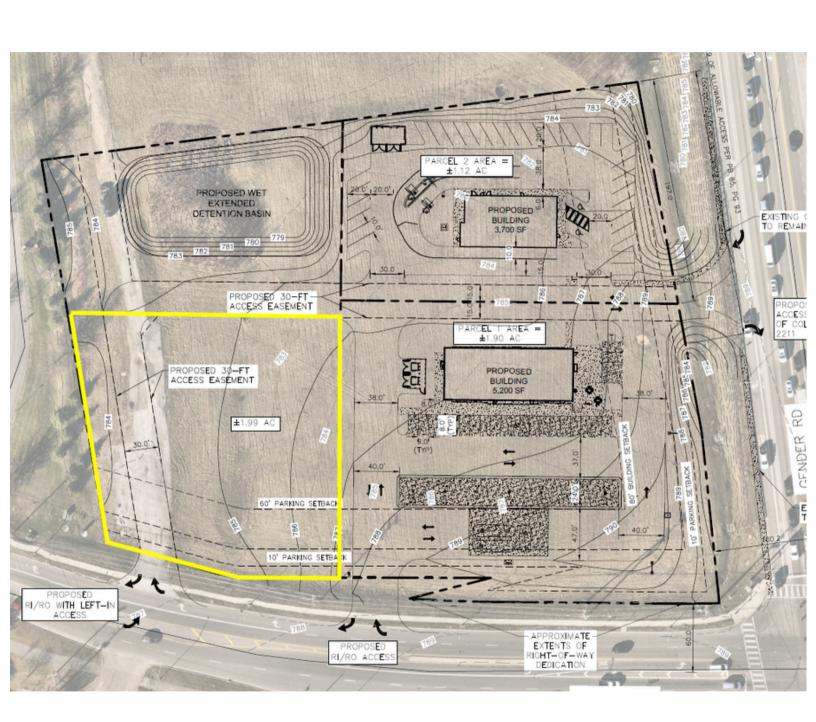

#### **MULTI-FAMILY / LC4 COMMERCIAL**

Sale Price:
Corner 1-2 Acres
\$1,000,000 / Acre
Remainder Acreage
\$295,000 / Acre

- · Land lease also available
- High traffic and visibility at the corner of Gender and Refugee
- 1.5 Miles to I-70
- Retail opportunity as well as up to 72 units multi-family.
- Daily Traffic Count: 21,439