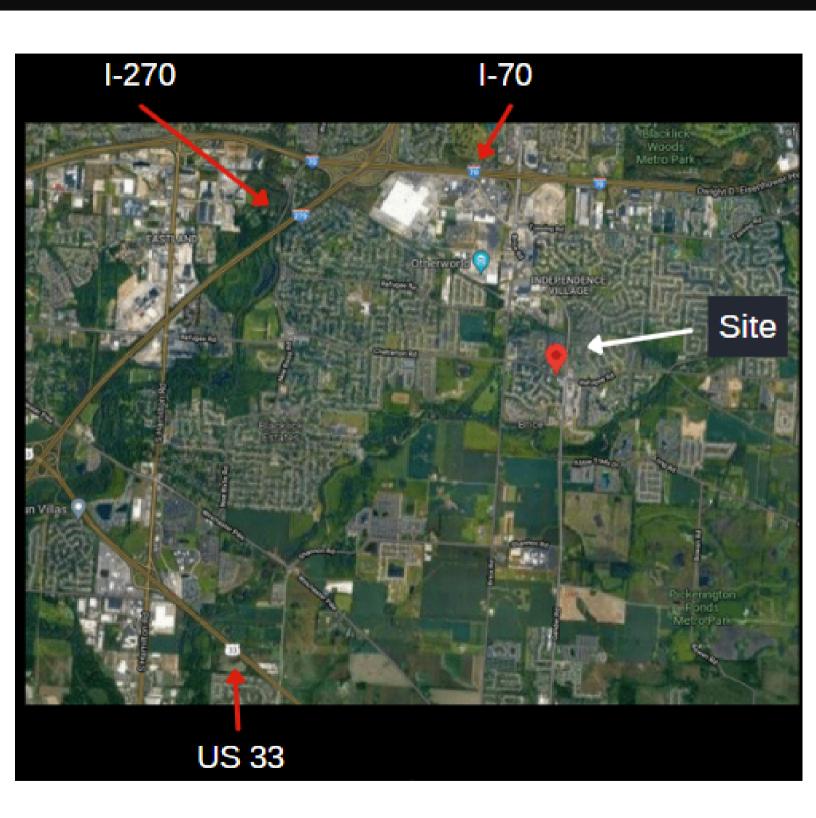

#### **MULTI-FAMILY / LC4 COMMERCIAL**

Sale Price:
Corner 1-2 Acres
\$1,000,000 / Acre
Remainder Acreage
\$295,000 / Acre

- · Land lease also available
- High traffic and visibility at the corner of Gender and Refugee
- 1.5 Miles to I-70
- Retail opportunity as well as up to 72 units multi-family.
- Daily Traffic Count: 21,439