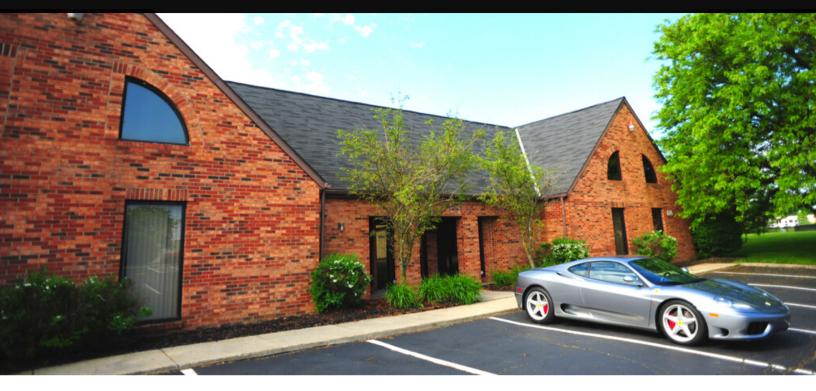

## 640 – 676 Enterprise Drive Lewis Center, OH 43035

# For Lease

## OFFICE SPACE AVAILABLE WITH RARE **GARAGE STORAGE OPTION NEAR POLARIS**

**Available Space:** 

674 - 1,750 SF

Lease Rate: \$10.95 PSF Net

**Operating Expense:** \$6.52 PSF

Tenant pays suite utilities & janitorial

Garage spaces can be leased separately.

Size: 192 - 1.768 SF

- Excellent location just minutes from Polaris and abundant restaurants. retail and service amenities
- Enjoy being minutes from Worthington, Polaris, Powell and not having to pay those areas higher rents!
- Generous parking for staff and clients
- Exterior seating area to enjoy
- New owner and professional management team