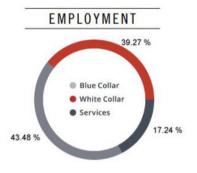

#### RACE & ETHNICITY

White: 75.35 % Asian: 10.66 % 0.00 % Native American: Pacific Islanders: African-American: 4.21 % 4.60 % Two or More Races: