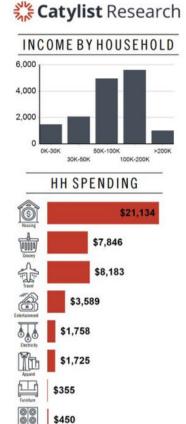

### Location Facts & Demographics

CITY, STATE Lewis Center, OH

> POPULATION 34.282

AVG. HHSIZE

2.67

MEDIAN HHINCOME \$102,660

HOME OWNERSHIP

3,670

0.91 %

**EDUCATION** 13.42 % High School Grad: 19.72 % Some College: 6.98 %

Bachelors:

65.08 %