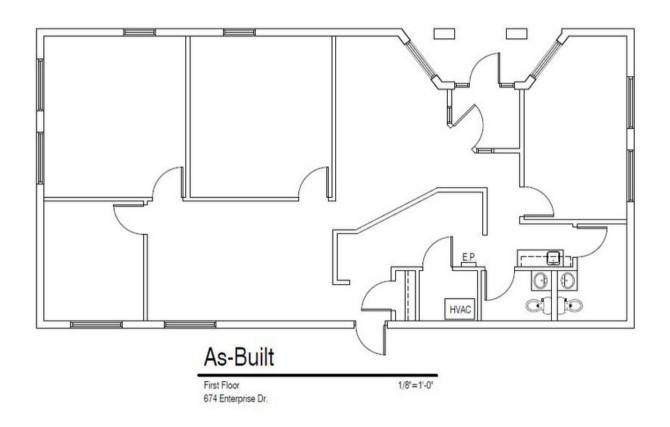

## OFFICE SPACE AVAILABLE WITH RARE **GARAGE STORAGE OPTION NEAR POLARIS**

**Available Space:** 

674 - 1,750 SF

Lease Rate: \$10.95 PSF Net

**Operating Expense:** \$6.52 PSF

Tenant pays suite utilities & janitorial