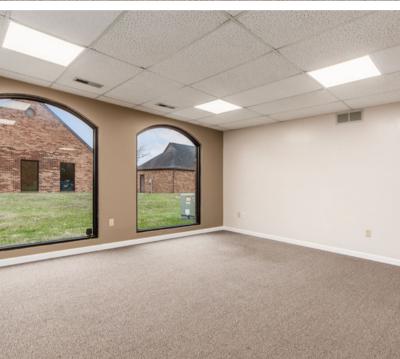

## OFFICE SPACE AVAILABLE WITH RARE **GARAGE STORAGE OPTION NEAR POLARIS**

**Available Space:** 

674 - 1,750 SF

Lease Rate: \$10.95 PSF Net

**Operating Expense:** \$6.52 PSF

Tenant pays suite utilities & janitorial

Garage spaces can be leased separately.

Size: 192 - 1.768 SF

- Excellent location just minutes from Polaris and abundant restaurants. retail and service amenities
- Enjoy being minutes from Worthington, Polaris, Powell and not having to pay those areas higher rents!
- Generous parking for staff and clients
- Exterior seating area to enjoy
- New owner and professional management team