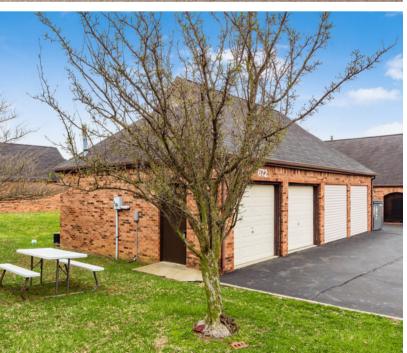

Garage spaces can be leased separately.

Size: 192 - 1.768 SF

- Excellent location just minutes from Polaris and abundant restaurants. retail and service amenities
- Enjoy being minutes from Worthington, Polaris, Powell and not having to pay those areas higher rents!
- Generous parking for staff and clients
- Exterior seating area to enjoy
- New owner and professional management team