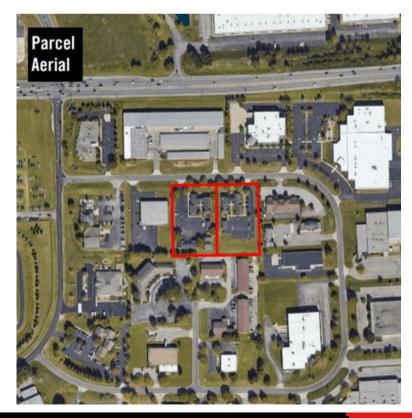

## 640 – 676 Enterprise Drive Lewis Center, OH 43035

## OFFICE SPACE AVAILABLE WITH RARE **GARAGE STORAGE OPTION NEAR POLARIS**

**Available Space:** 

674 - 1,750 SF

Lease Rate: \$10.95 PSF Net

**Operating Expense:** \$6.52 PSF

Tenant pays suite utilities & janitorial

Garage spaces can be leased separately.

Size: 192 - 1.768 SF

- Excellent location just minutes from Polaris and abundant restaurants. retail and service amenities
- Enjoy being minutes from Worthington, Polaris, Powell and not having to pay those areas higher rents!
- Generous parking for staff and clients
- Exterior seating area to enjoy
- New owner and professional management team