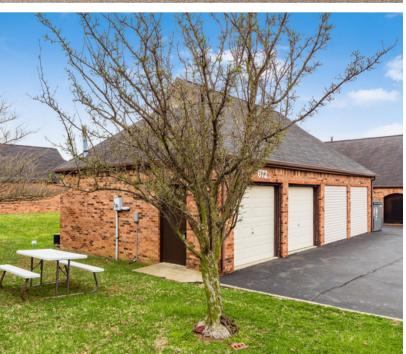

# OFFICE SPACE AVAILABLE WITH RARE GARAGE STORAGE OPTION NEAR POLARIS

Size: 192 - 1,768 SF

- Excellent location just minutes from Polaris and abundant restaurants, retail and service amenities
- Enjoy being minutes from Worthington, Polaris, Powell and not having to pay those areas higher rents!
- Generous parking for staff and clients
- Exterior seating area to enjoy
- New owner and professional management team