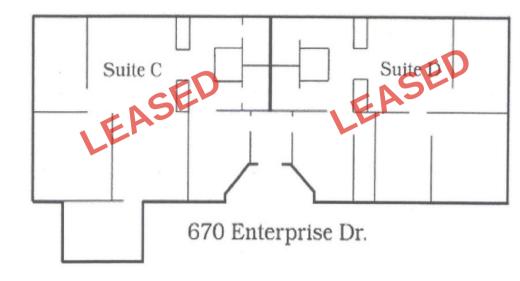

#### 670 Enterprise Drive Suite D 1,350 SF

- · Reception area
- 16'x16'conference room
- 2 14'x12' offices
- 16'x12' office
- 7'x4' IT room
- 2 restrooms
- 2 closets
- Mechanical room

#### 676 Enterprise Drive

Suite B 1,335 SF (up to 2,740 SF full bldg)

- · Reception area
- 32'x14"conference room
- 20'x16' office
- 16'x10' office
- 1 restroom
- 2 closets