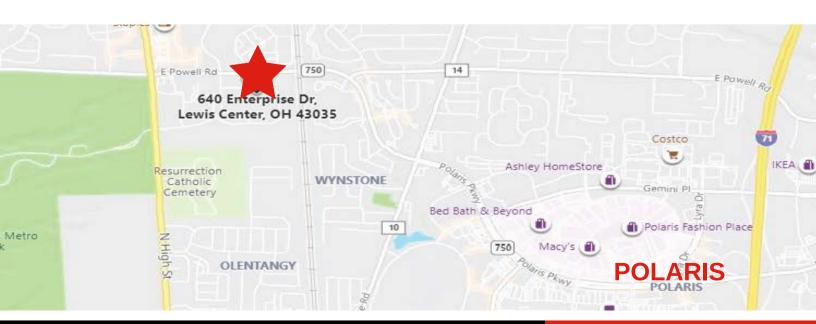

parking for staff and clients
- Exterior seating area to enjoy
- New owner and professional management team















# 640 – 676 Enterprise Drive Lewis Center, OH 43035

# For Lease

#### 670 Enterprise Drive Suite D 1,350 SF

- · Reception area
- 16'x16'conference room
- 2 14'x12' offices
- 16'x12' office
- 7'x4' IT room
- 2 restrooms
- 2 closets
- Mechanical room



#### 676 Enterprise Drive

Suite B 1,335 SF (up to 2,740 SF full bldg)

- · Reception area
- 32'x14"conference room
- 20'x16' office
- 16'x10' office
- 1 restroom
- 2 closets







### 640 – 676 Enterprise Drive Lewis Center, OH 43035

# For Lease

640 Enterprise Drive

Suite A 1,335 SF (up to 2,740 SF full bldg)

- · Reception area
- 32'x14"conference room
- 20'x16' office
- 16'x10' office
- 1 restroom
- 2 closets