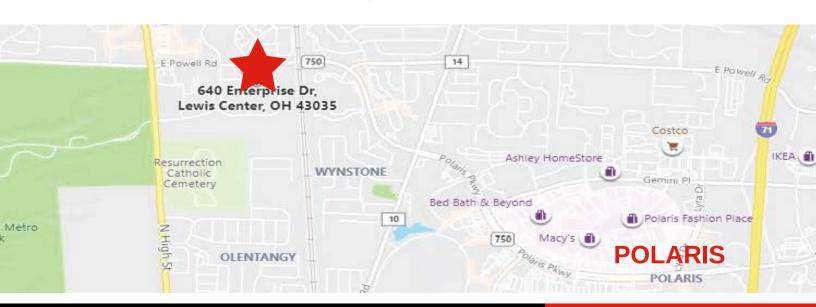

ross

Size: 192 - 1,768 SF

- Excellent location just minutes from Polaris and abundant restaurants, retail and service amenities
- Enjoy being minutes from Worthington, Polaris, Powell and not having to pay those areas higher rents!
- Generous parking for staff and clients
- Exterior seating area to enjoy
- New owner and professional management team















# 640 – 676 Enterprise Drive Lewis Center, OH 43035

# For Lease

#### 670 Enterprise Drive Suite D 1,350 SF

- · Reception area
- 16'x16'conference room
- 2 14'x12' offices
- 16'x12' office
- 7'x4' IT room
- 2 restrooms
- 2 closets
- Mechanical room



#### 676 Enterprise Drive

Suite B 1,335 SF (up to 2,740 SF full bldg)

- · Reception area
- 32'x14"conference room
- 20'x16' office
- 16'x10' office
- 1 restroom
- 2 closets







### 640 – 676 Enterprise Drive Lewis Center, OH 43035

# For Lease

640 Enterprise Drive

Suite A 1,335 SF (up to 2,740 SF full bldg)

- · Reception area
- 32'x14"conference room
- 20'x16' office
- 16'x10' office
- 1 restroom
- 2 closets