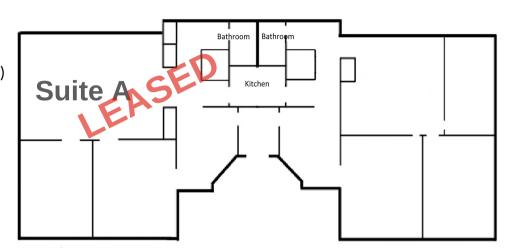

# For Lease

640 Enterprise Drive

Suite A 1,335 SF (up to 2,740 SF full bldg)

- · Reception area
- 32'x14"conference room
- 20'x16' office
- 16'x10' office
- 1 restroom
- 2 closets