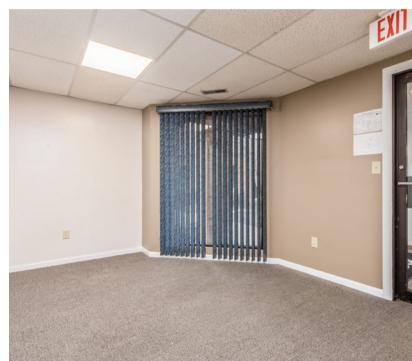

#### 670 Enterprise Drive Suite D 1,350 SF

- · Reception area
- 16'x16'conference room
- 2 14'x12' offices
- 16'x12' office
- 7'x4' IT room
- 2 restrooms
- 2 closets
- Mechanical room

#### 676 Enterprise Drive

Suite B 1,335 SF (up to 2,740 SF full bldg)

- · Reception area
- 32'x14"conference room
- 20'x16' office
- 16'x10' office
- 1 restroom
- 2 closets