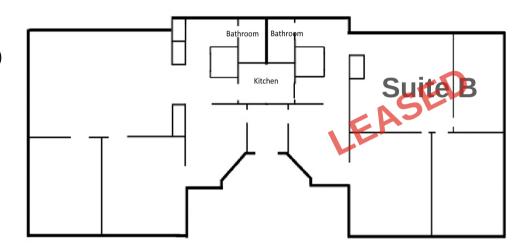

#### 676 Enterprise Drive

Suite B 1,335 SF (up to 2,740 SF full bldg)

- · Reception area
- 32'x14"conference room
- 20'x16' office
- 16'x10' office
- 1 restroom
- 2 closets